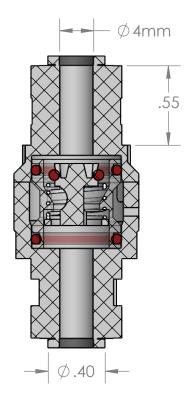

## For Reference Only

| PROPRIETARY AND CONFIDENTIAL                                                                         | Description                      |                      | NAME | DATE                                                                                     | PART#    | REV |
|------------------------------------------------------------------------------------------------------|----------------------------------|----------------------|------|------------------------------------------------------------------------------------------|----------|-----|
| THE INFORMATION CONTAINED IN THIS                                                                    | 4mm Push-In Modular Check Valve, | DRAWN BY:            | M.E. | 9/24/2018                                                                                | CVIS-4MM | 1   |
| DRAWING IS THE SOLE PROPERTY OF INDUSTRIAL SPECIALTIES MFG. AND IS MED SPECIALITES. ANY REPRODUCTION | 30% Glass-Filled Polypropylene   | SHEET 1 OF 1         |      | Industrial Specialties Mfg. & IS MED Specialties (ISM) industrialspec.com   800-781-8486 |          |     |
| IN PART OR AS A WHOLE WITHOUT THE WRITTEN PERMISSION OF INDUSTRIAL SPECIALTIES MFG. AND              |                                  | SCALE: 3:2           |      |                                                                                          |          |     |
| IS MED SPECIALITES IS PROHIBITED.                                                                    |                                  | DO NOT SCALE DRAWING |      |                                                                                          |          |     |