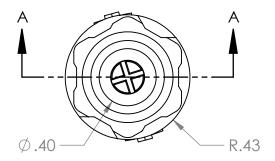

## For Reference Only

| PROPRIETARY AND CONFIDENTIAL                                                                         | Description                      |                      | NAME | DATE                                                                                     | PART#    | REV |
|------------------------------------------------------------------------------------------------------|----------------------------------|----------------------|------|------------------------------------------------------------------------------------------|----------|-----|
| THE INFORMATION CONTAINED IN THIS                                                                    | 4mm Push-In Modular Check Valve, | DRAWN BY:            | M.E. | 9/24/2018                                                                                | CVIS-4MM | 1   |
| DRAWING IS THE SOLE PROPERTY OF INDUSTRIAL SPECIALTIES MFG. AND IS MED SPECIALITES. ANY REPRODUCTION | 30% Glass-Filled Polypropylene   | SHEET 1 OF 1         |      | Industrial Specialties Mfg. & IS MED Specialties (ISM) industrialspec.com   800-781-8486 |          |     |
| IN PART OR AS A WHOLE WITHOUT THE WRITTEN PERMISSION OF INDUSTRIAL SPECIALTIES MFG. AND              |                                  | SCALE: 3:2           |      |                                                                                          |          |     |
| IS MED SPECIALITES IS PROHIBITED.                                                                    |                                  | DO NOT SCALE DRAWING |      |                                                                                          |          |     |