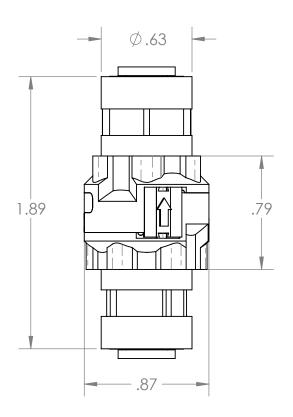

## For Reference Only

| PROPRIETARY AND CONFIDENTIAL                                                                         | Description                      |                      | NAME | DATE                                                                                     | PART#    | REV |
|------------------------------------------------------------------------------------------------------|----------------------------------|----------------------|------|------------------------------------------------------------------------------------------|----------|-----|
| THE INFORMATION CONTAINED IN THIS                                                                    | 4mm Push-In Modular Check Valve, | DRAWN BY:            | M.E. | 9/24/2018                                                                                | CVIS-4MM | 1   |
| DRAWING IS THE SOLE PROPERTY OF INDUSTRIAL SPECIALTIES MFG. AND IS MED SPECIALITES. ANY REPRODUCTION | 30% Glass-Filled Polypropylene   | SHEET 1 OF 1         |      | Industrial Specialties Mfg. & IS MED Specialties (ISM) industrialspec.com   800-781-8486 |          |     |
| IN PART OR AS A WHOLE WITHOUT THE WRITTEN PERMISSION OF INDUSTRIAL SPECIALTIES MFG. AND              |                                  | SCALE: 3:2           |      |                                                                                          |          |     |
| IS MED SPECIALITES IS PROHIBITED.                                                                    |                                  | DO NOT SCALE DRAWING |      |                                                                                          |          |     |