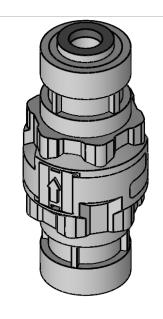

## For Reference Only

| PROPRIETARY AND CONFIDENTIAL                                                                         | Description                      |                      | NAME | DATE                                                                                     | PART#    | REV |
|------------------------------------------------------------------------------------------------------|----------------------------------|----------------------|------|------------------------------------------------------------------------------------------|----------|-----|
| THE INFORMATION CONTAINED IN THIS                                                                    | 4mm Push-In Modular Check Valve, | DRAWN BY:            | M.E. | 9/24/2018                                                                                | CVIS-4MM | 1   |
| DRAWING IS THE SOLE PROPERTY OF INDUSTRIAL SPECIALTIES MFG. AND IS MED SPECIALITES. ANY REPRODUCTION | 30% Glass-Filled Polypropylene   | SHEET 1 OF 1         |      | Industrial Specialties Mfg. & IS MED Specialties (ISM) industrialspec.com   800-781-8486 |          |     |
| IN PART OR AS A WHOLE WITHOUT THE WRITTEN PERMISSION OF INDUSTRIAL SPECIALTIES MFG. AND              |                                  | SCALE: 3:2           |      |                                                                                          |          |     |
| IS MED SPECIALITES IS PROHIBITED.                                                                    |                                  | DO NOT SCALE DRAWING |      |                                                                                          |          |     |