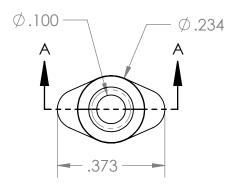

| PROPRIETARY AND CONFIDENTIAL                                                                                                                                                                                                                                     | Description                                                |            | NAME                | DATE       | PART#              |                                        | REV |
|------------------------------------------------------------------------------------------------------------------------------------------------------------------------------------------------------------------------------------------------------------------|------------------------------------------------------------|------------|---------------------|------------|--------------------|----------------------------------------|-----|
| THE INFORMATION CONTAINED IN THIS DRAWING IS THE SOLE PROPERTY OF INDUSTRIAL SPECIALTIES MFG. AND IS MED SPECIALITES. ANY REPRODUCTION IN PART OR AS A WHOLE WITHOUT THE WRITTEN PERMISSION OF INDUSTRIAL SPECIALTIES MFG. AND IS MED SPECIALITES IS PROHIBITED. | 5/32" Hose Barb x Male Slip Luer Adapter,<br>Natural Nylon | DRAWN BY:  | M.E.                | 11/22/2016 | С                  | IMLSA-532-N                            | 1   |
|                                                                                                                                                                                                                                                                  |                                                            |            | SHEET 1 OF 1        |            |                    | Industrial Specialties Mfg.            |     |
|                                                                                                                                                                                                                                                                  | MFR# LCX49-NY0                                             | SCALE: 3:1 |                     |            | IS Med Specialties |                                        |     |
|                                                                                                                                                                                                                                                                  |                                                            | DO         | O NOT SCALE DRAWING |            |                    | www.industrialspec.com<br>800-781-8487 |     |