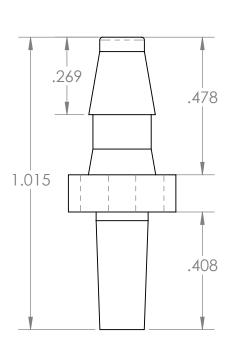

| PROPRIETARY AND CONFIDENTIAL                                                                                                                                                                                                                                     | Description                                                |            | NAME                | DATE       | PART#              |                                        | REV |
|------------------------------------------------------------------------------------------------------------------------------------------------------------------------------------------------------------------------------------------------------------------|------------------------------------------------------------|------------|---------------------|------------|--------------------|----------------------------------------|-----|
| THE INFORMATION CONTAINED IN THIS DRAWING IS THE SOLE PROPERTY OF INDUSTRIAL SPECIALTIES MFG. AND IS MED SPECIALITES. ANY REPRODUCTION IN PART OR AS A WHOLE WITHOUT THE WRITTEN PERMISSION OF INDUSTRIAL SPECIALTIES MFG. AND IS MED SPECIALITES IS PROHIBITED. | 5/32" Hose Barb x Male Slip Luer Adapter,<br>Natural Nylon | DRAWN BY:  | M.E.                | 11/22/2016 | С                  | IMLSA-532-N                            | 1   |
|                                                                                                                                                                                                                                                                  |                                                            |            | SHEET 1 OF 1        |            |                    | Industrial Specialties Mfg.            |     |
|                                                                                                                                                                                                                                                                  | MFR# LCX49-NY0                                             | SCALE: 3:1 |                     |            | IS Med Specialties |                                        |     |
|                                                                                                                                                                                                                                                                  |                                                            | DO         | O NOT SCALE DRAWING |            |                    | www.industrialspec.com<br>800-781-8487 |     |