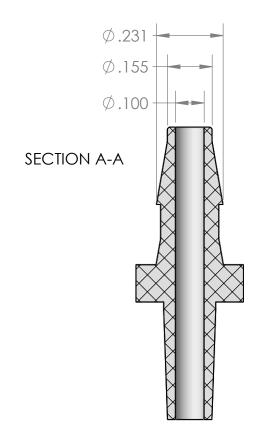

| PROPRIETARY AND CONFIDENTIAL                                                                                                                                                                                                                                     | Description                                                |            | NAME                | DATE       | PART#              |                                        | REV |
|------------------------------------------------------------------------------------------------------------------------------------------------------------------------------------------------------------------------------------------------------------------|------------------------------------------------------------|------------|---------------------|------------|--------------------|----------------------------------------|-----|
| THE INFORMATION CONTAINED IN THIS DRAWING IS THE SOLE PROPERTY OF INDUSTRIAL SPECIALTIES MFG. AND IS MED SPECIALITES. ANY REPRODUCTION IN PART OR AS A WHOLE WITHOUT THE WRITTEN PERMISSION OF INDUSTRIAL SPECIALTIES MFG. AND IS MED SPECIALITES IS PROHIBITED. | 5/32" Hose Barb x Male Slip Luer Adapter,<br>Natural Nylon | DRAWN BY:  | M.E.                | 11/22/2016 | С                  | IMLSA-532-N                            | 1   |
|                                                                                                                                                                                                                                                                  |                                                            |            | SHEET 1 OF 1        |            |                    | Industrial Specialties Mfg.            |     |
|                                                                                                                                                                                                                                                                  | MFR# LCX49-NY0                                             | SCALE: 3:1 |                     |            | IS Med Specialties |                                        |     |
|                                                                                                                                                                                                                                                                  |                                                            | DO         | O NOT SCALE DRAWING |            |                    | www.industrialspec.com<br>800-781-8487 |     |