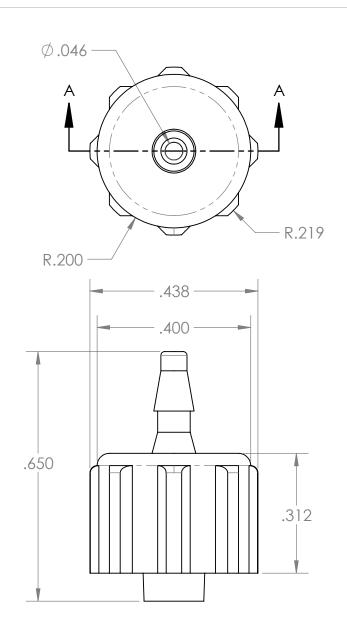

| PROPRIETARY AND CONFIDENTIAL                                                                                                                                                                                                                                     | Description                                                                  |            | NAME      | DATE       | PART#              |                                        | REV              |  |
|------------------------------------------------------------------------------------------------------------------------------------------------------------------------------------------------------------------------------------------------------------------|------------------------------------------------------------------------------|------------|-----------|------------|--------------------|----------------------------------------|------------------|--|
| THE INFORMATION CONTAINED IN THIS DRAWING IS THE SOLE PROPERTY OF INDUSTRIAL SPECIALTIES MFG. AND IS MED SPECIALITES. ANY REPRODUCTION IN PART OR AS A WHOLE WITHOUT THE WRITTEN PERMISSION OF INDUSTRIAL SPECIALTIES MFG. AND IS MED SPECIALITES IS PROHIBITED. | 1/16" Hose Barb x Male Luer Lock Adapter,<br>Natural Nylon<br>MFR# LAX70-NY0 | DRAWN BY:  | M.E.      | 10/14/2016 | CIM                | ILA-116-N                              | 1                |  |
|                                                                                                                                                                                                                                                                  |                                                                              | 5          | SHEET 1   | OF 1       |                    | Industrial Specialtie                  | Specialties Mfg. |  |
|                                                                                                                                                                                                                                                                  |                                                                              | SCALE: 4:1 |           |            | IS Med Specialties |                                        |                  |  |
|                                                                                                                                                                                                                                                                  |                                                                              | DO         | NOT SCALE | DRAWING    |                    | www.industrialspec.com<br>800-781-8487 |                  |  |