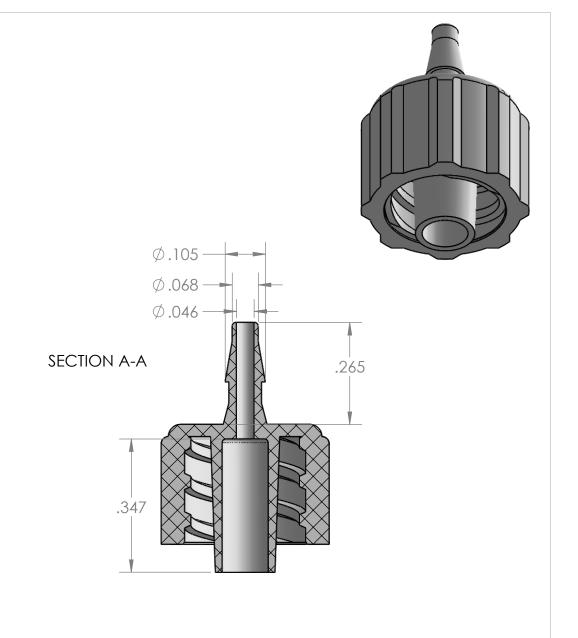

| PROPRIETARY AND CONFIDENTIAL                                                                                                                                                                                                                                     | Description                                                                  |            | NAME      | DATE       | PART#              |                                        | REV              |  |
|------------------------------------------------------------------------------------------------------------------------------------------------------------------------------------------------------------------------------------------------------------------|------------------------------------------------------------------------------|------------|-----------|------------|--------------------|----------------------------------------|------------------|--|
| THE INFORMATION CONTAINED IN THIS DRAWING IS THE SOLE PROPERTY OF INDUSTRIAL SPECIALTIES MFG. AND IS MED SPECIALITES. ANY REPRODUCTION IN PART OR AS A WHOLE WITHOUT THE WRITTEN PERMISSION OF INDUSTRIAL SPECIALTIES MFG. AND IS MED SPECIALITES IS PROHIBITED. | 1/16" Hose Barb x Male Luer Lock Adapter,<br>Natural Nylon<br>MFR# LAX70-NY0 | DRAWN BY:  | M.E.      | 10/14/2016 | CIM                | ILA-116-N                              | 1                |  |
|                                                                                                                                                                                                                                                                  |                                                                              | 5          | SHEET 1   | OF 1       |                    | Industrial Specialtie                  | Specialties Mfg. |  |
|                                                                                                                                                                                                                                                                  |                                                                              | SCALE: 4:1 |           |            | IS Med Specialties |                                        |                  |  |
|                                                                                                                                                                                                                                                                  |                                                                              | DO         | NOT SCALE | DRAWING    |                    | www.industrialspec.com<br>800-781-8487 |                  |  |