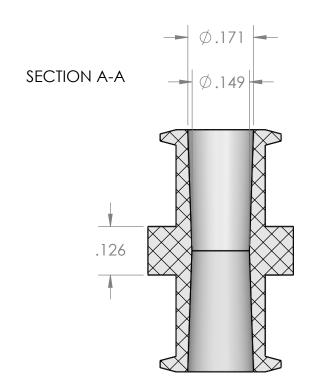

| PROPRIETARY AND CONFIDENTIAL                                                               | Description                                                        |              | NAME     | DATE       | PART#               |                         | REV |
|--------------------------------------------------------------------------------------------|--------------------------------------------------------------------|--------------|----------|------------|---------------------|-------------------------|-----|
| INDUSTRIAL SPECIALTIES MFG. AND IS MED SPECIALTIES. ANY REPRODUCTION IN PART OR AS A WHOLE | Female Luer Lug Connector,<br>Clear Polycabonate<br>MFR# LNA40-YC0 | DRAWN BY:    | M.E.     | 10/10/2016 | С                   | :FLLA-PC                | 1   |
|                                                                                            |                                                                    | SHEET 1 OF 1 |          |            | Industrial Specials | strial Specialties Mfg. |     |
|                                                                                            |                                                                    | SCALE: 4:1   |          |            | IS Med Specialties  | ;                       |     |
|                                                                                            |                                                                    | DO           | NOTSCALE | AD A WINIC |                     | 800-781-8487            |     |