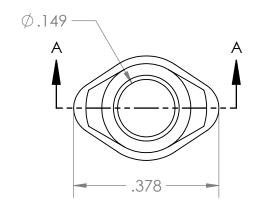

| PROPRIETARY AND CONFIDENTIAL                                                               | Description                                                        |              | NAME     | DATE       | PART#               |                         | REV |
|--------------------------------------------------------------------------------------------|--------------------------------------------------------------------|--------------|----------|------------|---------------------|-------------------------|-----|
| INDUSTRIAL SPECIALTIES MFG. AND IS MED SPECIALTIES. ANY REPRODUCTION IN PART OR AS A WHOLE | Female Luer Lug Connector,<br>Clear Polycabonate<br>MFR# LNA40-YC0 | DRAWN BY:    | M.E.     | 10/10/2016 | С                   | :FLLA-PC                | 1   |
|                                                                                            |                                                                    | SHEET 1 OF 1 |          |            | Industrial Specials | strial Specialties Mfg. |     |
|                                                                                            |                                                                    | SCALE: 4:1   |          |            | IS Med Specialties  | ;                       |     |
|                                                                                            |                                                                    | DO           | NOTSCALE | AD A WINIC |                     | 800-781-8487            |     |