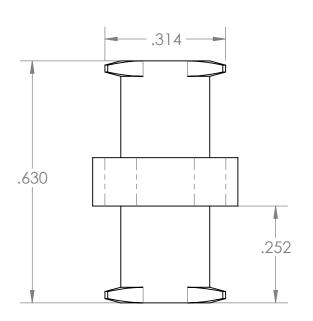

| PROPRIETARY AND CONFIDENTIAL                                                               | Description                                                        |              | NAME     | DATE       | PART#               |                         | REV |
|--------------------------------------------------------------------------------------------|--------------------------------------------------------------------|--------------|----------|------------|---------------------|-------------------------|-----|
| INDUSTRIAL SPECIALTIES MFG. AND IS MED SPECIALTIES. ANY REPRODUCTION IN PART OR AS A WHOLE | Female Luer Lug Connector,<br>Clear Polycabonate<br>MFR# LNA40-YC0 | DRAWN BY:    | M.E.     | 10/10/2016 | С                   | :FLLA-PC                | 1   |
|                                                                                            |                                                                    | SHEET 1 OF 1 |          |            | Industrial Specials | strial Specialties Mfg. |     |
|                                                                                            |                                                                    | SCALE: 4:1   |          |            | IS Med Specialties  | ;                       |     |
|                                                                                            |                                                                    | DO           | NOTSCALE | AD A WINIC |                     | 800-781-8487            |     |