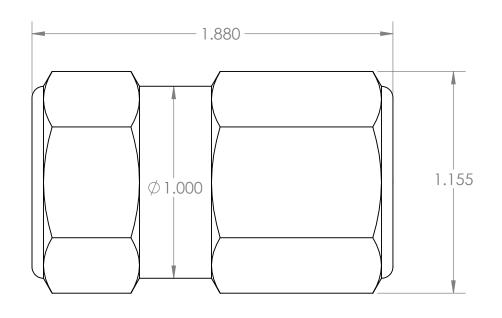

| PROPRIETARY AND CONFIDENTIAL                                                                                                                                                                                                                                     | Description                                                                            |              | NAME | DATE                                      | PART# |                | REV |
|------------------------------------------------------------------------------------------------------------------------------------------------------------------------------------------------------------------------------------------------------------------|----------------------------------------------------------------------------------------|--------------|------|-------------------------------------------|-------|----------------|-----|
| THE INFORMATION CONTAINED IN THIS DRAWING IS THE SOLE PROPERTY OF INDUSTRIAL SPECIALTIES MFG. AND IS MED SPECIALITES. ANY REPRODUCTION IN PART OR AS A WHOLE WITHOUT THE WRITTEN PERMISSION OF INDUSTRIAL SPECIALTIES MFG. AND IS MED SPECIALITES IS PROHIBITED. | 1/2" Female NPT Poppet Check Valve,<br>1 psi Cracking Pressure, Buna-N Seals,<br>Brass | DRAWN BY:    | M.E. | 12/10/2014                                | (     | CSP-8F-1#-BU-B | 1   |
|                                                                                                                                                                                                                                                                  |                                                                                        | SHEET 1 OF 2 |      |                                           |       |                |     |
|                                                                                                                                                                                                                                                                  |                                                                                        | SCALE: 2:1   |      | Industrial Specialties IS Med Specialties |       | es Mfg.        |     |
|                                                                                                                                                                                                                                                                  |                                                                                        |              |      |                                           |       |                |     |

## Specifications

5

| Material                                            | BODY, POPPET and RETAINER - Brass                                                                                                                                                                                                                                                                                                                                                                                                  |  |  |  |  |
|-----------------------------------------------------|------------------------------------------------------------------------------------------------------------------------------------------------------------------------------------------------------------------------------------------------------------------------------------------------------------------------------------------------------------------------------------------------------------------------------------|--|--|--|--|
| Body Option                                         | 1/2" Female NPT Inlet x 1/2" Female NPT Outlet                                                                                                                                                                                                                                                                                                                                                                                     |  |  |  |  |
| Seal Option                                         | Buna-N                                                                                                                                                                                                                                                                                                                                                                                                                             |  |  |  |  |
| Spring Option:<br>Cracking Pressure and<br>Material | 1 psi - 302 Stainless                                                                                                                                                                                                                                                                                                                                                                                                              |  |  |  |  |
| Maximum Flow Diameter                               | 0.470 in                                                                                                                                                                                                                                                                                                                                                                                                                           |  |  |  |  |
| Maximum Operating Pressure                          | 1200 psi                                                                                                                                                                                                                                                                                                                                                                                                                           |  |  |  |  |
| Maximum Operating<br>Temperature                    | *** NOT RATED FOR STEAM ***  Buna-N -10°F to +250°F                                                                                                                                                                                                                                                                                                                                                                                |  |  |  |  |
| Compatibility Statement                             | It is the sole responsibility of the system designer and user to select products suitable for their specific application requirements and to ensure proper installation, operation, and maintenance of these products.  Material compatibility, product ratings and application details should be considered in the selection. Improper selection or use of products described herein can cause personal injury or product damage. |  |  |  |  |