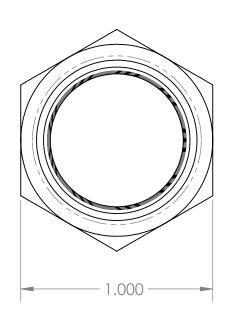

## Specifications

5

| Material                                            | BODY, POPPET and RETAINER - Brass                                                                                                                                                                                                                                                                                                                                                                                                  |  |  |  |  |
|-----------------------------------------------------|------------------------------------------------------------------------------------------------------------------------------------------------------------------------------------------------------------------------------------------------------------------------------------------------------------------------------------------------------------------------------------------------------------------------------------|--|--|--|--|
| Body Option                                         | 1/2" Female NPT Inlet x 1/2" Female NPT Outlet                                                                                                                                                                                                                                                                                                                                                                                     |  |  |  |  |
| Seal Option                                         | Buna-N                                                                                                                                                                                                                                                                                                                                                                                                                             |  |  |  |  |
| Spring Option:<br>Cracking Pressure and<br>Material | 1 psi - 302 Stainless                                                                                                                                                                                                                                                                                                                                                                                                              |  |  |  |  |
| Maximum Flow Diameter                               | 0.470 in                                                                                                                                                                                                                                                                                                                                                                                                                           |  |  |  |  |
| Maximum Operating Pressure                          | 1200 psi                                                                                                                                                                                                                                                                                                                                                                                                                           |  |  |  |  |
| Maximum Operating<br>Temperature                    | *** NOT RATED FOR STEAM ***  Buna-N -10°F to +250°F                                                                                                                                                                                                                                                                                                                                                                                |  |  |  |  |
| Compatibility Statement                             | It is the sole responsibility of the system designer and user to select products suitable for their specific application requirements and to ensure proper installation, operation, and maintenance of these products.  Material compatibility, product ratings and application details should be considered in the selection. Improper selection or use of products described herein can cause personal injury or product damage. |  |  |  |  |