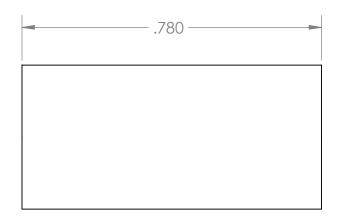

| PROPRIETARY AND CONFIDENTIAL                                                                                                                                                                                                                                     | Description                                                                        |              | NAME                 | DATE       | PART#                                                                                     | REV |
|------------------------------------------------------------------------------------------------------------------------------------------------------------------------------------------------------------------------------------------------------------------|------------------------------------------------------------------------------------|--------------|----------------------|------------|-------------------------------------------------------------------------------------------|-----|
| THE INFORMATION CONTAINED IN THIS DRAWING IS THE SOLE PROPERTY OF INDUSTRIAL SPECIALTIES MFG. AND IS MED SPECIALITES. ANY REPRODUCTION IN PART OR AS A WHOLE WITHOUT THE WRITTEN PERMISSION OF INDUSTRIAL SPECIALTIES MFG. AND IS MED SPECIALTIES IS PROHIBITED. | 10-32 Female UNF Ball Check Valve, 2 psi<br>Cracking Pressure, 303 Stainless Steel | DRAWN BY:    | M.E.                 | 12/11/2019 | CSB-1032F-2#-SS303                                                                        | 1   |
|                                                                                                                                                                                                                                                                  |                                                                                    | SHEET 1 OF 1 |                      | OF 1       | Industrial Specialties Mfg. & IS MED Specialties (ISM) industrial spec.com   800-781-8486 |     |
|                                                                                                                                                                                                                                                                  |                                                                                    | SCALE: 4:1   |                      | : 4:1      |                                                                                           |     |
|                                                                                                                                                                                                                                                                  |                                                                                    | DO           | DO NOT SCALE DRAWING |            |                                                                                           |     |