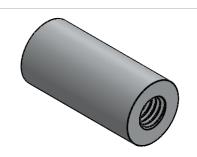

| PROPRIETARY AND CONFIDENTIAL                                                                                                                                                                                                                                     | Description                                                                        |              | NAME                 | DATE       | PART#                                                                                     | REV |
|------------------------------------------------------------------------------------------------------------------------------------------------------------------------------------------------------------------------------------------------------------------|------------------------------------------------------------------------------------|--------------|----------------------|------------|-------------------------------------------------------------------------------------------|-----|
| THE INFORMATION CONTAINED IN THIS DRAWING IS THE SOLE PROPERTY OF INDUSTRIAL SPECIALTIES MFG. AND IS MED SPECIALITES. ANY REPRODUCTION IN PART OR AS A WHOLE WITHOUT THE WRITTEN PERMISSION OF INDUSTRIAL SPECIALTIES MFG. AND IS MED SPECIALTIES IS PROHIBITED. | 10-32 Female UNF Ball Check Valve, 2 psi<br>Cracking Pressure, 303 Stainless Steel | DRAWN BY:    | M.E.                 | 12/11/2019 | CSB-1032F-2#-SS303                                                                        | 1   |
|                                                                                                                                                                                                                                                                  |                                                                                    | SHEET 1 OF 1 |                      | OF 1       | Industrial Specialties Mfg. & IS MED Specialties (ISM) industrial spec.com   800-781-8486 |     |
|                                                                                                                                                                                                                                                                  |                                                                                    | SCALE: 4:1   |                      | : 4:1      |                                                                                           |     |
|                                                                                                                                                                                                                                                                  |                                                                                    | DO           | DO NOT SCALE DRAWING |            |                                                                                           |     |