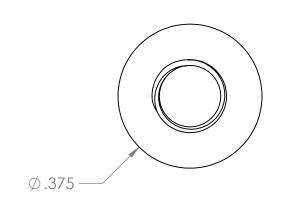

| PROPRIETARY AND CONFIDENTIAL                                                                                                                                                                                                                                     | Description                                                                        |              | NAME                 | DATE       | PART#                                                                                     | REV |
|------------------------------------------------------------------------------------------------------------------------------------------------------------------------------------------------------------------------------------------------------------------|------------------------------------------------------------------------------------|--------------|----------------------|------------|-------------------------------------------------------------------------------------------|-----|
| THE INFORMATION CONTAINED IN THIS DRAWING IS THE SOLE PROPERTY OF INDUSTRIAL SPECIALTIES MFG. AND IS MED SPECIALITES. ANY REPRODUCTION IN PART OR AS A WHOLE WITHOUT THE WRITTEN PERMISSION OF INDUSTRIAL SPECIALTIES MFG. AND IS MED SPECIALTIES IS PROHIBITED. | 10-32 Female UNF Ball Check Valve, 2 psi<br>Cracking Pressure, 303 Stainless Steel | DRAWN BY:    | M.E.                 | 12/11/2019 | CSB-1032F-2#-SS303                                                                        | 1   |
|                                                                                                                                                                                                                                                                  |                                                                                    | SHEET 1 OF 1 |                      | OF 1       | Industrial Specialties Mfg. & IS MED Specialties (ISM) industrial spec.com   800-781-8486 |     |
|                                                                                                                                                                                                                                                                  |                                                                                    | SCALE: 4:1   |                      | : 4:1      |                                                                                           |     |
|                                                                                                                                                                                                                                                                  |                                                                                    | DO           | DO NOT SCALE DRAWING |            |                                                                                           |     |