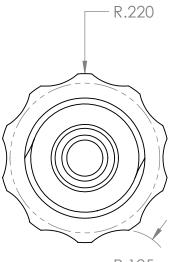

SECTION A-A

R.125

| PROPRIETARY AND CONFIDENTIAL                                                                                                                                             | Description                          |   |                                    | NAME | DATE                                                      | PART#                             |        | REV |
|--------------------------------------------------------------------------------------------------------------------------------------------------------------------------|--------------------------------------|---|------------------------------------|------|-----------------------------------------------------------|-----------------------------------|--------|-----|
| THE INFORMATION CONTAINED IN THIS<br>DRAWING IS THE SOLE PROPERTY OF<br>INDUSTRIAL SPECIALTIES MFG. AND<br>IS MED SPECIALITES. ANY REPRODUCTION<br>IN PART OR AS A WHOLE | Male Luer Lock x Female Luer Thread, |   | RAWN BY:                           | M.E. | 8/25/2017                                                 | CM                                | lfl-PC | 1   |
|                                                                                                                                                                          | Clear Polycarbonate                  |   | SHEET 1 OF 1                       |      | Industrial Specialties Mfg.<br>& IS MED Specialties (ISM) |                                   |        |     |
| WITHOUT THE WRITTEN PERMISSION OF<br>INDUSTRIAL SPECIALTIES MFG, AND<br>IS MED SPECIALITES IS PROHIBITED.                                                                |                                      |   | SCALE: 4:1<br>DO NOT SCALE DRAWING |      |                                                           | industrialspec.com   800-781-8486 |        |     |
|                                                                                                                                                                          |                                      |   |                                    |      |                                                           |                                   |        |     |
| 5                                                                                                                                                                        | т 4                                  | 3 |                                    |      | 2                                                         |                                   | 1      |     |