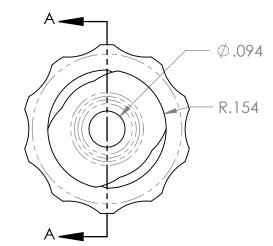

SECTION A-A

R.125

| PROPRIETARY AND CONFIDENTIAL                                                                                                                                             | Description                          |   |                                    | NAME | DATE                                                      | PART#                             |        | REV |
|--------------------------------------------------------------------------------------------------------------------------------------------------------------------------|--------------------------------------|---|------------------------------------|------|-----------------------------------------------------------|-----------------------------------|--------|-----|
| THE INFORMATION CONTAINED IN THIS<br>DRAWING IS THE SOLE PROPERTY OF<br>INDUSTRIAL SPECIALTIES MFG. AND<br>IS MED SPECIALITES. ANY REPRODUCTION<br>IN PART OR AS A WHOLE | Male Luer Lock x Female Luer Thread, |   | RAWN BY:                           | M.E. | 8/25/2017                                                 | CM                                | lfl-PC | 1   |
|                                                                                                                                                                          | Clear Polycarbonate                  |   | SHEET 1 OF 1                       |      | Industrial Specialties Mfg.<br>& IS MED Specialties (ISM) |                                   |        |     |
| WITHOUT THE WRITTEN PERMISSION OF<br>INDUSTRIAL SPECIALTIES MFG, AND<br>IS MED SPECIALITES IS PROHIBITED.                                                                |                                      |   | SCALE: 4:1<br>DO NOT SCALE DRAWING |      |                                                           | industrialspec.com   800-781-8486 |        |     |
|                                                                                                                                                                          |                                      |   |                                    |      |                                                           |                                   |        |     |
| 5                                                                                                                                                                        | т 4                                  | 3 |                                    |      | 2                                                         |                                   | 1      |     |