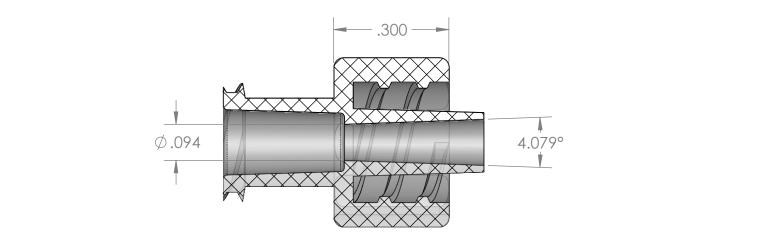

SECTION A-A

R.125

| PROPRIETARY AND CONFIDENTIAL                                                                                                                                             | Description                          |   |                                    | NAME | DATE                                                      | PART#                             |        | REV |
|--------------------------------------------------------------------------------------------------------------------------------------------------------------------------|--------------------------------------|---|------------------------------------|------|-----------------------------------------------------------|-----------------------------------|--------|-----|
| THE INFORMATION CONTAINED IN THIS<br>DRAWING IS THE SOLE PROPERTY OF<br>INDUSTRIAL SPECIALTIES MFG. AND<br>IS MED SPECIALITES. ANY REPRODUCTION<br>IN PART OR AS A WHOLE | Male Luer Lock x Female Luer Thread, |   | RAWN BY:                           | M.E. | 8/25/2017                                                 | CM                                | lfl-PC | 1   |
|                                                                                                                                                                          | Clear Polycarbonate                  |   | SHEET 1 OF 1                       |      | Industrial Specialties Mfg.<br>& IS MED Specialties (ISM) |                                   |        |     |
| WITHOUT THE WRITTEN PERMISSION OF<br>INDUSTRIAL SPECIALTIES MFG, AND<br>IS MED SPECIALITES IS PROHIBITED.                                                                |                                      |   | SCALE: 4:1<br>DO NOT SCALE DRAWING |      |                                                           | industrialspec.com   800-781-8486 |        |     |
|                                                                                                                                                                          |                                      |   |                                    |      |                                                           |                                   |        |     |
| 5                                                                                                                                                                        | т 4                                  | 3 |                                    |      | 2                                                         |                                   | 1      |     |