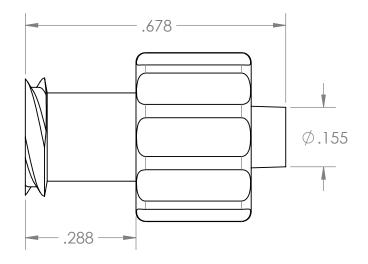

SECTION A-A

R.125

| PROPRIETARY AND CONFIDENTIAL                                                                                                                                             | Description                          |   |                                    | NAME | DATE                                                      | PART#                             |        | REV |
|--------------------------------------------------------------------------------------------------------------------------------------------------------------------------|--------------------------------------|---|------------------------------------|------|-----------------------------------------------------------|-----------------------------------|--------|-----|
| THE INFORMATION CONTAINED IN THIS<br>DRAWING IS THE SOLE PROPERTY OF<br>INDUSTRIAL SPECIALTIES MFG. AND<br>IS MED SPECIALITES. ANY REPRODUCTION<br>IN PART OR AS A WHOLE | Male Luer Lock x Female Luer Thread, |   | RAWN BY:                           | M.E. | 8/25/2017                                                 | CM                                | lfl-PC | 1   |
|                                                                                                                                                                          | Clear Polycarbonate                  |   | SHEET 1 OF 1                       |      | Industrial Specialties Mfg.<br>& IS MED Specialties (ISM) |                                   |        |     |
| WITHOUT THE WRITTEN PERMISSION OF<br>INDUSTRIAL SPECIALTIES MFG, AND<br>IS MED SPECIALITES IS PROHIBITED.                                                                |                                      |   | SCALE: 4:1<br>DO NOT SCALE DRAWING |      |                                                           | industrialspec.com   800-781-8486 |        |     |
|                                                                                                                                                                          |                                      |   |                                    |      |                                                           |                                   |        |     |
| 5                                                                                                                                                                        | т 4                                  | 3 |                                    |      | 2                                                         |                                   | 1      |     |