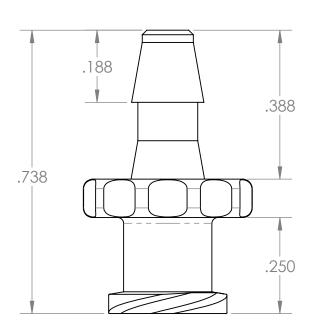

5

industrialspec.com | 800-781-8486

|  | PROPRIETARY AND CONFIDENTIAL                                                                 | Description                                   |              | NAME   | DATE        | PART#                                                  | REV        |
|--|----------------------------------------------------------------------------------------------|-----------------------------------------------|--------------|--------|-------------|--------------------------------------------------------|------------|
|  | THE INFORMATION CONTAINED IN THIS                                                            | 1/8" Hose Barb x Female Luer Thread Adapter,  | DRAWN BY:    | M.E.   | 4/13/2017   | CFL-18HP-PC                                            | 1          |
|  | DRAWING IS THE SOLE PROPERTY OF INDUSTRIAL SPECIALTIES MFG. AND                              | High Pressure Barb Style, Clear Polycarbonate | SHEET 1 OF 1 |        | OF 1        | 20 10 10 Industrial Speci                              | oltica Mfa |
|  | IS MED SPECIALITES. ANY REPRODUCTION IN PART OR AS A WHOLE WITHOUT THE WRITTEN PERMISSION OF |                                               |              |        | <i>1</i> ⋅1 | Industrial Specialties Mfg. & IS MED Specialties (ISM) |            |
|  | INDUSTRIAL SPECIALTIES MFG. AND                                                              | CIALTIES MFG. AND                             |              | JCALL. | 4.1         |                                                        | 4 0 4 0 0  |
|  | IS MED SPECIALITES IS PROHIBITED.                                                            |                                               |              |        |             | industrialspec.com   800-78                            | 1-8486     |