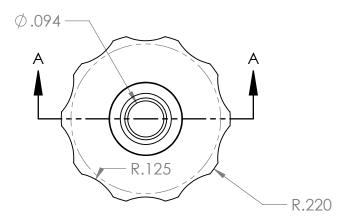

5

industrialspec.com | 800-781-8486

|  | PROPRIETARY AND CONFIDENTIAL                                                                 | Description                                   |              | NAME   | DATE        | PART#                                                  | REV        |
|--|----------------------------------------------------------------------------------------------|-----------------------------------------------|--------------|--------|-------------|--------------------------------------------------------|------------|
|  | THE INFORMATION CONTAINED IN THIS                                                            | 1/8" Hose Barb x Female Luer Thread Adapter,  | DRAWN BY:    | M.E.   | 4/13/2017   | CFL-18HP-PC                                            | 1          |
|  | DRAWING IS THE SOLE PROPERTY OF INDUSTRIAL SPECIALTIES MFG. AND                              | High Pressure Barb Style, Clear Polycarbonate | SHEET 1 OF 1 |        | OF 1        | 20 10 10 Industrial Speci                              | oltica Mfa |
|  | IS MED SPECIALITES. ANY REPRODUCTION IN PART OR AS A WHOLE WITHOUT THE WRITTEN PERMISSION OF |                                               |              |        | <i>1</i> ⋅1 | Industrial Specialties Mfg. & IS MED Specialties (ISM) |            |
|  | INDUSTRIAL SPECIALTIES MFG. AND                                                              | CIALTIES MFG. AND                             |              | JCALL. | 4.1         |                                                        | 4 0 4 0 0  |
|  | IS MED SPECIALITES IS PROHIBITED.                                                            |                                               |              |        |             | industrialspec.com   800-78                            | 1-8486     |