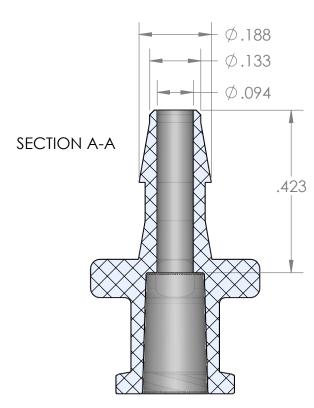

5

industrialspec.com | 800-781-8486

|  | PROPRIETARY AND CONFIDENTIAL                                                                 | Description                                   |              | NAME   | DATE        | PART#                                                  | REV        |
|--|----------------------------------------------------------------------------------------------|-----------------------------------------------|--------------|--------|-------------|--------------------------------------------------------|------------|
|  | THE INFORMATION CONTAINED IN THIS                                                            | 1/8" Hose Barb x Female Luer Thread Adapter,  | DRAWN BY:    | M.E.   | 4/13/2017   | CFL-18HP-PC                                            | 1          |
|  | DRAWING IS THE SOLE PROPERTY OF INDUSTRIAL SPECIALTIES MFG. AND                              | High Pressure Barb Style, Clear Polycarbonate | SHEET 1 OF 1 |        | OF 1        | 20 10 10 Industrial Speci                              | oltica Mfa |
|  | IS MED SPECIALITES. ANY REPRODUCTION IN PART OR AS A WHOLE WITHOUT THE WRITTEN PERMISSION OF |                                               |              |        | <i>1</i> ⋅1 | Industrial Specialties Mfg. & IS MED Specialties (ISM) |            |
|  | INDUSTRIAL SPECIALTIES MFG. AND                                                              | CIALTIES MFG. AND                             |              | JCALL. | 4.1         |                                                        | 4 0 4 0 0  |
|  | IS MED SPECIALITES IS PROHIBITED.                                                            |                                               |              |        |             | industrialspec.com   800-78                            | 1-8486     |