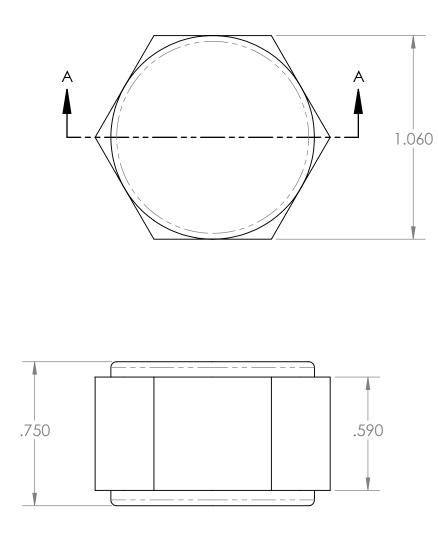

SECTION A-A

| PROPRIETARY AND CONFIDENTIAL                                                                                                                    | Description                                  |   |                      | NAME | DATE     | PART#                                                        | REV |
|-------------------------------------------------------------------------------------------------------------------------------------------------|----------------------------------------------|---|----------------------|------|----------|--------------------------------------------------------------|-----|
| THE INFORMATION CONTAINED IN THIS<br>DRAWING IS THE SOLE PROPERTY OF<br>INDUSTRIAL SPECIALTIES MFG. AND<br>IS MED SPECIALITES. ANY REPRODUCTION | 1/2" Female NPT Hex Cap, Black Polypropylene |   | DRAWN BY:            | M.E. | 5/1/2020 | CCC-8-BPP                                                    | 1   |
|                                                                                                                                                 |                                              |   | SHEET 1 OF 1         |      | OF 1     | Industrial Specialties Mfg.<br>& IS MED Specialties (ISM)    |     |
| IN PART OR AS A WHOLE<br>WITHOUT THE WRITTEN PERMISSION OF<br>INDUSTRIAL SPECIALTIES MFG. AND                                                   |                                              |   | SCALE: 2:1           |      |          | K IS MED Specialties (ISM) industrialspec.com   800-781-8486 |     |
| IS MED SPECIALITES IS PROHIBITED.                                                                                                               |                                              |   | DO NOT SCALE DRAWING |      |          |                                                              |     |
| 5                                                                                                                                               | ↑ 4                                          | 3 |                      |      | 2        | 1                                                            |     |