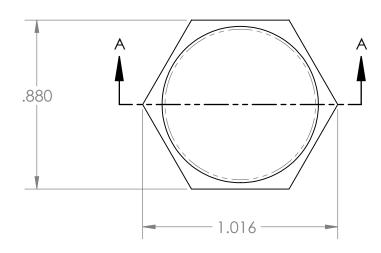

| PROPRIETARY AND CONFIDENTIAL                                                                                                                                                                                                                                     | Description                              |                      | NAME | DATE      | PART#                                                  | REV |
|------------------------------------------------------------------------------------------------------------------------------------------------------------------------------------------------------------------------------------------------------------------|------------------------------------------|----------------------|------|-----------|--------------------------------------------------------|-----|
| THE INFORMATION CONTAINED IN THIS DRAWING IS THE SOLE PROPERTY OF INDUSTRIAL SPECIALTIES MFG. AND IS MED SPECIALITES. ANY REPRODUCTION IN PART OR AS A WHOLE WITHOUT THE WRITTEN PERMISSION OF INDUSTRIAL SPECIALTIES MFG. AND IS MED SPECIALITES IS PROHIBITED. | 3/8" Female NPT Cap, Black Polypropylene | DRAWN BY:            | M.E. | 4/25/2019 | CCC-6-BPP                                              | 1   |
|                                                                                                                                                                                                                                                                  |                                          | SHEET 1 OF 1         |      | OF 1      | Industrial Specialties Mfg. & IS MED Specialties (ISM) |     |
|                                                                                                                                                                                                                                                                  |                                          | SCALE: 2:1           |      | : 2:1     |                                                        |     |
|                                                                                                                                                                                                                                                                  |                                          | DO NOT SCALE DRAWING |      |           | industrialspec.com   800-781-8486                      |     |