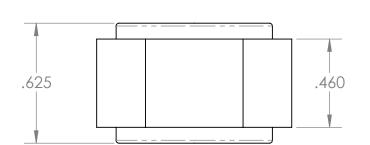

| PROPRIETARY AND CONFIDENTIAL                                                                                                                                                                                                                                     | Description                              |                      | NAME | DATE      | PART#                                                  | REV |
|------------------------------------------------------------------------------------------------------------------------------------------------------------------------------------------------------------------------------------------------------------------|------------------------------------------|----------------------|------|-----------|--------------------------------------------------------|-----|
| THE INFORMATION CONTAINED IN THIS DRAWING IS THE SOLE PROPERTY OF INDUSTRIAL SPECIALTIES MFG. AND IS MED SPECIALITES. ANY REPRODUCTION IN PART OR AS A WHOLE WITHOUT THE WRITTEN PERMISSION OF INDUSTRIAL SPECIALTIES MFG. AND IS MED SPECIALITES IS PROHIBITED. | 3/8" Female NPT Cap, Black Polypropylene | DRAWN BY:            | M.E. | 4/25/2019 | CCC-6-BPP                                              | 1   |
|                                                                                                                                                                                                                                                                  |                                          | SHEET 1 OF 1         |      | OF 1      | Industrial Specialties Mfg. & IS MED Specialties (ISM) |     |
|                                                                                                                                                                                                                                                                  |                                          | SCALE: 2:1           |      | : 2:1     |                                                        |     |
|                                                                                                                                                                                                                                                                  |                                          | DO NOT SCALE DRAWING |      |           | industrialspec.com   800-781-8486                      |     |