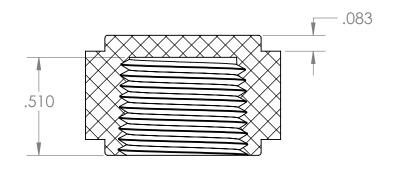

| PROPRIETARY AND CONFIDENTIAL                                                                                                                                                                                                                                     | Description                              |                      | NAME | DATE      | PART#                                                  | REV |
|------------------------------------------------------------------------------------------------------------------------------------------------------------------------------------------------------------------------------------------------------------------|------------------------------------------|----------------------|------|-----------|--------------------------------------------------------|-----|
| THE INFORMATION CONTAINED IN THIS DRAWING IS THE SOLE PROPERTY OF INDUSTRIAL SPECIALTIES MFG. AND IS MED SPECIALITES. ANY REPRODUCTION IN PART OR AS A WHOLE WITHOUT THE WRITTEN PERMISSION OF INDUSTRIAL SPECIALTIES MFG. AND IS MED SPECIALITES IS PROHIBITED. | 3/8" Female NPT Cap, Black Polypropylene | DRAWN BY:            | M.E. | 4/25/2019 | CCC-6-BPP                                              | 1   |
|                                                                                                                                                                                                                                                                  |                                          | SHEET 1 OF 1         |      | OF 1      | Industrial Specialties Mfg. & IS MED Specialties (ISM) |     |
|                                                                                                                                                                                                                                                                  |                                          | SCALE: 2:1           |      | : 2:1     |                                                        |     |
|                                                                                                                                                                                                                                                                  |                                          | DO NOT SCALE DRAWING |      |           | industrialspec.com   800-781-8486                      |     |