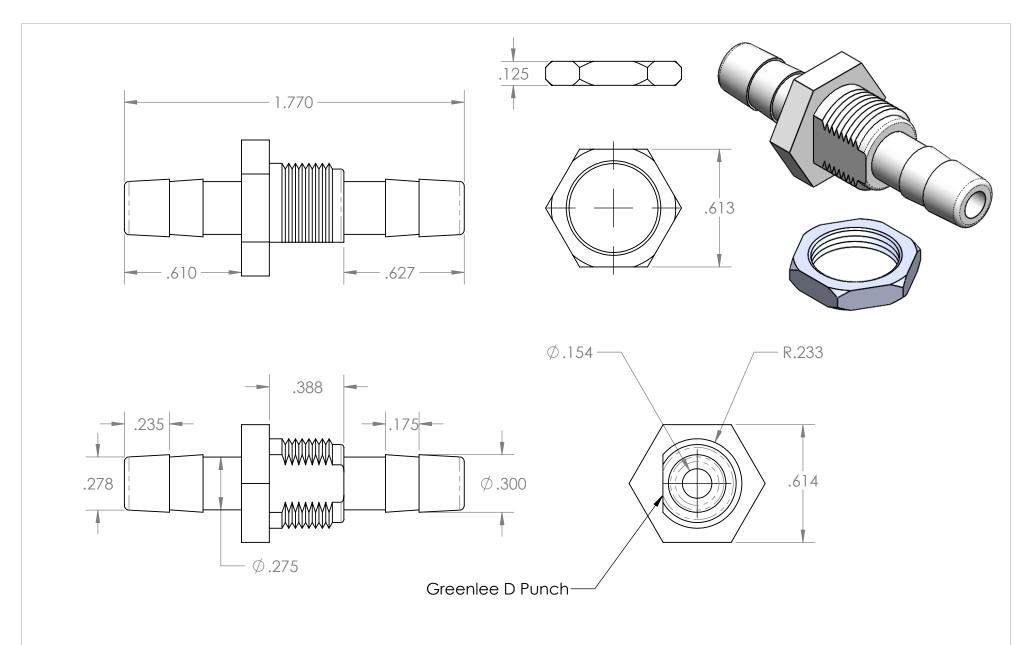

| THE INFORMATION CONTAINED IN THIS<br>DRAWING IS THE SOLE PROPERTY OF<br>INDUSTRIAL SPECIALTIES MFG. AND<br>IS MED SPECIALTIES. ANY REPRODUCTION<br>IN PART OR AS A WHOLE<br>WITHOUT THE WRITTEN PERMISSION OF | 1/4" Hose Barb Panel Mount,<br>1/2-24 Panel Thread with Greenlee D Punch,<br>Natural Polypropylene | DRAWN BY: M.E.   3/31/2014<br>SHEET 1 OF 1<br>SCALE: 2:1 |  | Industrial Specialties I |  | lties Mfg. |
|---------------------------------------------------------------------------------------------------------------------------------------------------------------------------------------------------------------|----------------------------------------------------------------------------------------------------|----------------------------------------------------------|--|--------------------------|--|------------|
| INDUSTRIAL SPECIALTIES MFG. AND IS MED SPECIALITES IS PROHIBITED.                                                                                                                                             |                                                                                                    | DO NOT SCALE DRAWING                                     |  | IS Med Specialti         |  | ies        |