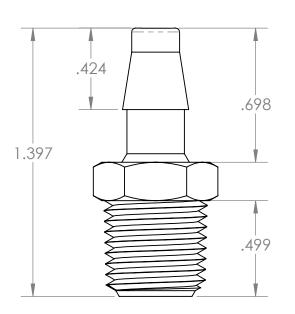

www.industrialspec.com 800-781-8487

|  | PROPRIETARY AND CONFIDENTIAL                                                                                                                                                                                                                                     | Description                                                                |              | NAME | DATE                        | PART#         |                        |   | REV |
|--|------------------------------------------------------------------------------------------------------------------------------------------------------------------------------------------------------------------------------------------------------------------|----------------------------------------------------------------------------|--------------|------|-----------------------------|---------------|------------------------|---|-----|
|  | THE INFORMATION CONTAINED IN THIS DRAWING IS THE SOLE PROPERTY OF INDUSTRIAL SPECIALTIES MFG. AND IS MED SPECIALITES. ANY REPRODUCTION IN PART OR AS A WHOLE WITHOUT THE WRITTEN PERMISSION OF INDUSTRIAL SPECIALTIES MFG. AND IS MED SPECIALITES IS PROHIBITED. | 1/4" Hose Barb x 1/4" Male NPT Adapter,<br>Natural Nylon<br>MFR# CGA23-NR0 | DRAWN BY:    | M.E. | 7/1/2016                    | BFA           | 14-4-N                 | 1 | 1   |
|  |                                                                                                                                                                                                                                                                  |                                                                            | SHEET 1 OF 1 |      | Industrial Specialties Mfg. |               |                        |   |     |
|  |                                                                                                                                                                                                                                                                  |                                                                            | SCALE: 2:1   |      |                             | IS Med Specia |                        |   |     |
|  |                                                                                                                                                                                                                                                                  |                                                                            |              |      |                             |               | www.industrialspec.com |   |     |