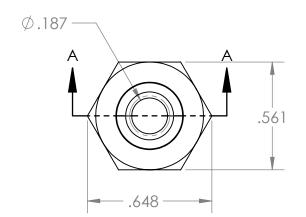

www.industrialspec.com 800-781-8487

|  | PROPRIETARY AND CONFIDENTIAL                                                                                                                                                                                                                                     | Description                                                                |              | NAME | DATE                        | PART#         |                        |   | REV |
|--|------------------------------------------------------------------------------------------------------------------------------------------------------------------------------------------------------------------------------------------------------------------|----------------------------------------------------------------------------|--------------|------|-----------------------------|---------------|------------------------|---|-----|
|  | THE INFORMATION CONTAINED IN THIS DRAWING IS THE SOLE PROPERTY OF INDUSTRIAL SPECIALTIES MFG. AND IS MED SPECIALITES. ANY REPRODUCTION IN PART OR AS A WHOLE WITHOUT THE WRITTEN PERMISSION OF INDUSTRIAL SPECIALTIES MFG. AND IS MED SPECIALITES IS PROHIBITED. | 1/4" Hose Barb x 1/4" Male NPT Adapter,<br>Natural Nylon<br>MFR# CGA23-NR0 | DRAWN BY:    | M.E. | 7/1/2016                    | BFA           | 14-4-N                 | 1 | 1   |
|  |                                                                                                                                                                                                                                                                  |                                                                            | SHEET 1 OF 1 |      | Industrial Specialties Mfg. |               |                        |   |     |
|  |                                                                                                                                                                                                                                                                  |                                                                            | SCALE: 2:1   |      |                             | IS Med Specia |                        |   |     |
|  |                                                                                                                                                                                                                                                                  |                                                                            |              |      |                             |               | www.industrialspec.com |   |     |