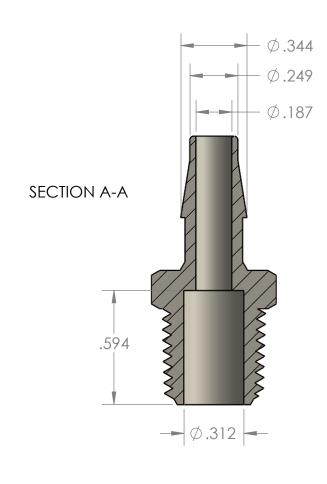

www.industrialspec.com 800-781-8487

|  | PROPRIETARY AND CONFIDENTIAL                                                                                                                                                                                                                                     | Description                                                                |              | NAME | DATE                        | PART#         |                        |   | REV |
|--|------------------------------------------------------------------------------------------------------------------------------------------------------------------------------------------------------------------------------------------------------------------|----------------------------------------------------------------------------|--------------|------|-----------------------------|---------------|------------------------|---|-----|
|  | THE INFORMATION CONTAINED IN THIS DRAWING IS THE SOLE PROPERTY OF INDUSTRIAL SPECIALTIES MFG. AND IS MED SPECIALITES. ANY REPRODUCTION IN PART OR AS A WHOLE WITHOUT THE WRITTEN PERMISSION OF INDUSTRIAL SPECIALTIES MFG. AND IS MED SPECIALITES IS PROHIBITED. | 1/4" Hose Barb x 1/4" Male NPT Adapter,<br>Natural Nylon<br>MFR# CGA23-NR0 | DRAWN BY:    | M.E. | 7/1/2016                    | BFA           | 14-4-N                 | 1 | 1   |
|  |                                                                                                                                                                                                                                                                  |                                                                            | SHEET 1 OF 1 |      | Industrial Specialties Mfg. |               |                        |   |     |
|  |                                                                                                                                                                                                                                                                  |                                                                            | SCALE: 2:1   |      |                             | IS Med Specia |                        |   |     |
|  |                                                                                                                                                                                                                                                                  |                                                                            |              |      |                             |               | www.industrialspec.com |   |     |