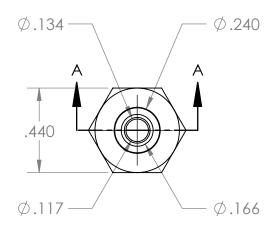

| PROPRIETARY AND CONFIDENTIAL                                                                                                                                                                                                   | Description                                                           |              | NAME      | DATE                                      | PART#       | BF-532HP-2-WN      | REV |
|--------------------------------------------------------------------------------------------------------------------------------------------------------------------------------------------------------------------------------|-----------------------------------------------------------------------|--------------|-----------|-------------------------------------------|-------------|--------------------|-----|
| THE INFORMATION CONTAINED IN THIS                                                                                                                                                                                              | 5/32" Hose Barb x 1/8" Male NPT,                                      | DRAWN BY:    | M.E.      | 3/18/2014                                 |             |                    | 1   |
| DRAWING IS THE SOLE PROPERTY OF INDUSTRIAL SPECIALTIES MFG, AND IS MED SPECIALTIES. ANY REPRODUCTION IN PART OR AS A WHOLE WITHOUT THE WRITTEN PERMISSION OF INDUSTRIAL SPECIALTIES MFG, AND IS MED SPECIALTIES IS PROHIBITED. | High Pressure Barb Style, White Nylon                                 | SHEET 1 OF 1 |           |                                           | <b>&gt;</b> |                    |     |
|                                                                                                                                                                                                                                | Max. Operating Pressure: 125 psi<br>Max. Operating Temperature: 210°F | SCALE: 2:1   |           | Industrial Specialties IS Med Specialties |             |                    |     |
|                                                                                                                                                                                                                                |                                                                       | DO           | NOT SCALE | DRAWING                                   | ~           | 13 Wed Specialties |     |