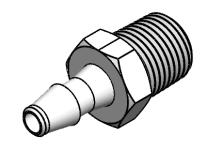

| PROPRIETARY AND CONFIDENTIAL                                                                                                                                                                                                   | Description                                                           |              | NAME      | DATE                                      | PART#       | BF-532HP-2-WN      | REV |
|--------------------------------------------------------------------------------------------------------------------------------------------------------------------------------------------------------------------------------|-----------------------------------------------------------------------|--------------|-----------|-------------------------------------------|-------------|--------------------|-----|
| THE INFORMATION CONTAINED IN THIS                                                                                                                                                                                              | 5/32" Hose Barb x 1/8" Male NPT,                                      | DRAWN BY:    | M.E.      | 3/18/2014                                 |             |                    | 1   |
| DRAWING IS THE SOLE PROPERTY OF INDUSTRIAL SPECIALTIES MFG, AND IS MED SPECIALTIES. ANY REPRODUCTION IN PART OR AS A WHOLE WITHOUT THE WRITTEN PERMISSION OF INDUSTRIAL SPECIALTIES MFG, AND IS MED SPECIALTIES IS PROHIBITED. | High Pressure Barb Style, White Nylon                                 | SHEET 1 OF 1 |           |                                           | <b>&gt;</b> |                    |     |
|                                                                                                                                                                                                                                | Max. Operating Pressure: 125 psi<br>Max. Operating Temperature: 210°F | SCALE: 2:1   |           | Industrial Specialties IS Med Specialties |             |                    |     |
|                                                                                                                                                                                                                                |                                                                       | DO           | NOT SCALE | DRAWING                                   | ~           | 13 Wed Specialties |     |