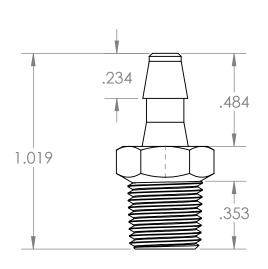

| PROPRIETARY AND CONFIDENTIAL                                                                                                                                                                                                   | Description                                                           |              | NAME      | DATE                                      | PART#       | BF-532HP-2-WN      | REV |
|--------------------------------------------------------------------------------------------------------------------------------------------------------------------------------------------------------------------------------|-----------------------------------------------------------------------|--------------|-----------|-------------------------------------------|-------------|--------------------|-----|
| THE INFORMATION CONTAINED IN THIS                                                                                                                                                                                              | 5/32" Hose Barb x 1/8" Male NPT,                                      | DRAWN BY:    | M.E.      | 3/18/2014                                 |             |                    | 1   |
| DRAWING IS THE SOLE PROPERTY OF INDUSTRIAL SPECIALTIES MFG, AND IS MED SPECIALTIES. ANY REPRODUCTION IN PART OR AS A WHOLE WITHOUT THE WRITTEN PERMISSION OF INDUSTRIAL SPECIALTIES MFG, AND IS MED SPECIALTIES IS PROHIBITED. | High Pressure Barb Style, White Nylon                                 | SHEET 1 OF 1 |           |                                           | <b>&gt;</b> |                    |     |
|                                                                                                                                                                                                                                | Max. Operating Pressure: 125 psi<br>Max. Operating Temperature: 210°F | SCALE: 2:1   |           | Industrial Specialties IS Med Specialties |             |                    |     |
|                                                                                                                                                                                                                                |                                                                       | DO           | NOT SCALE | DRAWING                                   | ~           | 13 Wed Specialties |     |