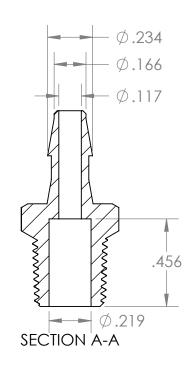

| PROPRIETARY AND CONFIDENTIAL                                                                                                                                                                                                   | Description                                                           |              | NAME      | DATE                                      | PART#       | BF-532HP-2-WN      | REV |
|--------------------------------------------------------------------------------------------------------------------------------------------------------------------------------------------------------------------------------|-----------------------------------------------------------------------|--------------|-----------|-------------------------------------------|-------------|--------------------|-----|
| THE INFORMATION CONTAINED IN THIS                                                                                                                                                                                              | 5/32" Hose Barb x 1/8" Male NPT,                                      | DRAWN BY:    | M.E.      | 3/18/2014                                 |             |                    | 1   |
| DRAWING IS THE SOLE PROPERTY OF INDUSTRIAL SPECIALTIES MFG, AND IS MED SPECIALTIES. ANY REPRODUCTION IN PART OR AS A WHOLE WITHOUT THE WRITTEN PERMISSION OF INDUSTRIAL SPECIALTIES MFG, AND IS MED SPECIALTIES IS PROHIBITED. | High Pressure Barb Style, White Nylon                                 | SHEET 1 OF 1 |           |                                           | <b>&gt;</b> |                    |     |
|                                                                                                                                                                                                                                | Max. Operating Pressure: 125 psi<br>Max. Operating Temperature: 210°F | SCALE: 2:1   |           | Industrial Specialties IS Med Specialties |             |                    |     |
|                                                                                                                                                                                                                                |                                                                       | DO           | NOT SCALE | DRAWING                                   | ~           | 13 Wed Specialties |     |