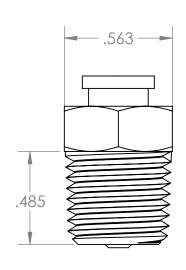

| PROPRIETARY AND CONFIDENTIAL                                                                                                                                                                                                   | Description                                     |                      | NAME | DATE      | PART#                                                                                     | REV |
|--------------------------------------------------------------------------------------------------------------------------------------------------------------------------------------------------------------------------------|-------------------------------------------------|----------------------|------|-----------|-------------------------------------------------------------------------------------------|-----|
| THE INFORMATION CONTAINED IN THIS                                                                                                                                                                                              | 1/4" Male NPT Button Valve, Nickel Plated Brass | DRAWN BY:            | M.E. | 7/11/2019 | BVSP-4M                                                                                   | 1   |
| DRAWING IS THE SOLE PROPERTY OF INDUSTRIAL SPECIALTIES MFG. AND IS MED SPECIALTIES. ANY REPRODUCTION IN PART OR AS A WHOLE WITHOUT THE WRITTEN PERMISSION OF INDUSTRIAL SPECIALTIES MFG. AND IS MED SPECIALTIES IS PROHIBITED. |                                                 | SHEET 1 OF 1         |      |           | Industrial Specialties Mfg. & IS MED Specialties (ISM)  industrialspec.com   800-781-8486 |     |
|                                                                                                                                                                                                                                |                                                 | SCALE: 2:1           |      |           |                                                                                           |     |
|                                                                                                                                                                                                                                |                                                 | DO NOT SCALE DRAWING |      |           |                                                                                           |     |