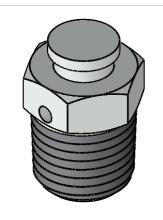

| PROPRIETARY AND CONFIDENTIAL                                                                                                                                                                                                   | Description                                     |                      | NAME | DATE      | PART#                                                                                     | REV |
|--------------------------------------------------------------------------------------------------------------------------------------------------------------------------------------------------------------------------------|-------------------------------------------------|----------------------|------|-----------|-------------------------------------------------------------------------------------------|-----|
| THE INFORMATION CONTAINED IN THIS                                                                                                                                                                                              | 1/4" Male NPT Button Valve, Nickel Plated Brass | DRAWN BY:            | M.E. | 7/11/2019 | BVSP-4M                                                                                   | 1   |
| DRAWING IS THE SOLE PROPERTY OF INDUSTRIAL SPECIALTIES MFG. AND IS MED SPECIALTIES. ANY REPRODUCTION IN PART OR AS A WHOLE WITHOUT THE WRITTEN PERMISSION OF INDUSTRIAL SPECIALTIES MFG. AND IS MED SPECIALTIES IS PROHIBITED. |                                                 | SHEET 1 OF 1         |      |           | Industrial Specialties Mfg. & IS MED Specialties (ISM)  industrialspec.com   800-781-8486 |     |
|                                                                                                                                                                                                                                |                                                 | SCALE: 2:1           |      |           |                                                                                           |     |
|                                                                                                                                                                                                                                |                                                 | DO NOT SCALE DRAWING |      |           |                                                                                           |     |