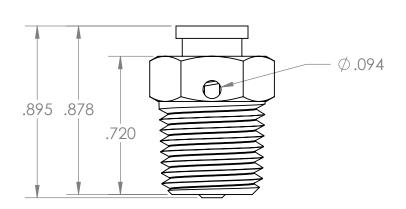

| PROPRIETARY AND CONFIDENTIAL                                                                                                                                                                                                   | Description                                     |                      | NAME | DATE      | PART#                                                                                     | REV |
|--------------------------------------------------------------------------------------------------------------------------------------------------------------------------------------------------------------------------------|-------------------------------------------------|----------------------|------|-----------|-------------------------------------------------------------------------------------------|-----|
| THE INFORMATION CONTAINED IN THIS                                                                                                                                                                                              | 1/4" Male NPT Button Valve, Nickel Plated Brass | DRAWN BY:            | M.E. | 7/11/2019 | BVSP-4M                                                                                   | 1   |
| DRAWING IS THE SOLE PROPERTY OF INDUSTRIAL SPECIALTIES MFG. AND IS MED SPECIALTIES. ANY REPRODUCTION IN PART OR AS A WHOLE WITHOUT THE WRITTEN PERMISSION OF INDUSTRIAL SPECIALTIES MFG. AND IS MED SPECIALTIES IS PROHIBITED. |                                                 | SHEET 1 OF 1         |      |           | Industrial Specialties Mfg. & IS MED Specialties (ISM)  industrialspec.com   800-781-8486 |     |
|                                                                                                                                                                                                                                |                                                 | SCALE: 2:1           |      |           |                                                                                           |     |
|                                                                                                                                                                                                                                |                                                 | DO NOT SCALE DRAWING |      |           |                                                                                           |     |