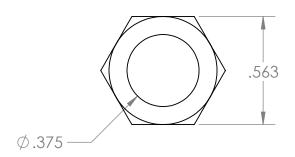

| PROPRIETARY AND CONFIDENTIAL                                                                                                                                                                                                   | Description                                     |                      | NAME | DATE      | PART#                                                                                     | REV |
|--------------------------------------------------------------------------------------------------------------------------------------------------------------------------------------------------------------------------------|-------------------------------------------------|----------------------|------|-----------|-------------------------------------------------------------------------------------------|-----|
| THE INFORMATION CONTAINED IN THIS                                                                                                                                                                                              | 1/4" Male NPT Button Valve, Nickel Plated Brass | DRAWN BY:            | M.E. | 7/11/2019 | BVSP-4M                                                                                   | 1   |
| DRAWING IS THE SOLE PROPERTY OF INDUSTRIAL SPECIALTIES MFG. AND IS MED SPECIALTIES. ANY REPRODUCTION IN PART OR AS A WHOLE WITHOUT THE WRITTEN PERMISSION OF INDUSTRIAL SPECIALTIES MFG. AND IS MED SPECIALTIES IS PROHIBITED. |                                                 | SHEET 1 OF 1         |      |           | Industrial Specialties Mfg. & IS MED Specialties (ISM)  industrialspec.com   800-781-8486 |     |
|                                                                                                                                                                                                                                |                                                 | SCALE: 2:1           |      |           |                                                                                           |     |
|                                                                                                                                                                                                                                |                                                 | DO NOT SCALE DRAWING |      |           |                                                                                           |     |