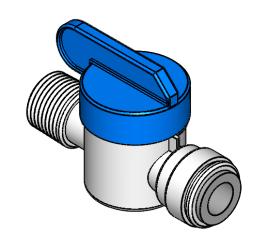

| PROPRIETARY AND CONFIDENTIAL                                                                                                                                                                                                                                     | Description                                                                               |                      | NAME | DATE      | PART#                                                                                    | REV |
|------------------------------------------------------------------------------------------------------------------------------------------------------------------------------------------------------------------------------------------------------------------|-------------------------------------------------------------------------------------------|----------------------|------|-----------|------------------------------------------------------------------------------------------|-----|
| THE INFORMATION CONTAINED IN THIS DRAWING IS THE SOLE PROPERTY OF INDUSTRIAL SPECIALTIES MFG. AND IS MED SPECIALITES. ANY REPRODUCTION IN PART OR AS A WHOLE WITHOUT THE WRITTEN PERMISSION OF INDUSTRIAL SPECIALTIES MFG. AND IS MED SPECIALITES IS PROHIBITED. | 3/8" Push-In x 3/8" Male NPT Shut-Off Valve, EPDM Seals, White Polypropylene, Blue Handle | DRAWN BY:            | M.E. | 9/20/2018 | BVPP-38-6M-PP                                                                            | 1   |
|                                                                                                                                                                                                                                                                  |                                                                                           | SHEET 1 OF 1         |      | OF 1      | Industrial Specialties Mfg. & IS MED Specialties (ISM) industrialspec.com   800-781-8486 |     |
|                                                                                                                                                                                                                                                                  |                                                                                           | SCALE: 1:1           |      | : 1:1     |                                                                                          |     |
|                                                                                                                                                                                                                                                                  |                                                                                           | DO NOT SCALE DRAWING |      | DRAWING   |                                                                                          |     |