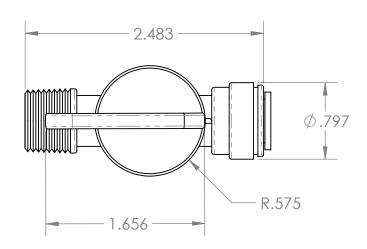

| PROPRIETARY AND CONFIDENTIAL                                                                                                                                                                                                                                     | Description                                                                               |                      | NAME | DATE      | PART#                                                                                    | REV |
|------------------------------------------------------------------------------------------------------------------------------------------------------------------------------------------------------------------------------------------------------------------|-------------------------------------------------------------------------------------------|----------------------|------|-----------|------------------------------------------------------------------------------------------|-----|
| THE INFORMATION CONTAINED IN THIS DRAWING IS THE SOLE PROPERTY OF INDUSTRIAL SPECIALTIES MFG. AND IS MED SPECIALITES. ANY REPRODUCTION IN PART OR AS A WHOLE WITHOUT THE WRITTEN PERMISSION OF INDUSTRIAL SPECIALTIES MFG. AND IS MED SPECIALITES IS PROHIBITED. | 3/8" Push-In x 3/8" Male NPT Shut-Off Valve, EPDM Seals, White Polypropylene, Blue Handle | DRAWN BY:            | M.E. | 9/20/2018 | BVPP-38-6M-PP                                                                            | 1   |
|                                                                                                                                                                                                                                                                  |                                                                                           | SHEET 1 OF 1         |      | OF 1      | Industrial Specialties Mfg. & IS MED Specialties (ISM) industrialspec.com   800-781-8486 |     |
|                                                                                                                                                                                                                                                                  |                                                                                           | SCALE: 1:1           |      | : 1:1     |                                                                                          |     |
|                                                                                                                                                                                                                                                                  |                                                                                           | DO NOT SCALE DRAWING |      | DRAWING   |                                                                                          |     |