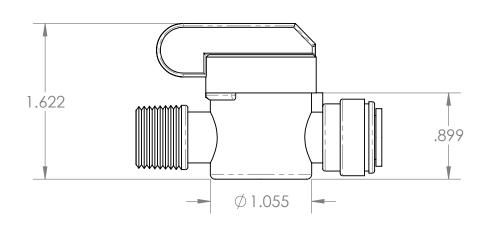

| PROPRIETARY AND CONFIDENTIAL                                                                                                                                                                                                                                     | Description                                                                               |                      | NAME | DATE      | PART#                                                                                    | REV |
|------------------------------------------------------------------------------------------------------------------------------------------------------------------------------------------------------------------------------------------------------------------|-------------------------------------------------------------------------------------------|----------------------|------|-----------|------------------------------------------------------------------------------------------|-----|
| THE INFORMATION CONTAINED IN THIS DRAWING IS THE SOLE PROPERTY OF INDUSTRIAL SPECIALTIES MFG. AND IS MED SPECIALITES. ANY REPRODUCTION IN PART OR AS A WHOLE WITHOUT THE WRITTEN PERMISSION OF INDUSTRIAL SPECIALTIES MFG. AND IS MED SPECIALITES IS PROHIBITED. | 3/8" Push-In x 3/8" Male NPT Shut-Off Valve, EPDM Seals, White Polypropylene, Blue Handle | DRAWN BY:            | M.E. | 9/20/2018 | BVPP-38-6M-PP                                                                            | 1   |
|                                                                                                                                                                                                                                                                  |                                                                                           | SHEET 1 OF 1         |      | OF 1      | Industrial Specialties Mfg. & IS MED Specialties (ISM) industrialspec.com   800-781-8486 |     |
|                                                                                                                                                                                                                                                                  |                                                                                           | SCALE: 1:1           |      | : 1:1     |                                                                                          |     |
|                                                                                                                                                                                                                                                                  |                                                                                           | DO NOT SCALE DRAWING |      | DRAWING   |                                                                                          |     |