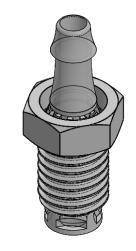

| PROPRIETARY AND CONFIDENTIAL                                                                         | Description                                      |                      | NAME | DATE       | PART#                                                  | REV |
|------------------------------------------------------------------------------------------------------|--------------------------------------------------|----------------------|------|------------|--------------------------------------------------------|-----|
| THE INFORMATION CONTAINED IN THIS                                                                    | 1/8" Hose Barb x 1/4-28 Male UNF Swivel Adapter, | DRAWN BY:            | M.E. | 11/27/2017 | BFVX-18-WN/PP                                          | 1   |
| DRAWING IS THE SOLE PROPERTY OF INDUSTRIAL SPECIALTIES MFG. AND IS MED SPECIALITES. ANY REPRODUCTION | White Nylon over Natural Polypropylene           | SHEET 1 OF 1         |      | OF 1       | Industrial Specialties Mfg. & IS MED Specialties (ISM) |     |
| IN PART OR AS A WHOLE<br>WITHOUT THE WRITTEN PERMISSION OF<br>INDUSTRIAL SPECIALTIES MFG. AND        |                                                  | SCALE: 3:1           |      | 3:1        |                                                        |     |
| IS MED SPECIALITES IS PROHIBITED.                                                                    |                                                  | DO NOT SCALE DRAWING |      |            | industrialspec.com   800-781-8486                      |     |