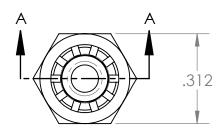

| PROPRIETARY AND CONFIDENTIAL                                                                         | Description                                      |                      | NAME | DATE       | PART#                                                  | REV |
|------------------------------------------------------------------------------------------------------|--------------------------------------------------|----------------------|------|------------|--------------------------------------------------------|-----|
| THE INFORMATION CONTAINED IN THIS                                                                    | 1/8" Hose Barb x 1/4-28 Male UNF Swivel Adapter, | DRAWN BY:            | M.E. | 11/27/2017 | BFVX-18-WN/PP                                          | 1   |
| DRAWING IS THE SOLE PROPERTY OF INDUSTRIAL SPECIALTIES MFG. AND IS MED SPECIALITES. ANY REPRODUCTION | White Nylon over Natural Polypropylene           | SHEET 1 OF 1         |      | OF 1       | Industrial Specialties Mfg. & IS MED Specialties (ISM) |     |
| IN PART OR AS A WHOLE<br>WITHOUT THE WRITTEN PERMISSION OF<br>INDUSTRIAL SPECIALTIES MFG. AND        |                                                  | SCALE: 3:1           |      | 3:1        |                                                        |     |
| IS MED SPECIALITES IS PROHIBITED.                                                                    |                                                  | DO NOT SCALE DRAWING |      |            | industrialspec.com   800-781-8486                      |     |