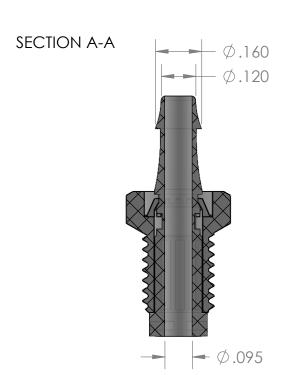

| PROPRIETARY AND CONFIDENTIAL                                                                         | Description                                      |                      | NAME | DATE       | PART#                                                  | REV |
|------------------------------------------------------------------------------------------------------|--------------------------------------------------|----------------------|------|------------|--------------------------------------------------------|-----|
| THE INFORMATION CONTAINED IN THIS                                                                    | 1/8" Hose Barb x 1/4-28 Male UNF Swivel Adapter, | DRAWN BY:            | M.E. | 11/27/2017 | BFVX-18-WN/PP                                          | 1   |
| DRAWING IS THE SOLE PROPERTY OF INDUSTRIAL SPECIALTIES MFG. AND IS MED SPECIALITES. ANY REPRODUCTION | White Nylon over Natural Polypropylene           | SHEET 1 OF 1         |      | OF 1       | Industrial Specialties Mfg. & IS MED Specialties (ISM) |     |
| IN PART OR AS A WHOLE<br>WITHOUT THE WRITTEN PERMISSION OF<br>INDUSTRIAL SPECIALTIES MFG. AND        |                                                  | SCALE: 3:1           |      | 3:1        |                                                        |     |
| IS MED SPECIALITES IS PROHIBITED.                                                                    |                                                  | DO NOT SCALE DRAWING |      |            | industrialspec.com   800-781-8486                      |     |