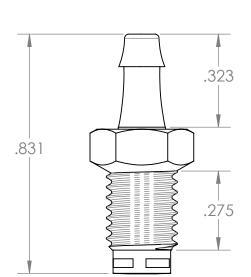

| PROPRIETARY AND CONFIDENTIAL                                                                         | Description                                      |                      | NAME | DATE       | PART#                                                  | REV |
|------------------------------------------------------------------------------------------------------|--------------------------------------------------|----------------------|------|------------|--------------------------------------------------------|-----|
| THE INFORMATION CONTAINED IN THIS                                                                    | 1/8" Hose Barb x 1/4-28 Male UNF Swivel Adapter, | DRAWN BY:            | M.E. | 11/27/2017 | BFVX-18-WN/PP                                          | 1   |
| DRAWING IS THE SOLE PROPERTY OF INDUSTRIAL SPECIALTIES MFG. AND IS MED SPECIALITES. ANY REPRODUCTION | White Nylon over Natural Polypropylene           | SHEET 1 OF 1         |      | OF 1       | Industrial Specialties Mfg. & IS MED Specialties (ISM) |     |
| IN PART OR AS A WHOLE<br>WITHOUT THE WRITTEN PERMISSION OF<br>INDUSTRIAL SPECIALTIES MFG. AND        |                                                  | SCALE: 3:1           |      | 3:1        |                                                        |     |
| IS MED SPECIALITES IS PROHIBITED.                                                                    |                                                  | DO NOT SCALE DRAWING |      |            | industrialspec.com   800-781-8486                      |     |