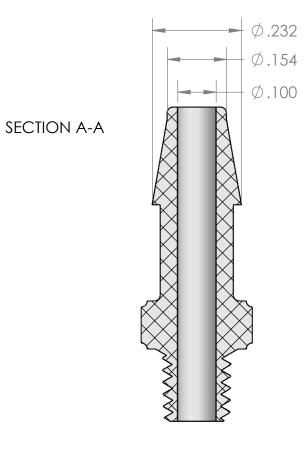

| PROPRIETARY AND CONFIDENTIAL                                                                                                                                                                    | Description                                                                             |              | NAME  | DATE      | PART#                       | REV |
|-------------------------------------------------------------------------------------------------------------------------------------------------------------------------------------------------|-----------------------------------------------------------------------------------------|--------------|-------|-----------|-----------------------------|-----|
| THE INFORMATION CONTAINED IN THIS DRAWING IS THE SOLE PROPERTY OF INDUSTRIAL SPECIALTIES MFG. AND IS MED SPECIALITES. ANY REPRODUCTION IN PART OR AS A WHOLE WITHOUIT THE WRITTEN PERMISSION OF | 5/32" Hose Barb x 10-32 Tapered Male UNF<br>Adapter, Precision Molded,<br>Natural Kynar | DRAWN BY:    | M.E.  | 4/26/2017 | BFPM-532-1032T-K            | 1   |
|                                                                                                                                                                                                 |                                                                                         | SHEET 1 OF 1 |       |           | Industrial Specialties Mfg. |     |
|                                                                                                                                                                                                 |                                                                                         |              | C ALE | · A·1     | & IS MED Special            | •   |