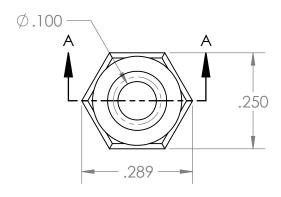

| PROPRIETARY AND CONFIDENTIAL                                                                                                                                                                    | Description                                                                             |              | NAME  | DATE      | PART#                       | REV |
|-------------------------------------------------------------------------------------------------------------------------------------------------------------------------------------------------|-----------------------------------------------------------------------------------------|--------------|-------|-----------|-----------------------------|-----|
| THE INFORMATION CONTAINED IN THIS DRAWING IS THE SOLE PROPERTY OF INDUSTRIAL SPECIALTIES MFG. AND IS MED SPECIALITES. ANY REPRODUCTION IN PART OR AS A WHOLE WITHOUIT THE WRITTEN PERMISSION OF | 5/32" Hose Barb x 10-32 Tapered Male UNF<br>Adapter, Precision Molded,<br>Natural Kynar | DRAWN BY:    | M.E.  | 4/26/2017 | BFPM-532-1032T-K            | 1   |
|                                                                                                                                                                                                 |                                                                                         | SHEET 1 OF 1 |       |           | Industrial Specialties Mfg. |     |
|                                                                                                                                                                                                 |                                                                                         |              | C ALE | · A·1     | & IS MED Special            | •   |