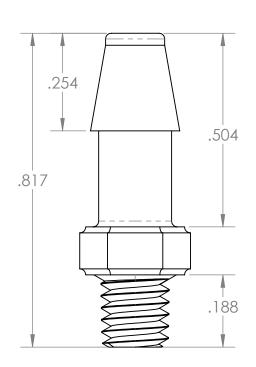

| PROPRIETARY AND CONFIDENTIAL                                                                                                                                                                    | Description                                                                             |              | NAME  | DATE      | PART#                       | REV |
|-------------------------------------------------------------------------------------------------------------------------------------------------------------------------------------------------|-----------------------------------------------------------------------------------------|--------------|-------|-----------|-----------------------------|-----|
| THE INFORMATION CONTAINED IN THIS DRAWING IS THE SOLE PROPERTY OF INDUSTRIAL SPECIALTIES MFG. AND IS MED SPECIALITES. ANY REPRODUCTION IN PART OR AS A WHOLE WITHOUIT THE WRITTEN PERMISSION OF | 5/32" Hose Barb x 10-32 Tapered Male UNF<br>Adapter, Precision Molded,<br>Natural Kynar | DRAWN BY:    | M.E.  | 4/26/2017 | BFPM-532-1032T-K            | 1   |
|                                                                                                                                                                                                 |                                                                                         | SHEET 1 OF 1 |       |           | Industrial Specialties Mfg. |     |
|                                                                                                                                                                                                 |                                                                                         |              | C ALE | · A·1     | & IS MED Special            | •   |