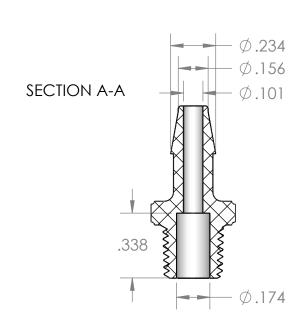

| PROPRIETARY AND CONFIDENTIAL                                                                                                                                                                                                   | Description                                                                                  |                      | NAME | DATE      | PART#                                                  | REV |
|--------------------------------------------------------------------------------------------------------------------------------------------------------------------------------------------------------------------------------|----------------------------------------------------------------------------------------------|----------------------|------|-----------|--------------------------------------------------------|-----|
| THE INFORMATION CONTAINED IN THIS DRAWING IS THE SOLE PROPERTY OF INDUSTRIAL SPECIALTIES MFG. AND IS MED SPECIALTIES. ANY REPRODUCTION IN PART OR AS A WHOLE WITHOUT THE WRITTEN PERMISSION OF INDUSTRIAL SPECIALTIES MFG. AND | 5/32" Hose Barb x 1/16" Male NPT Adapter,<br>Precision Molded, White Nylon<br>MFR# MEX59-NY2 | DRAWN BY:            | M.E. | 4/26/2017 | BFPM-532-1-WN                                          | 1   |
|                                                                                                                                                                                                                                |                                                                                              | SHEET 1 OF 1         |      | OF 1      | Industrial Specialties Mfg. & IS MED Specialties (ISM) |     |
|                                                                                                                                                                                                                                |                                                                                              | SCALE: 2:1           |      | 2:1       |                                                        |     |
| IS MED SPECIALITES IS PROHIBITED.                                                                                                                                                                                              |                                                                                              | DO NOT SCALE DRAWING |      |           | industrialspec.com   800-781-8486                      |     |