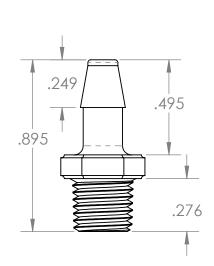

| PROPRIETARY AND CONFIDENTIAL                                                                                                                                                                                                   | Description                                                                                  |                      | NAME | DATE      | PART#                                                  | REV |
|--------------------------------------------------------------------------------------------------------------------------------------------------------------------------------------------------------------------------------|----------------------------------------------------------------------------------------------|----------------------|------|-----------|--------------------------------------------------------|-----|
| THE INFORMATION CONTAINED IN THIS DRAWING IS THE SOLE PROPERTY OF INDUSTRIAL SPECIALTIES MFG. AND IS MED SPECIALTIES. ANY REPRODUCTION IN PART OR AS A WHOLE WITHOUT THE WRITTEN PERMISSION OF INDUSTRIAL SPECIALTIES MFG. AND | 5/32" Hose Barb x 1/16" Male NPT Adapter,<br>Precision Molded, White Nylon<br>MFR# MEX59-NY2 | DRAWN BY:            | M.E. | 4/26/2017 | BFPM-532-1-WN                                          | 1   |
|                                                                                                                                                                                                                                |                                                                                              | SHEET 1 OF 1         |      | OF 1      | Industrial Specialties Mfg. & IS MED Specialties (ISM) |     |
|                                                                                                                                                                                                                                |                                                                                              | SCALE: 2:1           |      | 2:1       |                                                        |     |
| IS MED SPECIALITES IS PROHIBITED.                                                                                                                                                                                              |                                                                                              | DO NOT SCALE DRAWING |      |           | industrialspec.com   800-781-8486                      |     |