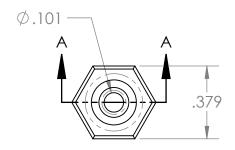

| PROPRIETARY AND CONFIDENTIAL                                                                                                                                                                                                   | Description                                                                                  |                      | NAME | DATE      | PART#                                                  | REV |
|--------------------------------------------------------------------------------------------------------------------------------------------------------------------------------------------------------------------------------|----------------------------------------------------------------------------------------------|----------------------|------|-----------|--------------------------------------------------------|-----|
| THE INFORMATION CONTAINED IN THIS DRAWING IS THE SOLE PROPERTY OF INDUSTRIAL SPECIALTIES MFG. AND IS MED SPECIALTIES. ANY REPRODUCTION IN PART OR AS A WHOLE WITHOUT THE WRITTEN PERMISSION OF INDUSTRIAL SPECIALTIES MFG. AND | 5/32" Hose Barb x 1/16" Male NPT Adapter,<br>Precision Molded, White Nylon<br>MFR# MEX59-NY2 | DRAWN BY:            | M.E. | 4/26/2017 | BFPM-532-1-WN                                          | 1   |
|                                                                                                                                                                                                                                |                                                                                              | SHEET 1 OF 1         |      | OF 1      | Industrial Specialties Mfg. & IS MED Specialties (ISM) |     |
|                                                                                                                                                                                                                                |                                                                                              | SCALE: 2:1           |      | 2:1       |                                                        |     |
| IS MED SPECIALITES IS PROHIBITED.                                                                                                                                                                                              |                                                                                              | DO NOT SCALE DRAWING |      |           | industrialspec.com   800-781-8486                      |     |