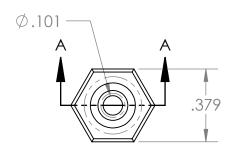

| PROPRIETARY AND CONFIDENTIAL                                                                                                                                                                                                                                                          | Description                                                                                    |   |           | NAME                 | DATE      | PART#                                                     |                                   | REV |  |
|---------------------------------------------------------------------------------------------------------------------------------------------------------------------------------------------------------------------------------------------------------------------------------------|------------------------------------------------------------------------------------------------|---|-----------|----------------------|-----------|-----------------------------------------------------------|-----------------------------------|-----|--|
| THE INFORMATION CONTAINED IN THIS<br>DRAWING IS THE SOLE PROPERTY OF<br>INDUSTRIAL SPECIALITES MFG. AND<br>IS MED SPECIALITES. ANY REPRODUCTION<br>IN PART OR AS A WHOLE<br>WITHOUT THE WRITTEN PERMISSION OF<br>INDUSTRIAL SPECIALITES MFG. AND<br>IS MED SPECIALITES IS PROHIBITED. | 5/32" Hose Barb x 1/16" Male NPT Adapter,<br>Precision Molded, Natural Kynar<br>MFR# MEX59-DF0 |   | DRAWN BY: | M.E.                 | 4/26/2017 | BFPI                                                      | м-532-1-К                         | 1   |  |
|                                                                                                                                                                                                                                                                                       |                                                                                                |   |           | Sheet 1 Of 1         |           | Industrial Specialties Mfg.<br>& IS MED Specialties (ISM) |                                   |     |  |
|                                                                                                                                                                                                                                                                                       |                                                                                                |   |           | SCALE: 2:1           |           |                                                           | industrialspec.com   800-781-8486 |     |  |
|                                                                                                                                                                                                                                                                                       |                                                                                                |   | DO        | DO NOT SCALE DRAWING |           |                                                           |                                   |     |  |
| 5                                                                                                                                                                                                                                                                                     | 1 4                                                                                            | 3 |           |                      | 2         |                                                           | 1                                 |     |  |