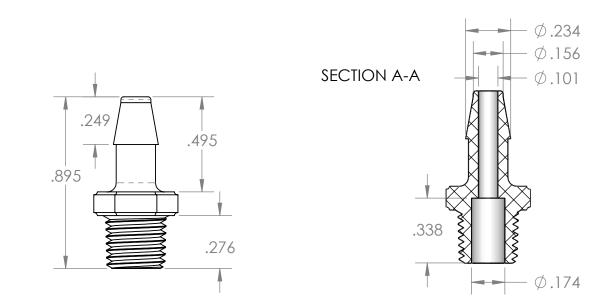

| PROPRIETARY AND CONFIDENTIAL                                                                                                                                                                                                                                                          | Description                                                                                    |   |           | NAME                 | DATE      | PART#                                                     |                                   | REV |  |
|---------------------------------------------------------------------------------------------------------------------------------------------------------------------------------------------------------------------------------------------------------------------------------------|------------------------------------------------------------------------------------------------|---|-----------|----------------------|-----------|-----------------------------------------------------------|-----------------------------------|-----|--|
| THE INFORMATION CONTAINED IN THIS<br>DRAWING IS THE SOLE PROPERTY OF<br>INDUSTRIAL SPECIALITES MFG. AND<br>IS MED SPECIALITES. ANY REPRODUCTION<br>IN PART OR AS A WHOLE<br>WITHOUT THE WRITTEN PERMISSION OF<br>INDUSTRIAL SPECIALITES MFG. AND<br>IS MED SPECIALITES IS PROHIBITED. | 5/32" Hose Barb x 1/16" Male NPT Adapter,<br>Precision Molded, Natural Kynar<br>MFR# MEX59-DF0 |   | DRAWN BY: | M.E.                 | 4/26/2017 | BFPI                                                      | м-532-1-К                         | 1   |  |
|                                                                                                                                                                                                                                                                                       |                                                                                                |   |           | Sheet 1 Of 1         |           | Industrial Specialties Mfg.<br>& IS MED Specialties (ISM) |                                   |     |  |
|                                                                                                                                                                                                                                                                                       |                                                                                                |   |           | SCALE: 2:1           |           |                                                           | industrialspec.com   800-781-8486 |     |  |
|                                                                                                                                                                                                                                                                                       |                                                                                                |   | DO        | DO NOT SCALE DRAWING |           |                                                           |                                   |     |  |
| 5                                                                                                                                                                                                                                                                                     | 1 4                                                                                            | 3 |           |                      | 2         |                                                           | 1                                 |     |  |