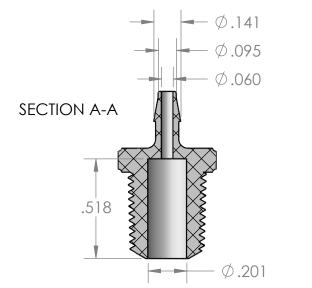

| PROPRIETARY AND CONFIDENTIAL                                                                                                                                                                                                                                                          | Description                                                                       |   |           | NAME         | DATE      | PART# RE                                               |   |
|---------------------------------------------------------------------------------------------------------------------------------------------------------------------------------------------------------------------------------------------------------------------------------------|-----------------------------------------------------------------------------------|---|-----------|--------------|-----------|--------------------------------------------------------|---|
| THE INFORMATION CONTAINED IN THIS<br>DRAWING IS THE SOLE PROPERTY OF<br>INDUSTRIAL SPECIALITES MFG, AND<br>IS MED SPECIALITES. ANY REPRODUCTION<br>IN PART OR AS A WHOLE<br>WITHOUT THE WRITTEN PERMISSION OF<br>INDUSTRIAL SPECIALITES MFG. AND<br>IS MED SPECIALITES IS PROHIBITED. | 3/32" Hose Barb x 1/8" Male NPT Adapter,<br>Precision Molded, Clear Polycarbonate |   | DRAWN BY: | M.E.         | 4/25/2017 | BFPM-332-2-PC                                          | 1 |
|                                                                                                                                                                                                                                                                                       |                                                                                   |   |           | Sheet 1 of 1 |           | Industrial Specialties Mf<br>& IS MED Specialties (ISM |   |
|                                                                                                                                                                                                                                                                                       | MFR# MEX89-YC0                                                                    |   |           | scale:       | : 2:1     | industrialspec.com   800-781-8486                      |   |
|                                                                                                                                                                                                                                                                                       |                                                                                   |   | DO        | NOT SCALE    | DRAWING   |                                                        |   |
| 5                                                                                                                                                                                                                                                                                     | 1 4                                                                               | 3 |           |              | 2         |                                                        | l |