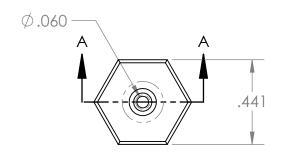

| PROPRIETARY AND CONFIDENTIAL                                                                                                                                                                                                                                                          | Description                                                                       |   |           | NAME         | DATE      | PART# RE                                               |   |
|---------------------------------------------------------------------------------------------------------------------------------------------------------------------------------------------------------------------------------------------------------------------------------------|-----------------------------------------------------------------------------------|---|-----------|--------------|-----------|--------------------------------------------------------|---|
| THE INFORMATION CONTAINED IN THIS<br>DRAWING IS THE SOLE PROPERTY OF<br>INDUSTRIAL SPECIALITES MFG, AND<br>IS MED SPECIALITES. ANY REPRODUCTION<br>IN PART OR AS A WHOLE<br>WITHOUT THE WRITTEN PERMISSION OF<br>INDUSTRIAL SPECIALITES MFG. AND<br>IS MED SPECIALITES IS PROHIBITED. | 3/32" Hose Barb x 1/8" Male NPT Adapter,<br>Precision Molded, Clear Polycarbonate |   | DRAWN BY: | M.E.         | 4/25/2017 | BFPM-332-2-PC                                          | 1 |
|                                                                                                                                                                                                                                                                                       |                                                                                   |   |           | Sheet 1 of 1 |           | Industrial Specialties Mf<br>& IS MED Specialties (ISM |   |
|                                                                                                                                                                                                                                                                                       | MFR# MEX89-YC0                                                                    |   |           | scale:       | : 2:1     | industrialspec.com   800-781-8486                      |   |
|                                                                                                                                                                                                                                                                                       |                                                                                   |   | DO        | NOT SCALE    | DRAWING   |                                                        |   |
| 5                                                                                                                                                                                                                                                                                     | 1 4                                                                               | 3 |           |              | 2         |                                                        | l |