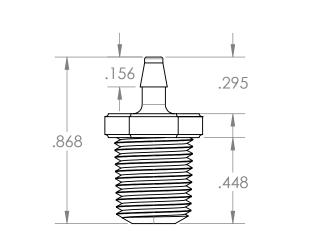

| PROPRIETARY AND CONFIDENTIAL                                                                                                                                                                                                                                                          | Description                                                                       |   |           | NAME         | DATE      | PART# RE                                               |   |
|---------------------------------------------------------------------------------------------------------------------------------------------------------------------------------------------------------------------------------------------------------------------------------------|-----------------------------------------------------------------------------------|---|-----------|--------------|-----------|--------------------------------------------------------|---|
| THE INFORMATION CONTAINED IN THIS<br>DRAWING IS THE SOLE PROPERTY OF<br>INDUSTRIAL SPECIALITES MFG, AND<br>IS MED SPECIALITES. ANY REPRODUCTION<br>IN PART OR AS A WHOLE<br>WITHOUT THE WRITTEN PERMISSION OF<br>INDUSTRIAL SPECIALITES MFG. AND<br>IS MED SPECIALITES IS PROHIBITED. | 3/32" Hose Barb x 1/8" Male NPT Adapter,<br>Precision Molded, Clear Polycarbonate |   | DRAWN BY: | M.E.         | 4/25/2017 | BFPM-332-2-PC                                          | 1 |
|                                                                                                                                                                                                                                                                                       |                                                                                   |   |           | Sheet 1 of 1 |           | Industrial Specialties Mf<br>& IS MED Specialties (ISM |   |
|                                                                                                                                                                                                                                                                                       | MFR# MEX89-YC0                                                                    |   |           | scale:       | : 2:1     | industrialspec.com   800-781-8486                      |   |
|                                                                                                                                                                                                                                                                                       |                                                                                   |   | DO        | NOT SCALE    | DRAWING   |                                                        |   |
| 5                                                                                                                                                                                                                                                                                     | 1 4                                                                               | 3 |           |              | 2         |                                                        | l |