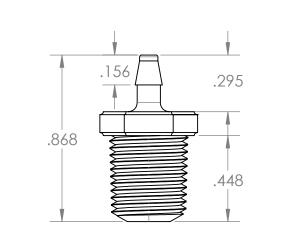

| PROPRIETARY AND CONFIDENTIAL                                                                                                                                                                                                                                                          | Description                                                                 |   |           | NAME         | DATE      | PART#                                                     | REV |
|---------------------------------------------------------------------------------------------------------------------------------------------------------------------------------------------------------------------------------------------------------------------------------------|-----------------------------------------------------------------------------|---|-----------|--------------|-----------|-----------------------------------------------------------|-----|
| THE INFORMATION CONTAINED IN THIS<br>DRAWING IS THE SOLE PROPERTY OF<br>INDUSTRIAL SPECIALTIES MFG. AND<br>IS MED SPECIALITES. ANY REPRODUCTION<br>IN PART OR AS A WHOLE<br>WITHOUT THE WRITTEN PERMISSION OF<br>INDUSTRIAL SPECIALTIES MFG. AND<br>IS MED SPECIALITES IS PROHIBITED. | 3/32" Hose Barb x 1/8" Male NPT Adapter,<br>Precision Molded, Natural Kynar |   | DRAWN BY: | M.E.         | 4/25/2017 | BFPM-332-2-K                                              | 1   |
|                                                                                                                                                                                                                                                                                       |                                                                             |   | S         | Sheet 1 of 1 |           | Industrial Specialties Mfg.<br>& IS MED Specialties (ISM) |     |
|                                                                                                                                                                                                                                                                                       | MFR# MEX89-DF0                                                              |   |           | SCALE        | : 2:1     |                                                           |     |
|                                                                                                                                                                                                                                                                                       |                                                                             |   | DO        | NOT SCALE    | DRAWING   | industrialspec.com   800-781-8486                         |     |
| 5                                                                                                                                                                                                                                                                                     | <sup>↑</sup> 4                                                              | 3 |           |              | 2         |                                                           |     |