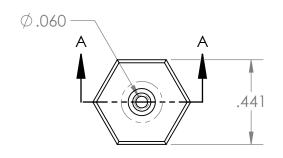

| PROPRIETARY AND CONFIDENTIAL                                                                                                                                                                                                                                                          | Description                                                                 |   |           | NAME         | DATE      | PART#                                                     | REV |
|---------------------------------------------------------------------------------------------------------------------------------------------------------------------------------------------------------------------------------------------------------------------------------------|-----------------------------------------------------------------------------|---|-----------|--------------|-----------|-----------------------------------------------------------|-----|
| THE INFORMATION CONTAINED IN THIS<br>DRAWING IS THE SOLE PROPERTY OF<br>INDUSTRIAL SPECIALTIES MFG. AND<br>IS MED SPECIALITES. ANY REPRODUCTION<br>IN PART OR AS A WHOLE<br>WITHOUT THE WRITTEN PERMISSION OF<br>INDUSTRIAL SPECIALTIES MFG. AND<br>IS MED SPECIALITES IS PROHIBITED. | 3/32" Hose Barb x 1/8" Male NPT Adapter,<br>Precision Molded, Natural Kynar |   | DRAWN BY: | M.E.         | 4/25/2017 | BFPM-332-2-K                                              | 1   |
|                                                                                                                                                                                                                                                                                       |                                                                             |   | S         | Sheet 1 of 1 |           | Industrial Specialties Mfg.<br>& IS MED Specialties (ISM) |     |
|                                                                                                                                                                                                                                                                                       | MFR# MEX89-DF0                                                              |   |           | SCALE        | : 2:1     |                                                           |     |
|                                                                                                                                                                                                                                                                                       |                                                                             |   | DO        | NOT SCALE    | DRAWING   | industrialspec.com   800-781-8486                         |     |
| 5                                                                                                                                                                                                                                                                                     | <sup>↑</sup> 4                                                              | 3 |           |              | 2         |                                                           |     |