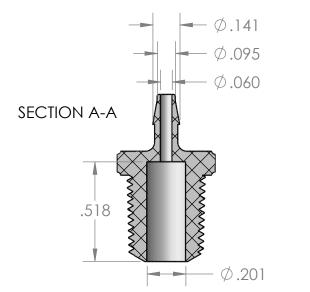

| PROPRIETARY AND CONFIDENTIAL                                                                                                                                                                                                                                                          | Description                                                                 |   |           | NAME         | DATE      | PART#                                                     | REV |
|---------------------------------------------------------------------------------------------------------------------------------------------------------------------------------------------------------------------------------------------------------------------------------------|-----------------------------------------------------------------------------|---|-----------|--------------|-----------|-----------------------------------------------------------|-----|
| THE INFORMATION CONTAINED IN THIS<br>DRAWING IS THE SOLE PROPERTY OF<br>INDUSTRIAL SPECIALTIES MFG. AND<br>IS MED SPECIALITES. ANY REPRODUCTION<br>IN PART OR AS A WHOLE<br>WITHOUT THE WRITTEN PERMISSION OF<br>INDUSTRIAL SPECIALTIES MFG. AND<br>IS MED SPECIALITES IS PROHIBITED. | 3/32" Hose Barb x 1/8" Male NPT Adapter,<br>Precision Molded, Natural Kynar |   | DRAWN BY: | M.E.         | 4/25/2017 | BFPM-332-2-K                                              | 1   |
|                                                                                                                                                                                                                                                                                       |                                                                             |   | S         | Sheet 1 of 1 |           | Industrial Specialties Mfg.<br>& IS MED Specialties (ISM) |     |
|                                                                                                                                                                                                                                                                                       | MFR# MEX89-DF0                                                              |   |           | SCALE        | : 2:1     |                                                           |     |
|                                                                                                                                                                                                                                                                                       |                                                                             |   | DO        | NOT SCALE    | DRAWING   | industrialspec.com   800-781-8486                         |     |
| 5                                                                                                                                                                                                                                                                                     | <sup>↑</sup> 4                                                              | 3 |           |              | 2         |                                                           |     |