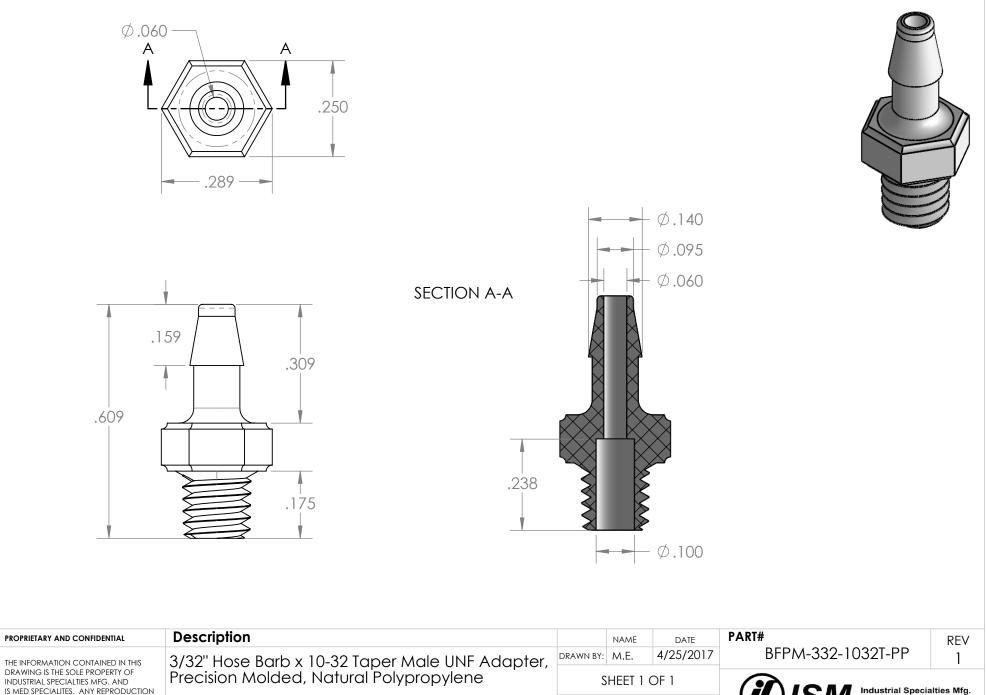

|  | THE INFORMATION CONTAINED IN THIS<br>DRAWING IS THE SOLE PROPERTY OF<br>INDUSTRIAL SPECIALITES MFG. AND<br>IS MED SPECIALITES. ANY REPRODUCTION<br>IN PART OR AS A WHOLE<br>WITHOUT THE WRITTEN PERMISSION OF<br>INDUSTRIAL SPECIALITES MFG. AND | 3/32" Hose Barb x 10-32 Taper Ma        | ie unr Adapier, | DRAWN BY:    | M.E.                 | 4/25/2017                                                 | BFPN | л-332-1032T-PP                    | 1 |
|--|--------------------------------------------------------------------------------------------------------------------------------------------------------------------------------------------------------------------------------------------------|-----------------------------------------|-----------------|--------------|----------------------|-----------------------------------------------------------|------|-----------------------------------|---|
|  |                                                                                                                                                                                                                                                  | Precision Molded, Natural Polypropylene |                 | Sheet 1 of 1 |                      | Industrial Specialties Mfg.<br>& IS MED Specialties (ISM) |      |                                   |   |
|  |                                                                                                                                                                                                                                                  | MFR# MEX81-PPO                          |                 |              | SCALE: 4:1           |                                                           |      | $\mathbf{igsim}$                  |   |
|  | IS MED SPECIALITES IS PROHIBITED.                                                                                                                                                                                                                |                                         |                 |              | DO NOT SCALE DRAWING |                                                           |      | industrialspec.com   800-781-8486 |   |
|  | 5                                                                                                                                                                                                                                                | <sup>↑</sup> 4                          | 3               |              |                      | 2                                                         |      | 1                                 |   |