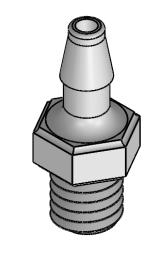

| PROPRIETARY AND CONFIDENTIAL                                                                                                                                                                 | Description                               |                      | NAME         | DATE      | PART#                                                  | REV |
|----------------------------------------------------------------------------------------------------------------------------------------------------------------------------------------------|-------------------------------------------|----------------------|--------------|-----------|--------------------------------------------------------|-----|
| THE INFORMATION CONTAINED IN THIS                                                                                                                                                            | 3/32" Hose Barb x 10-32 Male UNF Adapter, | DRAWN BY:            | M.E.         | 4/25/2017 | BFPM-332-1032-WN                                       | 1   |
| DRAWING IS THE SOLE PROPERTY OF INDUSTRIAL SPECIALTIES MFG, AND IS MED SPECIALITES. ANY REPRODUCTION IN PART OR AS A WHOLE WITHOUT THE WRITTEN PERMISSION OF INDUSTRIAL SPECIALTIES MFG, AND | Precision Molded, White Nylon             |                      | SHEET 1 OF 1 |           | Industrial Specialties Mfg. & IS MED Specialties (ISM) |     |
|                                                                                                                                                                                              | MFR# MEX72-NY2                            | SCALE: 4:1           |              | 4:1       |                                                        |     |
| IS MED SPECIALITES IS PROHIBITED.                                                                                                                                                            |                                           | DO NOT SCALE DRAWING |              |           | industrialspec.com   800-781-8486                      |     |