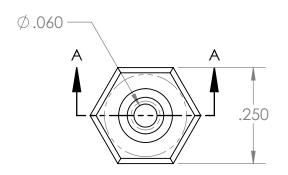

| PROPRIETARY AND CONFIDENTIAL                                                                                                                                                                 | Description                               |                      | NAME         | DATE      | PART#                                                  | REV |
|----------------------------------------------------------------------------------------------------------------------------------------------------------------------------------------------|-------------------------------------------|----------------------|--------------|-----------|--------------------------------------------------------|-----|
| THE INFORMATION CONTAINED IN THIS                                                                                                                                                            | 3/32" Hose Barb x 10-32 Male UNF Adapter, | DRAWN BY:            | M.E.         | 4/25/2017 | BFPM-332-1032-WN                                       | 1   |
| DRAWING IS THE SOLE PROPERTY OF INDUSTRIAL SPECIALTIES MFG, AND IS MED SPECIALITES. ANY REPRODUCTION IN PART OR AS A WHOLE WITHOUT THE WRITTEN PERMISSION OF INDUSTRIAL SPECIALTIES MFG, AND | Precision Molded, White Nylon             |                      | SHEET 1 OF 1 |           | Industrial Specialties Mfg. & IS MED Specialties (ISM) |     |
|                                                                                                                                                                                              | MFR# MEX72-NY2                            | SCALE: 4:1           |              | 4:1       |                                                        |     |
| IS MED SPECIALITES IS PROHIBITED.                                                                                                                                                            |                                           | DO NOT SCALE DRAWING |              |           | industrialspec.com   800-781-8486                      |     |