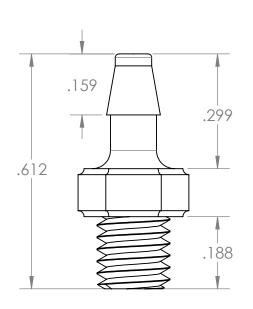

| PROPRIETARY AND CONFIDENTIAL                                                                                                                                                                 | Description                               |                      | NAME         | DATE      | PART#                                                  | REV |
|----------------------------------------------------------------------------------------------------------------------------------------------------------------------------------------------|-------------------------------------------|----------------------|--------------|-----------|--------------------------------------------------------|-----|
| THE INFORMATION CONTAINED IN THIS                                                                                                                                                            | 3/32" Hose Barb x 10-32 Male UNF Adapter, | DRAWN BY:            | M.E.         | 4/25/2017 | BFPM-332-1032-WN                                       | 1   |
| DRAWING IS THE SOLE PROPERTY OF INDUSTRIAL SPECIALTIES MFG, AND IS MED SPECIALITES. ANY REPRODUCTION IN PART OR AS A WHOLE WITHOUT THE WRITTEN PERMISSION OF INDUSTRIAL SPECIALTIES MFG, AND | Precision Molded, White Nylon             |                      | SHEET 1 OF 1 |           | Industrial Specialties Mfg. & IS MED Specialties (ISM) |     |
|                                                                                                                                                                                              | MFR# MEX72-NY2                            | SCALE: 4:1           |              | 4:1       |                                                        |     |
| IS MED SPECIALITES IS PROHIBITED.                                                                                                                                                            |                                           | DO NOT SCALE DRAWING |              |           | industrialspec.com   800-781-8486                      |     |