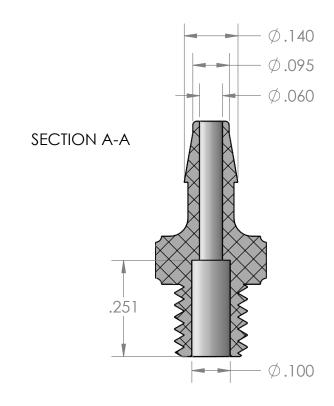

| PROPRIETARY AND CONFIDENTIAL                                                                                                                                                                 | Description                               |                      | NAME         | DATE      | PART#                                                  | REV |
|----------------------------------------------------------------------------------------------------------------------------------------------------------------------------------------------|-------------------------------------------|----------------------|--------------|-----------|--------------------------------------------------------|-----|
| THE INFORMATION CONTAINED IN THIS                                                                                                                                                            | 3/32" Hose Barb x 10-32 Male UNF Adapter, | DRAWN BY:            | M.E.         | 4/25/2017 | BFPM-332-1032-WN                                       | 1   |
| DRAWING IS THE SOLE PROPERTY OF INDUSTRIAL SPECIALTIES MFG, AND IS MED SPECIALITES. ANY REPRODUCTION IN PART OR AS A WHOLE WITHOUT THE WRITTEN PERMISSION OF INDUSTRIAL SPECIALTIES MFG, AND | Precision Molded, White Nylon             |                      | SHEET 1 OF 1 |           | Industrial Specialties Mfg. & IS MED Specialties (ISM) |     |
|                                                                                                                                                                                              | MFR# MEX72-NY2                            | SCALE: 4:1           |              | 4:1       |                                                        |     |
| IS MED SPECIALITES IS PROHIBITED.                                                                                                                                                            |                                           | DO NOT SCALE DRAWING |              |           | industrialspec.com   800-781-8486                      |     |