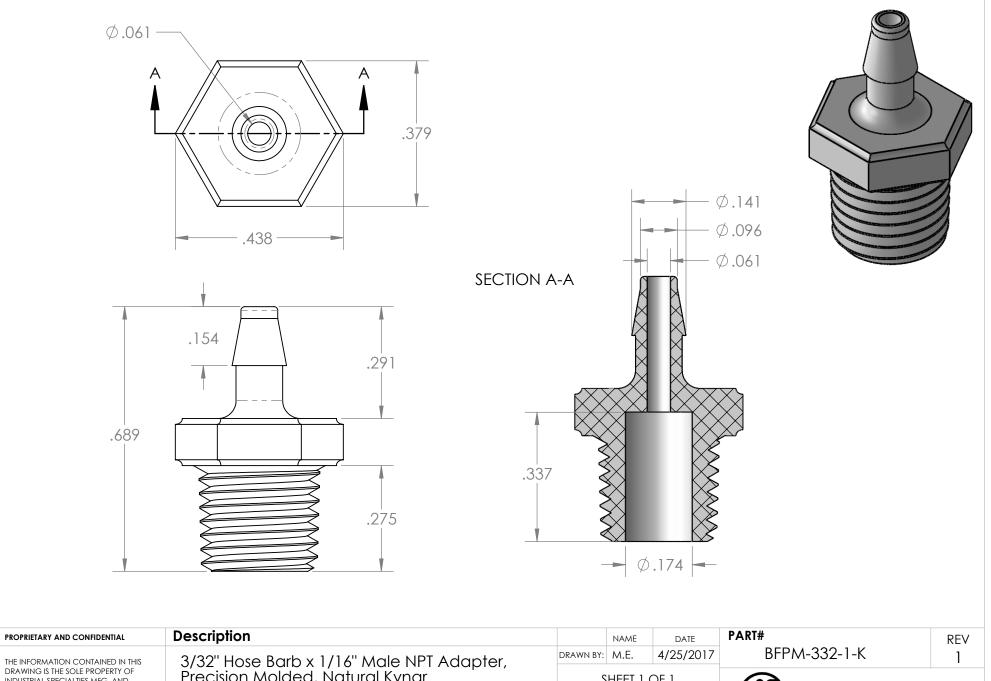

| THE INFORMATION CONTAINED IN THIS<br>DRAWING IS THE SOLE PROPERTY OF<br>INDUSTRIAL SPECIALTIES MFG. AND<br>IS MED SPECIALTES. ANY REPRODUCTION<br>IN PART OR AS A WHOLE<br>WITHOUT THE WRITTEN PERMISSION OF<br>INDUSTRIAL SPECIALTIES MFG. AND<br>IS MED SPECIALTES IS PROHIBITED. | 3/32"  <br>Precisi | 3/32" Hose Barb x 1/16" Male NPT Adapter,<br>Precision Molded, Natural Kynar |                      | DRAWN BY: | M.E.<br>SHEET 1 | 4/25/2017<br>OF 1 |
|-------------------------------------------------------------------------------------------------------------------------------------------------------------------------------------------------------------------------------------------------------------------------------------|--------------------|------------------------------------------------------------------------------|----------------------|-----------|-----------------|-------------------|
|                                                                                                                                                                                                                                                                                     | MFR# MEX82-DF0     |                                                                              | SCALE: 4:1           |           |                 |                   |
|                                                                                                                                                                                                                                                                                     |                    |                                                                              | DO NOT SCALE DRAWING |           |                 |                   |
| 5                                                                                                                                                                                                                                                                                   |                    | 4                                                                            | 3                    |           |                 | 2                 |