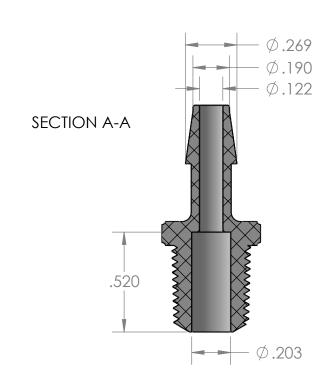

| PROPRIETARY AND CONFIDENTIAL                                                                                                                                                                                                   | Description                                   |            | NAME         | DATE      | PART#                                                  | REV    |
|--------------------------------------------------------------------------------------------------------------------------------------------------------------------------------------------------------------------------------|-----------------------------------------------|------------|--------------|-----------|--------------------------------------------------------|--------|
| THE INFORMATION CONTAINED IN THIS                                                                                                                                                                                              | 3/16" Hose Barb x 1/8" Male NPT Adapter,      | DRAWN BY:  | M.E.         | 4/24/2017 | BFPM-316-2-WN                                          | 1      |
| DRAWING IS THE SOLE PROPERTY OF INDUSTRIAL SPECIALTIES MFG. AND IS MED SPECIALITES. ANY REPRODUCTION IN PART OR AS A WHOLE WITHOUT THE WRITTEN PERMISSION OF INDUSTRIAL SPECIALTIES MFG. AND IS MED SPECIALITES IS PROHIBITED. | Precision Molded, White Nylon  MFR# MEX88-NY2 |            | SHEET 1 OF 1 |           | Industrial Specialties Mfg. & IS MED Specialties (ISM) |        |
|                                                                                                                                                                                                                                |                                               | SCALE: 2:1 |              | 2:1       |                                                        |        |
|                                                                                                                                                                                                                                |                                               | DO         | NOT SCALE    | DRAWING   | industrialspec.com   800-781                           | 1-8486 |