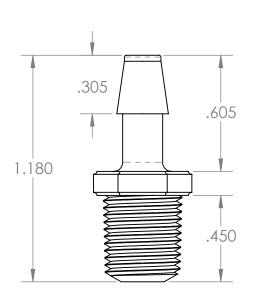

| PROPRIETARY AND CONFIDENTIAL                                                                                                                                                                                                   | Description                                   |            | NAME         | DATE      | PART#                                                  | REV    |
|--------------------------------------------------------------------------------------------------------------------------------------------------------------------------------------------------------------------------------|-----------------------------------------------|------------|--------------|-----------|--------------------------------------------------------|--------|
| THE INFORMATION CONTAINED IN THIS                                                                                                                                                                                              | 3/16" Hose Barb x 1/8" Male NPT Adapter,      | DRAWN BY:  | M.E.         | 4/24/2017 | BFPM-316-2-WN                                          | 1      |
| DRAWING IS THE SOLE PROPERTY OF INDUSTRIAL SPECIALTIES MFG. AND IS MED SPECIALITES. ANY REPRODUCTION IN PART OR AS A WHOLE WITHOUT THE WRITTEN PERMISSION OF INDUSTRIAL SPECIALTIES MFG. AND IS MED SPECIALITES IS PROHIBITED. | Precision Molded, White Nylon  MFR# MEX88-NY2 |            | SHEET 1 OF 1 |           | Industrial Specialties Mfg. & IS MED Specialties (ISM) |        |
|                                                                                                                                                                                                                                |                                               | SCALE: 2:1 |              | 2:1       |                                                        |        |
|                                                                                                                                                                                                                                |                                               | DO         | NOT SCALE    | DRAWING   | industrialspec.com   800-781                           | 1-8486 |