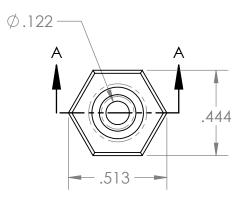

| PROPRIETARY AND CONFIDENTIAL                                                                                                                                                                                                   | Description                                   |            | NAME         | DATE      | PART#                                                  | REV    |
|--------------------------------------------------------------------------------------------------------------------------------------------------------------------------------------------------------------------------------|-----------------------------------------------|------------|--------------|-----------|--------------------------------------------------------|--------|
| THE INFORMATION CONTAINED IN THIS                                                                                                                                                                                              | 3/16" Hose Barb x 1/8" Male NPT Adapter,      | DRAWN BY:  | M.E.         | 4/24/2017 | BFPM-316-2-WN                                          | 1      |
| DRAWING IS THE SOLE PROPERTY OF INDUSTRIAL SPECIALTIES MFG. AND IS MED SPECIALITES. ANY REPRODUCTION IN PART OR AS A WHOLE WITHOUT THE WRITTEN PERMISSION OF INDUSTRIAL SPECIALTIES MFG. AND IS MED SPECIALITES IS PROHIBITED. | Precision Molded, White Nylon  MFR# MEX88-NY2 |            | SHEET 1 OF 1 |           | Industrial Specialties Mfg. & IS MED Specialties (ISM) |        |
|                                                                                                                                                                                                                                |                                               | SCALE: 2:1 |              | 2:1       |                                                        |        |
|                                                                                                                                                                                                                                |                                               | DO         | NOT SCALE    | DRAWING   | industrialspec.com   800-781                           | 1-8486 |