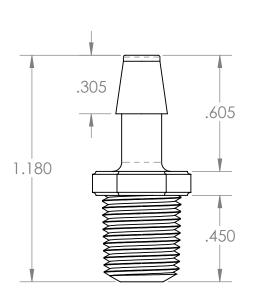

| PROPRIETARY AND CONFIDENTIAL                                                                                                                                                                                                                                     | Description                                                                                   |                      | NAME    | DATE      | PARI#                                                                                | REV |
|------------------------------------------------------------------------------------------------------------------------------------------------------------------------------------------------------------------------------------------------------------------|-----------------------------------------------------------------------------------------------|----------------------|---------|-----------|--------------------------------------------------------------------------------------|-----|
| THE INFORMATION CONTAINED IN THIS DRAWING IS THE SOLE PROPERTY OF INDUSTRIAL SPECIALTIES MFG. AND IS MED SPECIALITES. ANY REPRODUCTION IN PART OR AS A WHOLE WITHOUT THE WRITTEN PERMISSION OF INDUSTRIAL SPECIALTIES MFG. AND IS MED SPECIALTIES IS PROHIBITED. | 3/16" Hose Barb x 1/8" Male NPT Adapter,<br>Precision Molded, Natural Kynar<br>MFR# MEX88-DF0 | DRAWN B              | r: M.E. | 4/24/2017 | BFPM-316-2-K                                                                         | 1   |
|                                                                                                                                                                                                                                                                  |                                                                                               | SHEET 1 OF 1         |         |           | Industrial Specialties Mfg. & IS MED Specialties (ISM)  industrial Specialties (ISM) |     |
|                                                                                                                                                                                                                                                                  |                                                                                               | SCALE: 2:1           |         |           |                                                                                      |     |
|                                                                                                                                                                                                                                                                  |                                                                                               | DO NOT SCALE DRAWING |         |           |                                                                                      |     |