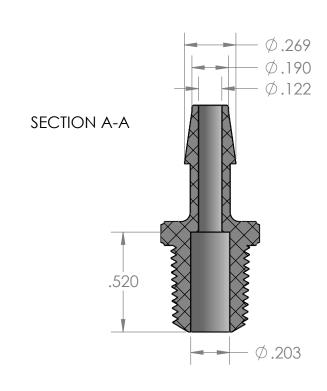

| PROPRIETARY AND CONFIDENTIAL                                                                                                                                                                                                                                     | Description                                                                                   |                      | NAME    | DATE      | PARI#                                                                                | REV |
|------------------------------------------------------------------------------------------------------------------------------------------------------------------------------------------------------------------------------------------------------------------|-----------------------------------------------------------------------------------------------|----------------------|---------|-----------|--------------------------------------------------------------------------------------|-----|
| THE INFORMATION CONTAINED IN THIS DRAWING IS THE SOLE PROPERTY OF INDUSTRIAL SPECIALTIES MFG. AND IS MED SPECIALITES. ANY REPRODUCTION IN PART OR AS A WHOLE WITHOUT THE WRITTEN PERMISSION OF INDUSTRIAL SPECIALTIES MFG. AND IS MED SPECIALTIES IS PROHIBITED. | 3/16" Hose Barb x 1/8" Male NPT Adapter,<br>Precision Molded, Natural Kynar<br>MFR# MEX88-DF0 | DRAWN B              | r: M.E. | 4/24/2017 | BFPM-316-2-K                                                                         | 1   |
|                                                                                                                                                                                                                                                                  |                                                                                               | SHEET 1 OF 1         |         |           | Industrial Specialties Mfg. & IS MED Specialties (ISM)  industrial Specialties (ISM) |     |
|                                                                                                                                                                                                                                                                  |                                                                                               | SCALE: 2:1           |         |           |                                                                                      |     |
|                                                                                                                                                                                                                                                                  |                                                                                               | DO NOT SCALE DRAWING |         |           |                                                                                      |     |