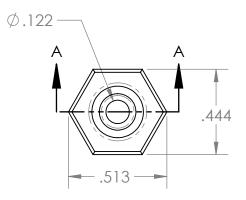

| PROPRIETARY AND CONFIDENTIAL                                                                                                                                                                                                                                     | Description                                                                                   |                      | NAME    | DATE      | PARI#                                                                                | REV |
|------------------------------------------------------------------------------------------------------------------------------------------------------------------------------------------------------------------------------------------------------------------|-----------------------------------------------------------------------------------------------|----------------------|---------|-----------|--------------------------------------------------------------------------------------|-----|
| THE INFORMATION CONTAINED IN THIS DRAWING IS THE SOLE PROPERTY OF INDUSTRIAL SPECIALTIES MFG. AND IS MED SPECIALITES. ANY REPRODUCTION IN PART OR AS A WHOLE WITHOUT THE WRITTEN PERMISSION OF INDUSTRIAL SPECIALTIES MFG. AND IS MED SPECIALTIES IS PROHIBITED. | 3/16" Hose Barb x 1/8" Male NPT Adapter,<br>Precision Molded, Natural Kynar<br>MFR# MEX88-DF0 | DRAWN B              | r: M.E. | 4/24/2017 | BFPM-316-2-K                                                                         | 1   |
|                                                                                                                                                                                                                                                                  |                                                                                               | SHEET 1 OF 1         |         |           | Industrial Specialties Mfg. & IS MED Specialties (ISM)  industrial Specialties (ISM) |     |
|                                                                                                                                                                                                                                                                  |                                                                                               | SCALE: 2:1           |         |           |                                                                                      |     |
|                                                                                                                                                                                                                                                                  |                                                                                               | DO NOT SCALE DRAWING |         |           |                                                                                      |     |