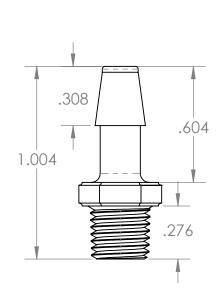

| PROPRIETARY AND CONFIDENTIAL                                                                                                                                                                                                   | Description                                             |                      | NAME | DATE      | PART#                                                                                     | REV |
|--------------------------------------------------------------------------------------------------------------------------------------------------------------------------------------------------------------------------------|---------------------------------------------------------|----------------------|------|-----------|-------------------------------------------------------------------------------------------|-----|
| THE INFORMATION CONTAINED IN THIS                                                                                                                                                                                              | 3/16" Hose Barb x 1/16" Male NPT Adapter,               | DRAWN BY:            | M.E. | 4/24/2017 | BFPM-316-1-PP                                                                             | 1   |
| DRAWING IS THE SOLE PROPERTY OF INDUSTRIAL SPECIALTIES MFG. AND IS MED SPECIALITES. ANY REPRODUCTION IN PART OR AS A WHOLE WITHOUT THE WRITTEN PERMISSION OF INDUSTRIAL SPECIALTIES MFG. AND IS MED SPECIALITES IS PROHIBITED. | Precision Molded, Natural Polypropylene  MFR# MEX11-PP0 | SHEET 1 OF 1         |      | OF 1      | Industrial Specialties Mfg. & IS MED Specialties (ISM) industrial spec.com   800-781-8486 |     |
|                                                                                                                                                                                                                                |                                                         | SCALE: 2:1           |      | 2:1       |                                                                                           |     |
|                                                                                                                                                                                                                                |                                                         | DO NOT SCALE DRAWING |      | DRAWING   |                                                                                           |     |