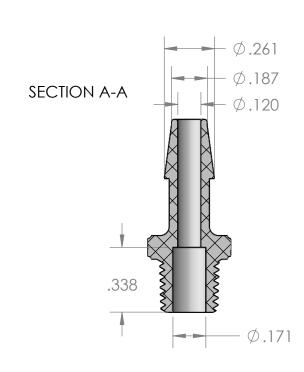

| PROPRIETARY AND CONFIDENTIAL                                                                                                                                                                                                   | Description                                             |                      | NAME | DATE      | PART#                                                                                     | REV |
|--------------------------------------------------------------------------------------------------------------------------------------------------------------------------------------------------------------------------------|---------------------------------------------------------|----------------------|------|-----------|-------------------------------------------------------------------------------------------|-----|
| THE INFORMATION CONTAINED IN THIS                                                                                                                                                                                              | 3/16" Hose Barb x 1/16" Male NPT Adapter,               | DRAWN BY:            | M.E. | 4/24/2017 | BFPM-316-1-PP                                                                             | 1   |
| DRAWING IS THE SOLE PROPERTY OF INDUSTRIAL SPECIALTIES MFG. AND IS MED SPECIALITES. ANY REPRODUCTION IN PART OR AS A WHOLE WITHOUT THE WRITTEN PERMISSION OF INDUSTRIAL SPECIALTIES MFG. AND IS MED SPECIALITES IS PROHIBITED. | Precision Molded, Natural Polypropylene  MFR# MEX11-PP0 | SHEET 1 OF 1         |      | OF 1      | Industrial Specialties Mfg. & IS MED Specialties (ISM) industrial spec.com   800-781-8486 |     |
|                                                                                                                                                                                                                                |                                                         | SCALE: 2:1           |      | 2:1       |                                                                                           |     |
|                                                                                                                                                                                                                                |                                                         | DO NOT SCALE DRAWING |      | DRAWING   |                                                                                           |     |