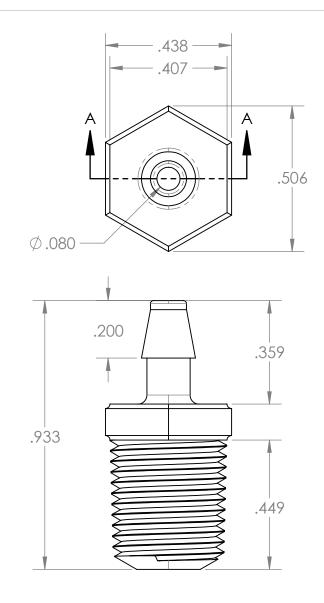

| PROPRIETARY AND CONFIDENTIAL                                                                                                                    | Description                                                                     |            | NAME         | DATE      | PART# P | BFPM-18-2-PC                              | REV |
|-------------------------------------------------------------------------------------------------------------------------------------------------|---------------------------------------------------------------------------------|------------|--------------|-----------|---------|-------------------------------------------|-----|
| THE INFORMATION CONTAINED IN THIS<br>DRAWING IS THE SOLE PROPERTY OF<br>INDUSTRIAL SPECIALTIES MFG. AND<br>IS MED SPECIALITES. ANY REPRODUCTION | 1/8" Hose Barb x 1/8" Male NPT Adapter<br>Precision Molded, Clear Polycarbonate | DRAWN BY:  | M.E.         | 2/12/2014 |         | 71777 10 2 1 0                            | 1   |
|                                                                                                                                                 |                                                                                 | S          | SHEET 1 OF 1 |           |         | <b>&gt;</b>                               |     |
| IN PART OR AS A WHOLE WITHOUT THE WRITTEN PERMISSION OF INDUSTRIAL SPECIALTIES MFG. AND                                                         | MFR# MEX26-YC0                                                                  | SCALE: 3:1 |              |           |         | Industrial Specialties IS Med Specialties |     |
| IS MED SPECIALITES IS PROHIBITED.                                                                                                               |                                                                                 |            |              |           |         | 13 Wied Specialties                       |     |