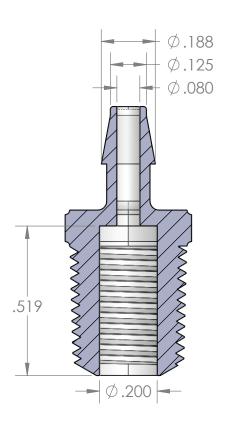

| PROPRIETARY AND CONFIDENTIAL                                                                                                                    | Description                                                                     |            | NAME         | DATE      | PART# P | BFPM-18-2-PC                              | REV |
|-------------------------------------------------------------------------------------------------------------------------------------------------|---------------------------------------------------------------------------------|------------|--------------|-----------|---------|-------------------------------------------|-----|
| THE INFORMATION CONTAINED IN THIS<br>DRAWING IS THE SOLE PROPERTY OF<br>INDUSTRIAL SPECIALTIES MFG. AND<br>IS MED SPECIALITES. ANY REPRODUCTION | 1/8" Hose Barb x 1/8" Male NPT Adapter<br>Precision Molded, Clear Polycarbonate | DRAWN BY:  | M.E.         | 2/12/2014 |         | 71777 10 2 1 0                            | 1   |
|                                                                                                                                                 |                                                                                 | S          | SHEET 1 OF 1 |           |         | <b>&gt;</b>                               |     |
| IN PART OR AS A WHOLE WITHOUT THE WRITTEN PERMISSION OF INDUSTRIAL SPECIALTIES MFG. AND                                                         | MFR# MEX26-YC0                                                                  | SCALE: 3:1 |              |           |         | Industrial Specialties IS Med Specialties |     |
| IS MED SPECIALITES IS PROHIBITED.                                                                                                               |                                                                                 |            |              |           |         | 13 Wied Specialties                       |     |