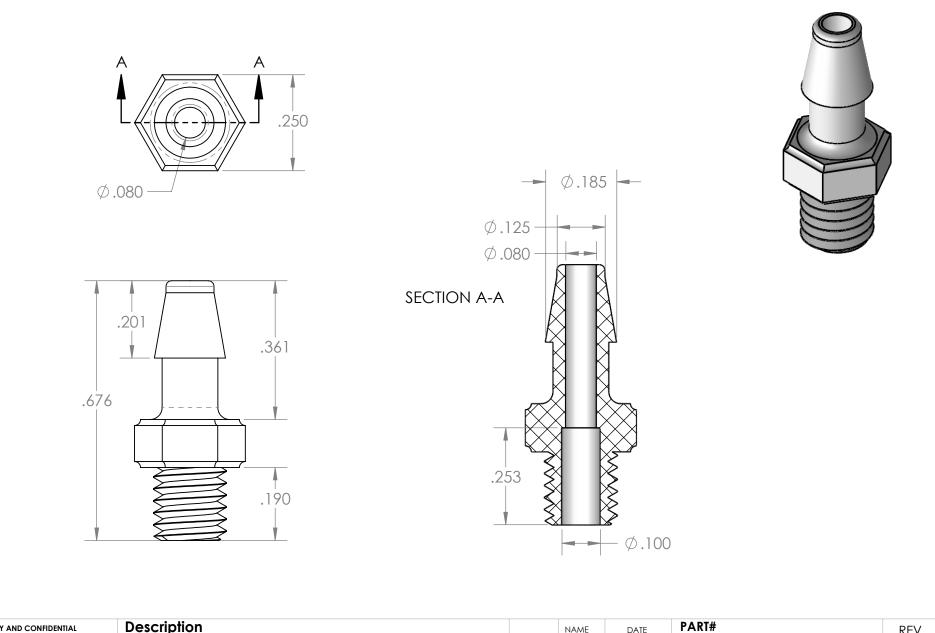

| PROPRIETARY AND CONFIDENTIAL                                                                                                                                                                                                                                                          | Description                                                                                   |   |              | NAME | DATE       | PART#                                                        | REV         |  |
|---------------------------------------------------------------------------------------------------------------------------------------------------------------------------------------------------------------------------------------------------------------------------------------|-----------------------------------------------------------------------------------------------|---|--------------|------|------------|--------------------------------------------------------------|-------------|--|
| THE INFORMATION CONTAINED IN THIS<br>DRAWING IS THE SOLE PROPERTY OF<br>INDUSTRIAL SPECIALITES MFG, AND<br>IS MED SPECIALITES. ANY REPRODUCTION<br>IN PART OR AS A WHOLE<br>WITHOUT THE WRITTEN PERMISSION OF<br>INDUSTRIAL SPECIALITES MFG, AND<br>IS MED SPECIALITES IS PROHIBITED. | 1/8" Hose Barb x 10-32 Male UNF Adapter,<br>Precision Molded, Natural Kynar<br>MFR# MEX41-DF0 |   | DRAWN BY:    | M.E. | 12/30/2016 | BFPI                                                         | M-18-1032-K |  |
|                                                                                                                                                                                                                                                                                       |                                                                                               |   | SHEET 1 OF 1 |      |            | Industrial Specialties Mfg.                                  |             |  |
|                                                                                                                                                                                                                                                                                       |                                                                                               |   | SCALE: 4:1   |      |            | IS Med Specialties<br>www.industrialspec.com<br>800-781-8487 |             |  |
|                                                                                                                                                                                                                                                                                       |                                                                                               |   |              |      | V          |                                                              |             |  |
| 5                                                                                                                                                                                                                                                                                     | ↑ 4                                                                                           | 3 |              |      | 2          |                                                              | 1           |  |