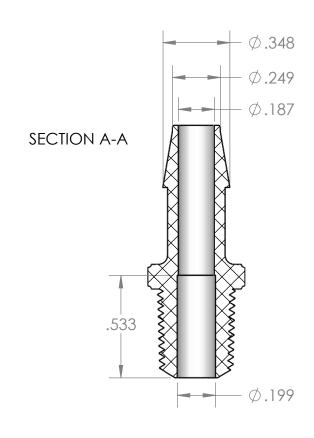

| PROPRIETARY AND CONFIDENTIAL                                                                                                                                                                                                   | Description                                                              |                          | NAME | DATE       | PART#                 |                                        | REV |
|--------------------------------------------------------------------------------------------------------------------------------------------------------------------------------------------------------------------------------|--------------------------------------------------------------------------|--------------------------|------|------------|-----------------------|----------------------------------------|-----|
| THE INFORMATION CONTAINED IN THIS DRAWING IS THE SOLE PROPERTY OF INDUSTRIAL SPECIALTIES MFG. AND IS MED SPECIALTIES. ANY REPRODUCTION IN PART OR AS A WHOLE WITHOUT THE WRITTEN PERMISSION OF INDUSTRIAL SPECIALTIES MFG. AND | 1/4" Hose Barb x 1/8" Male NPT Adapter,<br>Precision Molded, White Nylon | DRAWN BY:                | M.E. | 12/30/2016 | BFP <i>i</i>          | M-14-2-WN                              | 1   |
|                                                                                                                                                                                                                                |                                                                          | SHEET 1 OF 1  SCALE: 2:1 |      |            | Industrial Specialtie | s Mfg.                                 |     |
|                                                                                                                                                                                                                                | MFR# MEX61-NY2                                                           |                          |      |            | IS Med Specialties    |                                        |     |
| IS MED SPECIALITES IS PROHIBITED.                                                                                                                                                                                              |                                                                          | DO NOT SCALE DRAWING     |      |            |                       | www.industrialspec.com<br>800-781-8487 |     |