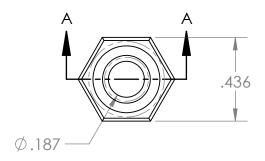

| PROPRIETARY AND CONFIDENTIAL                                                                                                                                                                                                   | Description                                                              |                          | NAME | DATE       | PART#                 |                                        | REV |
|--------------------------------------------------------------------------------------------------------------------------------------------------------------------------------------------------------------------------------|--------------------------------------------------------------------------|--------------------------|------|------------|-----------------------|----------------------------------------|-----|
| THE INFORMATION CONTAINED IN THIS DRAWING IS THE SOLE PROPERTY OF INDUSTRIAL SPECIALTIES MFG. AND IS MED SPECIALTIES. ANY REPRODUCTION IN PART OR AS A WHOLE WITHOUT THE WRITTEN PERMISSION OF INDUSTRIAL SPECIALTIES MFG. AND | 1/4" Hose Barb x 1/8" Male NPT Adapter,<br>Precision Molded, White Nylon | DRAWN BY:                | M.E. | 12/30/2016 | BFP <i>i</i>          | M-14-2-WN                              | 1   |
|                                                                                                                                                                                                                                |                                                                          | SHEET 1 OF 1  SCALE: 2:1 |      |            | Industrial Specialtie | s Mfg.                                 |     |
|                                                                                                                                                                                                                                | MFR# MEX61-NY2                                                           |                          |      |            | IS Med Specialties    |                                        |     |
| IS MED SPECIALITES IS PROHIBITED.                                                                                                                                                                                              |                                                                          | DO NOT SCALE DRAWING     |      |            |                       | www.industrialspec.com<br>800-781-8487 |     |