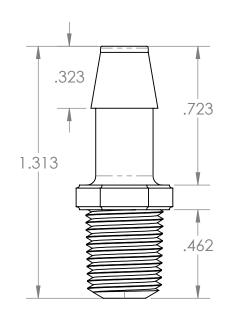

| PROPRIETARY AND CONFIDENTIAL                                                                                                                                                                                                   | Description                                                              |                          | NAME | DATE       | PART#                 |                                        | REV |
|--------------------------------------------------------------------------------------------------------------------------------------------------------------------------------------------------------------------------------|--------------------------------------------------------------------------|--------------------------|------|------------|-----------------------|----------------------------------------|-----|
| THE INFORMATION CONTAINED IN THIS DRAWING IS THE SOLE PROPERTY OF INDUSTRIAL SPECIALTIES MFG. AND IS MED SPECIALTIES. ANY REPRODUCTION IN PART OR AS A WHOLE WITHOUT THE WRITTEN PERMISSION OF INDUSTRIAL SPECIALTIES MFG. AND | 1/4" Hose Barb x 1/8" Male NPT Adapter,<br>Precision Molded, White Nylon | DRAWN BY:                | M.E. | 12/30/2016 | BFP <i>i</i>          | M-14-2-WN                              | 1   |
|                                                                                                                                                                                                                                |                                                                          | SHEET 1 OF 1  SCALE: 2:1 |      |            | Industrial Specialtie | s Mfg.                                 |     |
|                                                                                                                                                                                                                                | MFR# MEX61-NY2                                                           |                          |      |            | IS Med Specialties    |                                        |     |
| IS MED SPECIALITES IS PROHIBITED.                                                                                                                                                                                              |                                                                          | DO NOT SCALE DRAWING     |      |            |                       | www.industrialspec.com<br>800-781-8487 |     |