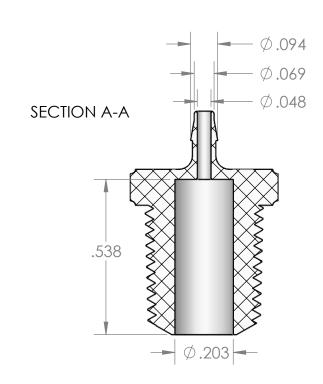

| PROPRIETARY AND CONFIDENTIAL                                                            | Description                                                                                         |              | NAME     | DATE                        | PART#              |              | REV |
|-----------------------------------------------------------------------------------------|-----------------------------------------------------------------------------------------------------|--------------|----------|-----------------------------|--------------------|--------------|-----|
| IS MED SPECIALITES. ANY REPRODUCTION                                                    | 1/16" Hose Barb x 1/8" Male NPT Adapter,<br>Precision Molded, Clear Polycarbonate<br>MFR# MEX45-YC0 | DRAWN BY:    | M.E.     | 12/30/2016                  | BFPM-116-2-PC      |              | 1   |
|                                                                                         |                                                                                                     | SHEET 1 OF 1 |          | Industrial Specialties Mfg. |                    |              |     |
| IN PART OR AS A WHOLE WITHOUT THE WRITTEN PERMISSION OF INDUSTRIAL SPECIALTIES MFG, AND |                                                                                                     | SCALE: 3:1   |          |                             | IS Med Specialties |              |     |
| IS MED SPECIALITES IS PROHIBITED.                                                       |                                                                                                     | DO           | NOTSCALE | DD A WILLIO                 |                    | 800-781-8487 |     |