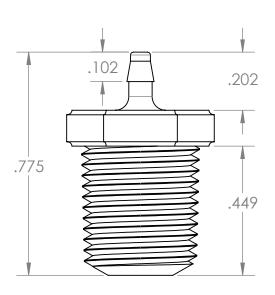

| PROPRIETARY AND CONFIDENTIAL                                                            | Description                                                                                         |              | NAME     | DATE                        | PART#              |              | REV |
|-----------------------------------------------------------------------------------------|-----------------------------------------------------------------------------------------------------|--------------|----------|-----------------------------|--------------------|--------------|-----|
| IS MED SPECIALITES. ANY REPRODUCTION                                                    | 1/16" Hose Barb x 1/8" Male NPT Adapter,<br>Precision Molded, Clear Polycarbonate<br>MFR# MEX45-YC0 | DRAWN BY:    | M.E.     | 12/30/2016                  | BFPM-116-2-PC      |              | 1   |
|                                                                                         |                                                                                                     | SHEET 1 OF 1 |          | Industrial Specialties Mfg. |                    |              |     |
| IN PART OR AS A WHOLE WITHOUT THE WRITTEN PERMISSION OF INDUSTRIAL SPECIALTIES MFG, AND |                                                                                                     | SCALE: 3:1   |          |                             | IS Med Specialties |              |     |
| IS MED SPECIALITES IS PROHIBITED.                                                       |                                                                                                     | DO           | NOTSCALE | DD A WILLIO                 |                    | 800-781-8487 |     |