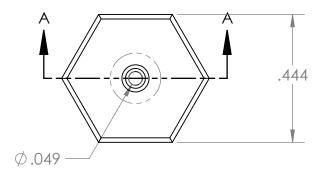

| PROPRIETARY AND CONFIDENTIAL                                                            | Description                                                                                         |              | NAME     | DATE                        | PART#              |              | REV |
|-----------------------------------------------------------------------------------------|-----------------------------------------------------------------------------------------------------|--------------|----------|-----------------------------|--------------------|--------------|-----|
| IS MED SPECIALITES. ANY REPRODUCTION                                                    | 1/16" Hose Barb x 1/8" Male NPT Adapter,<br>Precision Molded, Clear Polycarbonate<br>MFR# MEX45-YC0 | DRAWN BY:    | M.E.     | 12/30/2016                  | BFPM-116-2-PC      |              | 1   |
|                                                                                         |                                                                                                     | SHEET 1 OF 1 |          | Industrial Specialties Mfg. |                    |              |     |
| IN PART OR AS A WHOLE WITHOUT THE WRITTEN PERMISSION OF INDUSTRIAL SPECIALTIES MFG, AND |                                                                                                     | SCALE: 3:1   |          |                             | IS Med Specialties |              |     |
| IS MED SPECIALITES IS PROHIBITED.                                                       |                                                                                                     | DO           | NOTSCALE | DD A WILLIO                 |                    | 800-781-8487 |     |