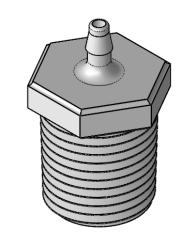

| PROPRIETARY AND CONFIDENTIAL                                                            | Description                                                                                         |              | NAME     | DATE                        | PART#              |              | REV |
|-----------------------------------------------------------------------------------------|-----------------------------------------------------------------------------------------------------|--------------|----------|-----------------------------|--------------------|--------------|-----|
| IS MED SPECIALITES. ANY REPRODUCTION                                                    | 1/16" Hose Barb x 1/8" Male NPT Adapter,<br>Precision Molded, Clear Polycarbonate<br>MFR# MEX45-YC0 | DRAWN BY:    | M.E.     | 12/30/2016                  | BFPM-116-2-PC      |              | 1   |
|                                                                                         |                                                                                                     | SHEET 1 OF 1 |          | Industrial Specialties Mfg. |                    |              |     |
| IN PART OR AS A WHOLE WITHOUT THE WRITTEN PERMISSION OF INDUSTRIAL SPECIALTIES MFG, AND |                                                                                                     | SCALE: 3:1   |          |                             | IS Med Specialties |              |     |
| IS MED SPECIALITES IS PROHIBITED.                                                       |                                                                                                     | DO           | NOTSCALE | DD A WILLIO                 |                    | 800-781-8487 |     |