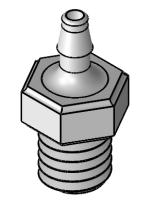

| PROPRIETARY AND CONFIDENTIAL                                                                                                           | Description                                                                |              | NAME       | DATE       | PART#                       |              |                    | REV |
|----------------------------------------------------------------------------------------------------------------------------------------|----------------------------------------------------------------------------|--------------|------------|------------|-----------------------------|--------------|--------------------|-----|
| THE INFORMATION CONTAINED IN THIS DRAWING IS THE SOLE PROPERTY OF INDUSTRIAL SPECIALTIES MFG. AND IS MED SPECIALTIES. ANY REPRODUCTION | 1/16" Hose Barb x 10-32 Male UNF Adapter,<br>Precision Molded, White Nylon | DRAWN BY:    | M.E.       | 12/29/2016 | l                           | BFP <i>N</i> | M-116-1032-WN      | 1   |
|                                                                                                                                        |                                                                            | SHEET 1 OF 1 |            |            | Industrial Specialties Mfg. |              |                    |     |
| IN PART OR AS A WHOLE WITHOUT THE WRITTEN PERMISSION OF INDUSTRIAL SPECIALTIES MFG. AND IS MED SPECIALITES IS PROHIBITED.              | MFR# MEX37-NY2                                                             |              | SCALE: 4:1 |            |                             |              | IS Med Specialties |     |
| IS MED SPECIALITES IS PROHIBITED.                                                                                                      |                                                                            | 50           | 10100115   | 55444416   |                             |              | 200 704 0407       |     |