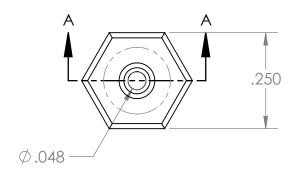

| PROPRIETARY AND CONFIDENTIAL                                                                                                           | Description                                                                |              | NAME       | DATE       | PART#                       |              |                    | REV |
|----------------------------------------------------------------------------------------------------------------------------------------|----------------------------------------------------------------------------|--------------|------------|------------|-----------------------------|--------------|--------------------|-----|
| THE INFORMATION CONTAINED IN THIS DRAWING IS THE SOLE PROPERTY OF INDUSTRIAL SPECIALTIES MFG. AND IS MED SPECIALTIES. ANY REPRODUCTION | 1/16" Hose Barb x 10-32 Male UNF Adapter,<br>Precision Molded, White Nylon | DRAWN BY:    | M.E.       | 12/29/2016 | l                           | BFP <i>N</i> | M-116-1032-WN      | 1   |
|                                                                                                                                        |                                                                            | SHEET 1 OF 1 |            |            | Industrial Specialties Mfg. |              |                    |     |
| IN PART OR AS A WHOLE WITHOUT THE WRITTEN PERMISSION OF INDUSTRIAL SPECIALTIES MFG. AND IS MED SPECIALITES IS PROHIBITED.              | MFR# MEX37-NY2                                                             |              | SCALE: 4:1 |            |                             |              | IS Med Specialties |     |
| IS MED SPECIALITES IS PROHIBITED.                                                                                                      |                                                                            | 50           | 10100115   | 55444416   |                             |              | 200 704 0407       |     |