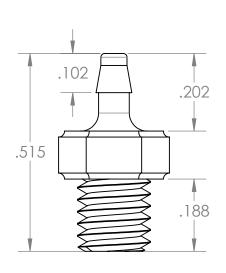

| PROPRIETARY AND CONFIDENTIAL                                                                                                           | Description                                                                |              | NAME       | DATE       | PART#                       |              |                    | REV |
|----------------------------------------------------------------------------------------------------------------------------------------|----------------------------------------------------------------------------|--------------|------------|------------|-----------------------------|--------------|--------------------|-----|
| THE INFORMATION CONTAINED IN THIS DRAWING IS THE SOLE PROPERTY OF INDUSTRIAL SPECIALTIES MFG. AND IS MED SPECIALTIES. ANY REPRODUCTION | 1/16" Hose Barb x 10-32 Male UNF Adapter,<br>Precision Molded, White Nylon | DRAWN BY:    | M.E.       | 12/29/2016 | l                           | BFP <i>N</i> | M-116-1032-WN      | 1   |
|                                                                                                                                        |                                                                            | SHEET 1 OF 1 |            |            | Industrial Specialties Mfg. |              |                    |     |
| IN PART OR AS A WHOLE WITHOUT THE WRITTEN PERMISSION OF INDUSTRIAL SPECIALTIES MFG. AND IS MED SPECIALITES IS PROHIBITED.              | MFR# MEX37-NY2                                                             |              | SCALE: 4:1 |            |                             |              | IS Med Specialties |     |
| IS MED SPECIALITES IS PROHIBITED.                                                                                                      |                                                                            | 50           | 10100115   | 55444416   |                             |              | 200 704 0407       |     |