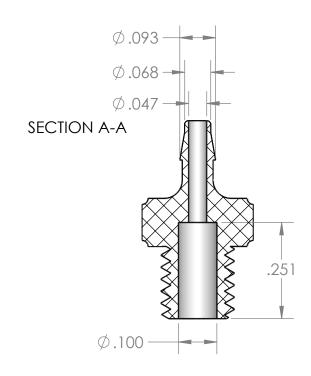

| PROPRIETARY AND CONFIDENTIAL                                                                                                           | Description                                                                |              | NAME       | DATE       | PART#                       |              |                    | REV |
|----------------------------------------------------------------------------------------------------------------------------------------|----------------------------------------------------------------------------|--------------|------------|------------|-----------------------------|--------------|--------------------|-----|
| THE INFORMATION CONTAINED IN THIS DRAWING IS THE SOLE PROPERTY OF INDUSTRIAL SPECIALTIES MFG. AND IS MED SPECIALTIES. ANY REPRODUCTION | 1/16" Hose Barb x 10-32 Male UNF Adapter,<br>Precision Molded, White Nylon | DRAWN BY:    | M.E.       | 12/29/2016 | l                           | BFP <i>N</i> | M-116-1032-WN      | 1   |
|                                                                                                                                        |                                                                            | SHEET 1 OF 1 |            |            | Industrial Specialties Mfg. |              |                    |     |
| IN PART OR AS A WHOLE WITHOUT THE WRITTEN PERMISSION OF INDUSTRIAL SPECIALTIES MFG. AND IS MED SPECIALITES IS PROHIBITED.              | MFR# MEX37-NY2                                                             |              | SCALE: 4:1 |            |                             |              | IS Med Specialties |     |
| IS MED SPECIALITES IS PROHIBITED.                                                                                                      |                                                                            | 50           | 10100115   | 55444416   |                             |              | 200 704 0407       |     |