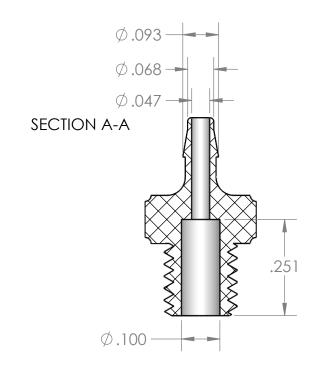

| PROPRIETARY AND CONFIDENTIAL                                                                                                           | Description                                                                                            |              | NAME | DATE       | PART# |    |                                        | REV            |
|----------------------------------------------------------------------------------------------------------------------------------------|--------------------------------------------------------------------------------------------------------|--------------|------|------------|-------|----|----------------------------------------|----------------|
| THE INFORMATION CONTAINED IN THIS DRAWING IS THE SOLE PROPERTY OF INDUSTRIAL SPECIALTIES MFG. AND IS MED SPECIALITES. ANY REPRODUCTION | 1/16" Hose Barb x 10-32 Male UNF Adapter,<br>Precision Molded, Natural Polypropylene<br>MFR# MEX37-PP0 | DRAWN BY:    | M.E. | 12/29/2016 | BFP   |    | M-116-1032-PP                          | 1              |
|                                                                                                                                        |                                                                                                        | SHEET 1 OF 1 |      |            |       | Y  | Industrial Specialtie                  | ecialties Mfg. |
| IN PART OR AS A WHOLE WITHOUT THE WRITTEN PERMISSION OF INDUSTRIAL SPECIALTIES MFG. AND                                                |                                                                                                        | SCALE: 4:1   |      |            |       | ") | IS Med Specialties                     |                |
| IS MED SPECIALITES IS PROHIBITED.                                                                                                      |                                                                                                        |              |      |            | ~     |    | www.industrialspec.com<br>800-781-8487 |                |