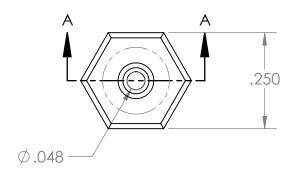

| PROPRIETARY AND CONFIDENTIAL                                                                                                           | Description                                                                                            |              | NAME | DATE       | PART# |    |                                        | REV            |
|----------------------------------------------------------------------------------------------------------------------------------------|--------------------------------------------------------------------------------------------------------|--------------|------|------------|-------|----|----------------------------------------|----------------|
| THE INFORMATION CONTAINED IN THIS DRAWING IS THE SOLE PROPERTY OF INDUSTRIAL SPECIALTIES MFG. AND IS MED SPECIALITES. ANY REPRODUCTION | 1/16" Hose Barb x 10-32 Male UNF Adapter,<br>Precision Molded, Natural Polypropylene<br>MFR# MEX37-PP0 | DRAWN BY:    | M.E. | 12/29/2016 | BFP   |    | M-116-1032-PP                          | 1              |
|                                                                                                                                        |                                                                                                        | SHEET 1 OF 1 |      |            |       | Y  | Industrial Specialtie                  | ecialties Mfg. |
| IN PART OR AS A WHOLE WITHOUT THE WRITTEN PERMISSION OF INDUSTRIAL SPECIALTIES MFG. AND                                                |                                                                                                        | SCALE: 4:1   |      |            |       | ") | IS Med Specialties                     |                |
| IS MED SPECIALITES IS PROHIBITED.                                                                                                      |                                                                                                        |              |      |            | ~     |    | www.industrialspec.com<br>800-781-8487 |                |