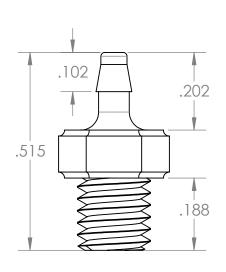

| PROPRIETARY AND CONFIDENTIAL                                                                                                           | Description                                                                                            |              | NAME | DATE       | PART# |    |                                        | REV            |
|----------------------------------------------------------------------------------------------------------------------------------------|--------------------------------------------------------------------------------------------------------|--------------|------|------------|-------|----|----------------------------------------|----------------|
| THE INFORMATION CONTAINED IN THIS DRAWING IS THE SOLE PROPERTY OF INDUSTRIAL SPECIALTIES MFG. AND IS MED SPECIALITES. ANY REPRODUCTION | 1/16" Hose Barb x 10-32 Male UNF Adapter,<br>Precision Molded, Natural Polypropylene<br>MFR# MEX37-PP0 | DRAWN BY:    | M.E. | 12/29/2016 | BFP   |    | M-116-1032-PP                          | 1              |
|                                                                                                                                        |                                                                                                        | SHEET 1 OF 1 |      |            |       | Y  | Industrial Specialtie                  | ecialties Mfg. |
| IN PART OR AS A WHOLE WITHOUT THE WRITTEN PERMISSION OF INDUSTRIAL SPECIALTIES MFG. AND                                                |                                                                                                        | SCALE: 4:1   |      |            |       | ") | IS Med Specialties                     |                |
| IS MED SPECIALITES IS PROHIBITED.                                                                                                      |                                                                                                        |              |      |            | ~     |    | www.industrialspec.com<br>800-781-8487 |                |