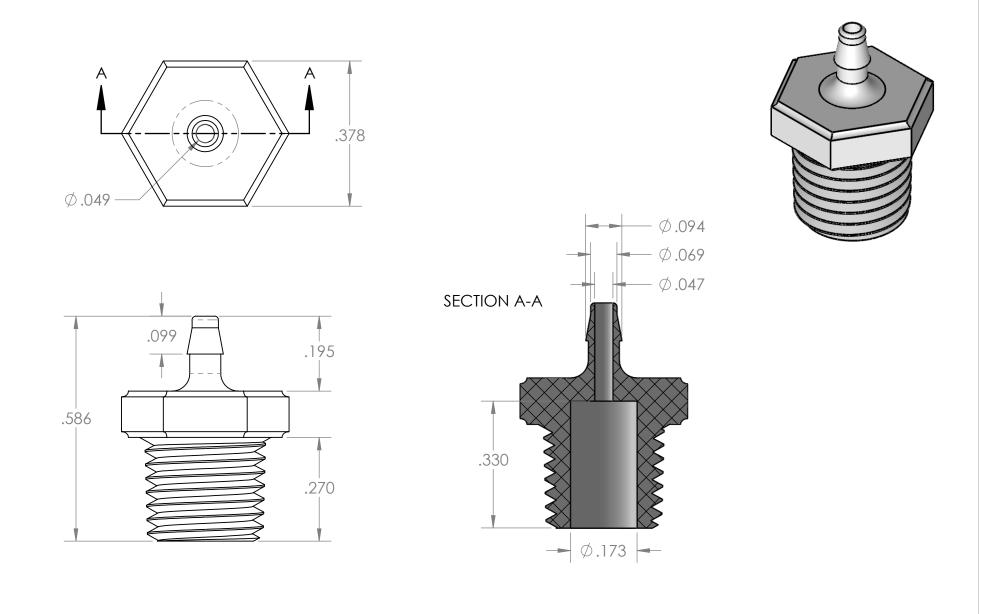

| PROPRIETARY AND CONFIDENTIAL                                                                                                                                                                                                                                                          | Description                                                                                            |   |                            | NAME | DATE       | PART#                       | REV        |   |
|---------------------------------------------------------------------------------------------------------------------------------------------------------------------------------------------------------------------------------------------------------------------------------------|--------------------------------------------------------------------------------------------------------|---|----------------------------|------|------------|-----------------------------|------------|---|
| THE INFORMATION CONTAINED IN THIS<br>DRAWING IS THE SOLE PROPERTY OF<br>INDUSTRIAL SPECIALTIES MFG, AND<br>IS MED SPECIALITES. ANY REPRODUCTION<br>IN PART OR AS A WHOLE<br>WITHOUT THE WRITTEN PERMISSION OF<br>INDUSTRIAL SPECIALTIES MFG, AND<br>IS MED SPECIALITES IS PROHIBITED. | 1/16" Hose Barb x 1/16" Male NPT Adapter,<br>Precision Molded, Natural Polypropylene<br>MFR# MEX66-PP0 |   | DRAWN BY:                  | M.E. | 12/30/2016 | BFP                         | M-116-1-PP | 1 |
|                                                                                                                                                                                                                                                                                       |                                                                                                        |   | SHEET 1 OF 1<br>SCALE: 4:1 |      |            | Industrial Specialties Mfg. |            |   |
|                                                                                                                                                                                                                                                                                       |                                                                                                        |   |                            |      |            | IS Med Specialties          |            |   |
|                                                                                                                                                                                                                                                                                       |                                                                                                        |   | DO NOT SCALE DRAWING       |      |            | 800-781-8487                |            |   |
| 5                                                                                                                                                                                                                                                                                     | 1                                                                                                      | 3 |                            |      | 2          |                             | 1          |   |