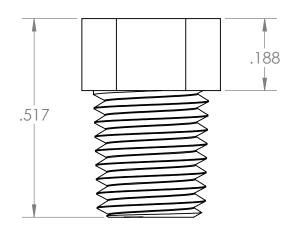

| PROPRIETARY AND CONFIDENTIAL                                                                                                                                                                                                                                     | Description                                                       |                      | NAME         | DATE      | PART#                                                   | REV |
|------------------------------------------------------------------------------------------------------------------------------------------------------------------------------------------------------------------------------------------------------------------|-------------------------------------------------------------------|----------------------|--------------|-----------|---------------------------------------------------------|-----|
| THE INFORMATION CONTAINED IN THIS DRAWING IS THE SOLE PROPERTY OF INDUSTRIAL SPECIALTIES MFG. AND IS MED SPECIALITES. ANY REPRODUCTION IN PART OR AS A WHOLE WITHOUT THE WRITTEN PERMISSION OF INDUSTRIAL SPECIALTIES MFG. AND IS MED SPECIALTIES IS PROHIBITED. | 1/16" Male NPT x 10-32 Female UNF Bushing,<br>Nickel Plated Brass | DRAWN BY:            | M.E.         | 6/28/2019 | BFMB-1M1032F-NI                                         | 1   |
|                                                                                                                                                                                                                                                                  |                                                                   |                      | SHEET 1 OF 1 |           | Industrial Specialties Mfg.  & IS MED Specialties (ISM) |     |
|                                                                                                                                                                                                                                                                  |                                                                   | SCALE: 4:1           |              |           |                                                         |     |
|                                                                                                                                                                                                                                                                  |                                                                   | DO NOT SCALE DRAWING |              |           | industrialspec.com   800-781-8486                       |     |