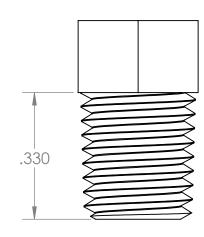

| PROPRIETARY AND CONFIDENTIAL                                                                                                                                                                                                                                     | Description                                                       |                      | NAME         | DATE      | PART#                                                   | REV |
|------------------------------------------------------------------------------------------------------------------------------------------------------------------------------------------------------------------------------------------------------------------|-------------------------------------------------------------------|----------------------|--------------|-----------|---------------------------------------------------------|-----|
| THE INFORMATION CONTAINED IN THIS DRAWING IS THE SOLE PROPERTY OF INDUSTRIAL SPECIALTIES MFG. AND IS MED SPECIALITES. ANY REPRODUCTION IN PART OR AS A WHOLE WITHOUT THE WRITTEN PERMISSION OF INDUSTRIAL SPECIALTIES MFG. AND IS MED SPECIALTIES IS PROHIBITED. | 1/16" Male NPT x 10-32 Female UNF Bushing,<br>Nickel Plated Brass | DRAWN BY:            | M.E.         | 6/28/2019 | BFMB-1M1032F-NI                                         | 1   |
|                                                                                                                                                                                                                                                                  |                                                                   |                      | SHEET 1 OF 1 |           | Industrial Specialties Mfg.  & IS MED Specialties (ISM) |     |
|                                                                                                                                                                                                                                                                  |                                                                   | SCALE: 4:1           |              |           |                                                         |     |
|                                                                                                                                                                                                                                                                  |                                                                   | DO NOT SCALE DRAWING |              |           | industrialspec.com   800-781-8486                       |     |