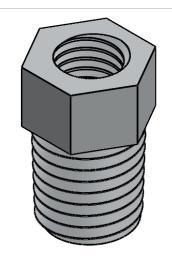

| PROPRIETARY AND CONFIDENTIAL                                                                                                                                                                                                                                     | Description                                                       |                      | NAME         | DATE      | PART#                                                   | REV |
|------------------------------------------------------------------------------------------------------------------------------------------------------------------------------------------------------------------------------------------------------------------|-------------------------------------------------------------------|----------------------|--------------|-----------|---------------------------------------------------------|-----|
| THE INFORMATION CONTAINED IN THIS DRAWING IS THE SOLE PROPERTY OF INDUSTRIAL SPECIALTIES MFG. AND IS MED SPECIALITES. ANY REPRODUCTION IN PART OR AS A WHOLE WITHOUT THE WRITTEN PERMISSION OF INDUSTRIAL SPECIALTIES MFG. AND IS MED SPECIALTIES IS PROHIBITED. | 1/16" Male NPT x 10-32 Female UNF Bushing,<br>Nickel Plated Brass | DRAWN BY:            | M.E.         | 6/28/2019 | BFMB-1M1032F-NI                                         | 1   |
|                                                                                                                                                                                                                                                                  |                                                                   |                      | SHEET 1 OF 1 |           | Industrial Specialties Mfg.  & IS MED Specialties (ISM) |     |
|                                                                                                                                                                                                                                                                  |                                                                   | SCALE: 4:1           |              |           |                                                         |     |
|                                                                                                                                                                                                                                                                  |                                                                   | DO NOT SCALE DRAWING |              |           | industrialspec.com   800-781-8486                       |     |