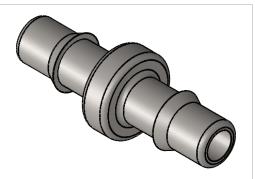

SECTION A-A

| PROPRIETARY AND CONFIDENTIAL                                                                               | Description                         |   | NAME DATE    |      | DATE      | PART#                                                     |   | REV |
|------------------------------------------------------------------------------------------------------------|-------------------------------------|---|--------------|------|-----------|-----------------------------------------------------------|---|-----|
| THE INFORMATION CONTAINED IN THIS                                                                          | 1/8" Hose Barb Slim Line Connector, |   | DRAWN BY:    | M.E. | 2/21/2020 | BCSL-18-SS316                                             |   | 1   |
| DRAWING IS THE SOLE PROPERTY OF<br>INDUSTRIAL SPECIALTIES MFG. AND<br>IS MED SPECIALITES. ANY REPRODUCTION | 316 Stainless Steel                 |   | Sheet 1 of 1 |      |           | Industrial Specialties Mfg.<br>& IS MED Specialties (ISM) |   |     |
| IN PART OR AS A WHOLE<br>WITHOUT THE WRITTEN PERMISSION OF<br>INDUSTRIAL SPECIALTIES MFG. AND              |                                     |   | SCALE: 4:1   |      |           | industrialspec.com   800-781-8486                         |   |     |
| IS MED SPECIALITES IS PROHIBITED.                                                                          |                                     |   |              |      |           |                                                           |   |     |
| 5                                                                                                          | ↑ 4                                 | 3 |              |      | 2         |                                                           | 1 |     |