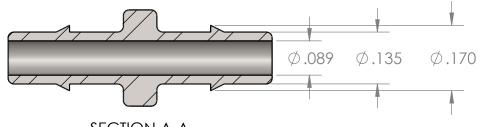

SECTION A-A

| PROPRIETARY AND CONFIDENTIAL                                                                               | Description                         |   | NAME DATE    |      | DATE      | PART#                                                     |   | REV |
|------------------------------------------------------------------------------------------------------------|-------------------------------------|---|--------------|------|-----------|-----------------------------------------------------------|---|-----|
| THE INFORMATION CONTAINED IN THIS                                                                          | 1/8" Hose Barb Slim Line Connector, |   | DRAWN BY:    | M.E. | 2/21/2020 | BCSL-18-SS316                                             |   | 1   |
| DRAWING IS THE SOLE PROPERTY OF<br>INDUSTRIAL SPECIALTIES MFG. AND<br>IS MED SPECIALITES. ANY REPRODUCTION | 316 Stainless Steel                 |   | Sheet 1 of 1 |      |           | Industrial Specialties Mfg.<br>& IS MED Specialties (ISM) |   |     |
| IN PART OR AS A WHOLE<br>WITHOUT THE WRITTEN PERMISSION OF<br>INDUSTRIAL SPECIALTIES MFG. AND              |                                     |   | SCALE: 4:1   |      |           | industrialspec.com   800-781-8486                         |   |     |
| IS MED SPECIALITES IS PROHIBITED.                                                                          |                                     |   |              |      |           |                                                           |   |     |
| 5                                                                                                          | ↑ 4                                 | 3 |              |      | 2         |                                                           | 1 |     |