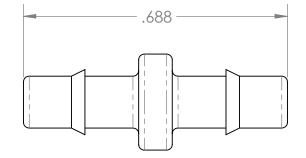

SECTION A-A

| PROPRIETARY AND CONFIDENTIAL                                                                               | Description                         |   | NAME DATE    |      | DATE      | PART#                                                     |   | REV |
|------------------------------------------------------------------------------------------------------------|-------------------------------------|---|--------------|------|-----------|-----------------------------------------------------------|---|-----|
| THE INFORMATION CONTAINED IN THIS                                                                          | 1/8" Hose Barb Slim Line Connector, |   | DRAWN BY:    | M.E. | 2/21/2020 | BCSL-18-SS316                                             |   | 1   |
| DRAWING IS THE SOLE PROPERTY OF<br>INDUSTRIAL SPECIALTIES MFG. AND<br>IS MED SPECIALITES. ANY REPRODUCTION | 316 Stainless Steel                 |   | Sheet 1 of 1 |      |           | Industrial Specialties Mfg.<br>& IS MED Specialties (ISM) |   |     |
| IN PART OR AS A WHOLE<br>WITHOUT THE WRITTEN PERMISSION OF<br>INDUSTRIAL SPECIALTIES MFG. AND              |                                     |   | SCALE: 4:1   |      |           | industrialspec.com   800-781-8486                         |   |     |
| IS MED SPECIALITES IS PROHIBITED.                                                                          |                                     |   |              |      |           |                                                           |   |     |
| 5                                                                                                          | ↑ 4                                 | 3 |              |      | 2         |                                                           | 1 |     |