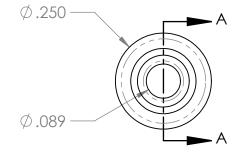

SECTION A-A

| PROPRIETARY AND CONFIDENTIAL                                                                               | Description                         |   | NAME DATE    |      | DATE      | PART#                                                     |   | REV |
|------------------------------------------------------------------------------------------------------------|-------------------------------------|---|--------------|------|-----------|-----------------------------------------------------------|---|-----|
| THE INFORMATION CONTAINED IN THIS                                                                          | 1/8" Hose Barb Slim Line Connector, |   | DRAWN BY:    | M.E. | 2/21/2020 | BCSL-18-SS316                                             |   | 1   |
| DRAWING IS THE SOLE PROPERTY OF<br>INDUSTRIAL SPECIALTIES MFG. AND<br>IS MED SPECIALITES. ANY REPRODUCTION | 316 Stainless Steel                 |   | Sheet 1 of 1 |      |           | Industrial Specialties Mfg.<br>& IS MED Specialties (ISM) |   |     |
| IN PART OR AS A WHOLE<br>WITHOUT THE WRITTEN PERMISSION OF<br>INDUSTRIAL SPECIALTIES MFG. AND              |                                     |   | SCALE: 4:1   |      |           | industrialspec.com   800-781-8486                         |   |     |
| IS MED SPECIALITES IS PROHIBITED.                                                                          |                                     |   |              |      |           |                                                           |   |     |
| 5                                                                                                          | ↑ 4                                 | 3 |              |      | 2         |                                                           | 1 |     |