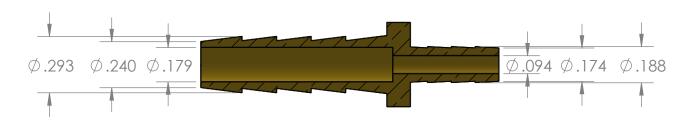

## SECTION A-A

| PROPRIETARY AND CONFIDENTIAL                                                                         | Description                                |                      | NAME | DATE     | PART#                                                  | REV |
|------------------------------------------------------------------------------------------------------|--------------------------------------------|----------------------|------|----------|--------------------------------------------------------|-----|
| THE INFORMATION CONTAINED IN THIS                                                                    | 1/4" Hose Barb x 1/8" Hose Barb Connector, | DRAWN BY:            | M.E. | 6/4/2019 | BCC-1418-B                                             | 1   |
| DRAWING IS THE SOLE PROPERTY OF INDUSTRIAL SPECIALTIES MFG. AND IS MED SPECIALITES. ANY REPRODUCTION | Brass                                      | SHEET 1 OF 1         |      | OF 1     | Industrial Specialties Mfg. & IS MED Specialties (ISM) |     |
| IN PART OR AS A WHOLE<br>WITHOUT THE WRITTEN PERMISSION OF<br>INDUSTRIAL SPECIALTIES MFG. AND        |                                            | SCALE: 2:1           |      | : 2:1    |                                                        |     |
| IS MED SPECIALITES IS PROHIBITED.                                                                    |                                            | DO NOT SCALE DRAWING |      |          | industrialspec.com   800-781-8486                      |     |