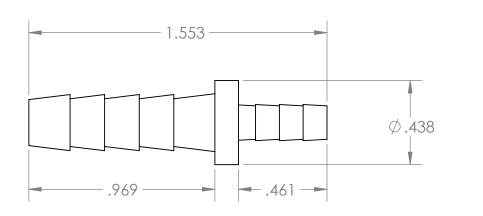

## SECTION A-A

| PROPRIETARY AND CONFIDENTIAL                                                                         | Description                                |                      | NAME | DATE     | PART#                                                  | REV |
|------------------------------------------------------------------------------------------------------|--------------------------------------------|----------------------|------|----------|--------------------------------------------------------|-----|
| THE INFORMATION CONTAINED IN THIS                                                                    | 1/4" Hose Barb x 1/8" Hose Barb Connector, | DRAWN BY:            | M.E. | 6/4/2019 | BCC-1418-B                                             | 1   |
| DRAWING IS THE SOLE PROPERTY OF INDUSTRIAL SPECIALTIES MFG. AND IS MED SPECIALITES. ANY REPRODUCTION | Brass                                      | SHEET 1 OF 1         |      | OF 1     | Industrial Specialties Mfg. & IS MED Specialties (ISM) |     |
| IN PART OR AS A WHOLE<br>WITHOUT THE WRITTEN PERMISSION OF<br>INDUSTRIAL SPECIALTIES MFG. AND        |                                            | SCALE: 2:1           |      | : 2:1    |                                                        |     |
| IS MED SPECIALITES IS PROHIBITED.                                                                    |                                            | DO NOT SCALE DRAWING |      |          | industrialspec.com   800-781-8486                      |     |