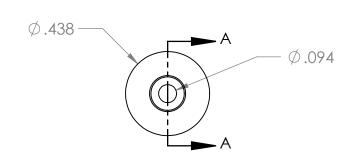

## SECTION A-A

| PROPRIETARY AND CONFIDENTIAL                                                                         | Description                                |                      | NAME | DATE     | PART#                                                  | REV |
|------------------------------------------------------------------------------------------------------|--------------------------------------------|----------------------|------|----------|--------------------------------------------------------|-----|
| THE INFORMATION CONTAINED IN THIS                                                                    | 1/4" Hose Barb x 1/8" Hose Barb Connector, | DRAWN BY:            | M.E. | 6/4/2019 | BCC-1418-B                                             | 1   |
| DRAWING IS THE SOLE PROPERTY OF INDUSTRIAL SPECIALTIES MFG. AND IS MED SPECIALITES. ANY REPRODUCTION | Brass                                      | SHEET 1 OF 1         |      | OF 1     | Industrial Specialties Mfg. & IS MED Specialties (ISM) |     |
| IN PART OR AS A WHOLE<br>WITHOUT THE WRITTEN PERMISSION OF<br>INDUSTRIAL SPECIALTIES MFG. AND        |                                            | SCALE: 2:1           |      | : 2:1    |                                                        |     |
| IS MED SPECIALITES IS PROHIBITED.                                                                    |                                            | DO NOT SCALE DRAWING |      |          | industrialspec.com   800-781-8486                      |     |