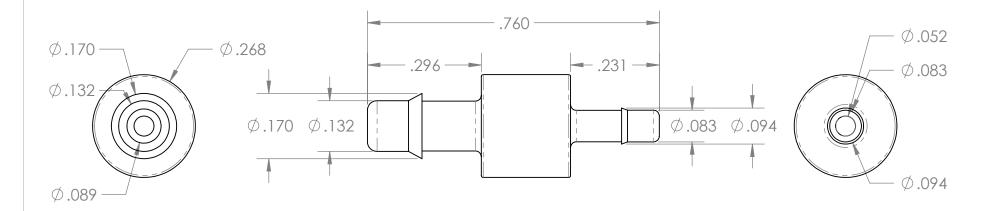

| PROPRIETARY AND CONFIDENTIAL                                                                                                                                                                                                                                     | Description                                                        |                      | NAME       | DATE     | PART#                                                  | REV |
|------------------------------------------------------------------------------------------------------------------------------------------------------------------------------------------------------------------------------------------------------------------|--------------------------------------------------------------------|----------------------|------------|----------|--------------------------------------------------------|-----|
| THE INFORMATION CONTAINED IN THIS DRAWING IS THE SOLE PROPERTY OF INDUSTRIAL SPECIALTIES MFG. AND IS MED SPECIALITES. ANY REPRODUCTION IN PART OR AS A WHOLE WITHOUT THE WRITTEN PERMISSION OF INDUSTRIAL SPECIALTIES MFG. AND IS MED SPECIALITES IS PROHIBITED. | 1/8" Hose Barb x 1/16" Hose Barb Connector,<br>303 Stainless Steel | DRAWN BY:            | M.E.       | 1/3/2019 | BC-18-116-SS303                                        | 1   |
|                                                                                                                                                                                                                                                                  |                                                                    | SHEET 1 OF 1         |            | OF 1     | Industrial Specialties Mfg. & IS MED Specialties (ISM) |     |
|                                                                                                                                                                                                                                                                  |                                                                    |                      | SCALE: 4:1 |          |                                                        |     |
|                                                                                                                                                                                                                                                                  |                                                                    | DO NOT SCALE DRAWING |            |          | industrialspec.com   800-781-8486                      |     |