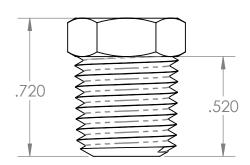

| PROPRIETARY AND CONFIDENTIAL                                                                                                                                                                                                                                     | Description                                   |            | NAME         | DATE      | PART# |     |                                        | REV |
|------------------------------------------------------------------------------------------------------------------------------------------------------------------------------------------------------------------------------------------------------------------|-----------------------------------------------|------------|--------------|-----------|-------|-----|----------------------------------------|-----|
| THE INFORMATION CONTAINED IN THIS DRAWING IS THE SOLE PROPERTY OF INDUSTRIAL SPECIALTIES MFG. AND IS MED SPECIALITES. ANY REPRODUCTION IN PART OR AS A WHOLE WITHOUT THE WRITTEN PERMISSION OF INDUSTRIAL SPECIALTIES MFG. AND IS MED SPECIALITES IS PROHIBITED. | 1/4" Male NPT Hex Plug, Natural Polypropylene | DRAWN BY:  | M.E.         | 6/28/2016 |       | API | N-4-PP                                 | 1   |
|                                                                                                                                                                                                                                                                  |                                               | 9          | SHEET 1 OF 1 |           |       | Y   | Industrial Specialties Mfg.            |     |
|                                                                                                                                                                                                                                                                  | MFR# GEX81-PR0                                | SCALE: 2:1 |              |           |       |     | IS Med Specialties                     |     |
|                                                                                                                                                                                                                                                                  |                                               | DO         | NOT SCALE    | DRAWING   | ~     |     | www.industrialspec.com<br>800-781-8487 |     |