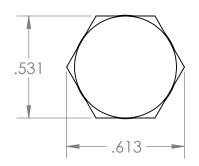

| PROPRIETARY AND CONFIDENTIAL                                                                                                                                                                                                                                     | Description                                   |            | NAME         | DATE      | PART# |     |                                        | REV |
|------------------------------------------------------------------------------------------------------------------------------------------------------------------------------------------------------------------------------------------------------------------|-----------------------------------------------|------------|--------------|-----------|-------|-----|----------------------------------------|-----|
| THE INFORMATION CONTAINED IN THIS DRAWING IS THE SOLE PROPERTY OF INDUSTRIAL SPECIALTIES MFG. AND IS MED SPECIALITES. ANY REPRODUCTION IN PART OR AS A WHOLE WITHOUT THE WRITTEN PERMISSION OF INDUSTRIAL SPECIALTIES MFG. AND IS MED SPECIALITES IS PROHIBITED. | 1/4" Male NPT Hex Plug, Natural Polypropylene | DRAWN BY:  | M.E.         | 6/28/2016 |       | API | N-4-PP                                 | 1   |
|                                                                                                                                                                                                                                                                  |                                               | 9          | SHEET 1 OF 1 |           |       | Y   | Industrial Specialties Mfg.            |     |
|                                                                                                                                                                                                                                                                  | MFR# GEX81-PR0                                | SCALE: 2:1 |              |           |       |     | IS Med Specialties                     |     |
|                                                                                                                                                                                                                                                                  |                                               | DO         | NOT SCALE    | DRAWING   | ~     |     | www.industrialspec.com<br>800-781-8487 |     |