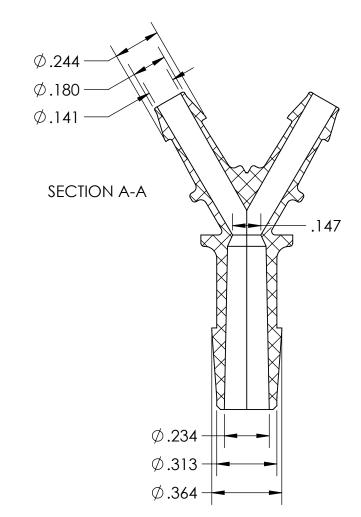

## FOR REFERENCE ONLY

| PROPRIETARY AND CONFIDENTIAL                                                                                                                                                                                                                                                                    | Description                     |          | NAME                                                 | DATE       | PART#                                                  |         | REV         |
|-------------------------------------------------------------------------------------------------------------------------------------------------------------------------------------------------------------------------------------------------------------------------------------------------|---------------------------------|----------|------------------------------------------------------|------------|--------------------------------------------------------|---------|-------------|
| THE INFORMATION CONTAINED IN THIS DRAWING IS FOR REFERENCE ONLY AND REMAINS THE SOLE PROPERTY OF INDUSTRIAL SPECIALTIES MFG. AND IS MED SPECIALITES. ANY REPRODUCTION IN PART OR AS A WHOLE WITHOUT THE WRITTEN PERMISSION OF INDUSTRIAL SPECIALTIES MFG. AND IS MED SPECIALITES IS PROHIBITED. | 3/16" Hose Barb x 5/16" Hose Ba | DRAWN BY | r: M.E.                                              | 10.12.2022 | YJ-3                                                   | 16516-N | 1           |
|                                                                                                                                                                                                                                                                                                 | Connector, Natural Nylon        |          | SHEET 1 OF 1                                         |            | Industrial Specialties Mfg. & IS MED Specialties (ISM) |         | llties Mfg. |
|                                                                                                                                                                                                                                                                                                 |                                 |          | SCALE: 2:1                                           |            |                                                        |         | ties (ISM)  |
|                                                                                                                                                                                                                                                                                                 |                                 |          | DO NOT SCALE DRAWING<br>All Dimensions are in Inches |            | industrialspec.com   800-781-8486                      |         | I-8486      |
| 5                                                                                                                                                                                                                                                                                               | 4                               | 3        |                                                      | 2          |                                                        | 1       |             |