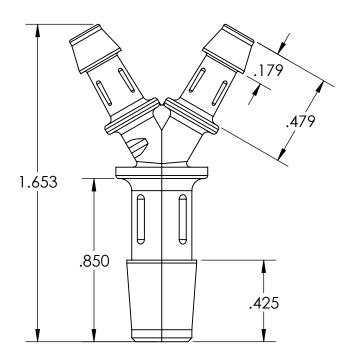

## FOR REFERENCE ONLY

| PROPRIETARY AND CONFIDENTIAL                                                                                                                                                                                                                                                                    | Description                     |          | NAME                                                 | DATE       | PART#                                                  |         | REV         |
|-------------------------------------------------------------------------------------------------------------------------------------------------------------------------------------------------------------------------------------------------------------------------------------------------|---------------------------------|----------|------------------------------------------------------|------------|--------------------------------------------------------|---------|-------------|
| THE INFORMATION CONTAINED IN THIS DRAWING IS FOR REFERENCE ONLY AND REMAINS THE SOLE PROPERTY OF INDUSTRIAL SPECIALTIES MFG. AND IS MED SPECIALITES. ANY REPRODUCTION IN PART OR AS A WHOLE WITHOUT THE WRITTEN PERMISSION OF INDUSTRIAL SPECIALTIES MFG. AND IS MED SPECIALITES IS PROHIBITED. | 3/16" Hose Barb x 5/16" Hose Ba | DRAWN BY | r: M.E.                                              | 10.12.2022 | YJ-3                                                   | 16516-N | 1           |
|                                                                                                                                                                                                                                                                                                 | Connector, Natural Nylon        |          | SHEET 1 OF 1                                         |            | Industrial Specialties Mfg. & IS MED Specialties (ISM) |         | llties Mfg. |
|                                                                                                                                                                                                                                                                                                 |                                 |          | SCALE: 2:1                                           |            |                                                        |         | ties (ISM)  |
|                                                                                                                                                                                                                                                                                                 |                                 |          | DO NOT SCALE DRAWING<br>All Dimensions are in Inches |            | industrialspec.com   800-781-8486                      |         | I-8486      |
| 5                                                                                                                                                                                                                                                                                               | 4                               | 3        |                                                      | 2          |                                                        | 1       |             |