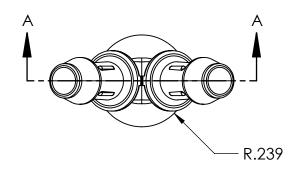

## FOR REFERENCE ONLY

| PROPRIETARY AND CONFIDENTIAL                                                                                                                                                                                                                                                                    | Description                     |          | NAME                                                 | DATE       | PART#                                                  |         | REV         |
|-------------------------------------------------------------------------------------------------------------------------------------------------------------------------------------------------------------------------------------------------------------------------------------------------|---------------------------------|----------|------------------------------------------------------|------------|--------------------------------------------------------|---------|-------------|
| THE INFORMATION CONTAINED IN THIS DRAWING IS FOR REFERENCE ONLY AND REMAINS THE SOLE PROPERTY OF INDUSTRIAL SPECIALTIES MFG. AND IS MED SPECIALITES. ANY REPRODUCTION IN PART OR AS A WHOLE WITHOUT THE WRITTEN PERMISSION OF INDUSTRIAL SPECIALTIES MFG. AND IS MED SPECIALITES IS PROHIBITED. | 3/16" Hose Barb x 5/16" Hose Ba | DRAWN BY | r: M.E.                                              | 10.12.2022 | YJ-3                                                   | 16516-N | 1           |
|                                                                                                                                                                                                                                                                                                 | Connector, Natural Nylon        |          | SHEET 1 OF 1                                         |            | Industrial Specialties Mfg. & IS MED Specialties (ISM) |         | llties Mfg. |
|                                                                                                                                                                                                                                                                                                 |                                 |          | SCALE: 2:1                                           |            |                                                        |         | ties (ISM)  |
|                                                                                                                                                                                                                                                                                                 |                                 |          | DO NOT SCALE DRAWING<br>All Dimensions are in Inches |            | industrialspec.com   800-781-8486                      |         | I-8486      |
| 5                                                                                                                                                                                                                                                                                               | 4                               | 3        |                                                      | 2          |                                                        | 1       |             |