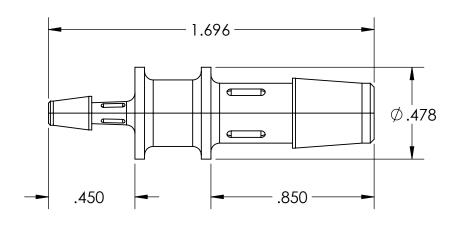

## FOR REFERENCE ONLY

| PROPRIETARY AND CONFIDENTIAL                                                                                                                                                      | Description                                 |   | NAME                                                 | DATE       | PART#                                             |   | REV         |
|-----------------------------------------------------------------------------------------------------------------------------------------------------------------------------------|---------------------------------------------|---|------------------------------------------------------|------------|---------------------------------------------------|---|-------------|
| THE INFORMATION CONTAINED IN THIS<br>DRAWING IS FOR REFERENCE ONLY AND<br>REMAINS THE SOLE PROPERTY OF<br>INDUSTRIAL SPECIALTIES MFG. AND<br>IS MED SPECIALTIES. ANY REPRODUCTION | 5/16" Hose Barb x 1/8" Hose Barb Connector, |   | WN BY: M.E.                                          | 10.11.2020 | UCBJ-51618-PP                                     |   | 1           |
|                                                                                                                                                                                   | Natural Polypropylene                       |   | SHEET 1 OF 1                                         |            | Industrial Specialties M & IS MED Specialties (IS |   | ılties Mfg. |
| IN PART OR AS A WHOLE WITHOUT THE WRITTEN PERMISSION OF                                                                                                                           |                                             |   | SCALE: 2:1                                           |            |                                                   |   |             |
| INDUSTRIAL SPECIALTIES MFG. AND IS MED SPECIALITES IS PROHIBITED.                                                                                                                 |                                             |   | DO NOT SCALE DRAWING<br>All Dimensions are in Inches |            | industrialspec.com   800-781-8486                 |   |             |
| 5                                                                                                                                                                                 | † 4                                         | 3 |                                                      | 2          |                                                   | 1 |             |