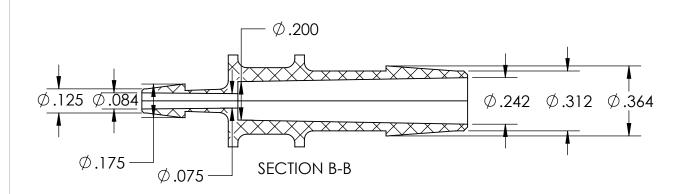

## FOR REFERENCE ONLY

| PROPRIETARY AND CONFIDENTIAL                                                                                                                                                      | Description                                 |   | NAME                                                 | DATE       | PART#                                             |   | REV         |
|-----------------------------------------------------------------------------------------------------------------------------------------------------------------------------------|---------------------------------------------|---|------------------------------------------------------|------------|---------------------------------------------------|---|-------------|
| THE INFORMATION CONTAINED IN THIS<br>DRAWING IS FOR REFERENCE ONLY AND<br>REMAINS THE SOLE PROPERTY OF<br>INDUSTRIAL SPECIALTIES MFG. AND<br>IS MED SPECIALTIES. ANY REPRODUCTION | 5/16" Hose Barb x 1/8" Hose Barb Connector, |   | WN BY: M.E.                                          | 10.11.2020 | UCBJ-51618-PP                                     |   | 1           |
|                                                                                                                                                                                   | Natural Polypropylene                       |   | SHEET 1 OF 1                                         |            | Industrial Specialties M & IS MED Specialties (IS |   | ılties Mfg. |
| IN PART OR AS A WHOLE WITHOUT THE WRITTEN PERMISSION OF                                                                                                                           |                                             |   | SCALE: 2:1                                           |            |                                                   |   |             |
| INDUSTRIAL SPECIALTIES MFG. AND IS MED SPECIALITES IS PROHIBITED.                                                                                                                 |                                             |   | DO NOT SCALE DRAWING<br>All Dimensions are in Inches |            | industrialspec.com   800-781-8486                 |   |             |
| 5                                                                                                                                                                                 | † 4                                         | 3 |                                                      | 2          |                                                   | 1 |             |