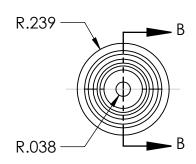

## FOR REFERENCE ONLY

| PROPRIETARY AND CONFIDENTIAL                                                                                                                                                      | Description                                 |   | NAME                                                 | DATE       | PART#                                             |   | REV         |
|-----------------------------------------------------------------------------------------------------------------------------------------------------------------------------------|---------------------------------------------|---|------------------------------------------------------|------------|---------------------------------------------------|---|-------------|
| THE INFORMATION CONTAINED IN THIS<br>DRAWING IS FOR REFERENCE ONLY AND<br>REMAINS THE SOLE PROPERTY OF<br>INDUSTRIAL SPECIALTIES MFG. AND<br>IS MED SPECIALTIES. ANY REPRODUCTION | 5/16" Hose Barb x 1/8" Hose Barb Connector, |   | WN BY: M.E.                                          | 10.11.2020 | UCBJ-51618-PP                                     |   | 1           |
|                                                                                                                                                                                   | Natural Polypropylene                       |   | SHEET 1 OF 1                                         |            | Industrial Specialties M & IS MED Specialties (IS |   | ılties Mfg. |
| IN PART OR AS A WHOLE WITHOUT THE WRITTEN PERMISSION OF                                                                                                                           |                                             |   | SCALE: 2:1                                           |            |                                                   |   |             |
| INDUSTRIAL SPECIALTIES MFG. AND IS MED SPECIALITES IS PROHIBITED.                                                                                                                 |                                             |   | DO NOT SCALE DRAWING<br>All Dimensions are in Inches |            | industrialspec.com   800-781-8486                 |   |             |
| 5                                                                                                                                                                                 | † 4                                         | 3 |                                                      | 2          |                                                   | 1 |             |