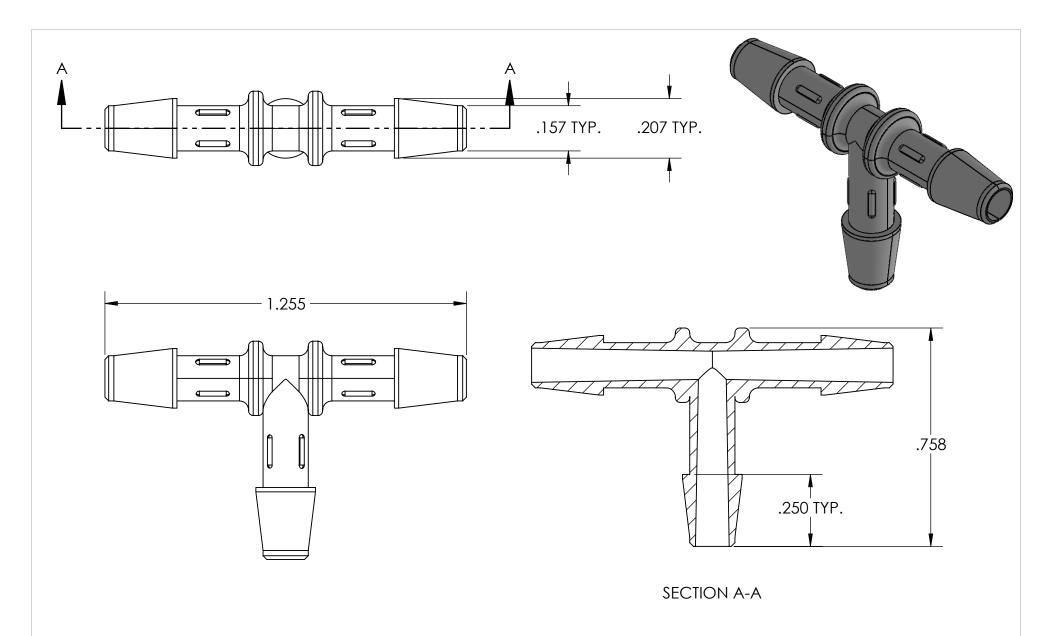

## FOR REFERENCE ONLY

| PROPRIETARY AND CONFIDENTIAL                                                                                                                                                                                                | Description                    |              | NAME                                                 | DATE       | PART#                                                                              | REV |
|-----------------------------------------------------------------------------------------------------------------------------------------------------------------------------------------------------------------------------|--------------------------------|--------------|------------------------------------------------------|------------|------------------------------------------------------------------------------------|-----|
| THE INFORMATION CONTAINED IN THIS DRAWING IS FOR REFERENCE ONLY AND                                                                                                                                                         | 5/32" Hose Barb Tee, 316 Sta   | inless Steel | : M.K.                                               | 03.10.2023 | TUBJ-532-SS316                                                                     | 1   |
| REMAINS THE SOLE PROPERTY OF INDUSTRIAL SPECIALTIES MFG. AND IS MED SPECIALITES. AND YEPRODUCTION IN PART OR AS A WHOLE WITHOUT THE WRITTEN PERMISSION OF INDUSTRIAL SPECIALTIES MFG. AND IS MED SPECIALITES IS PROHIBITED. | 0,02 11000 Ballo 100, 010 01al |              | SHEET 1 OF 1                                         |            | Industrial Specialties Mfg. & IS Med Specialties industrialspec.com   720-729-2202 |     |
|                                                                                                                                                                                                                             |                                |              | SCALE: 3:1                                           |            |                                                                                    |     |
|                                                                                                                                                                                                                             |                                |              | DO NOT SCALE DRAWING<br>All Dimensions are in Inches |            |                                                                                    |     |