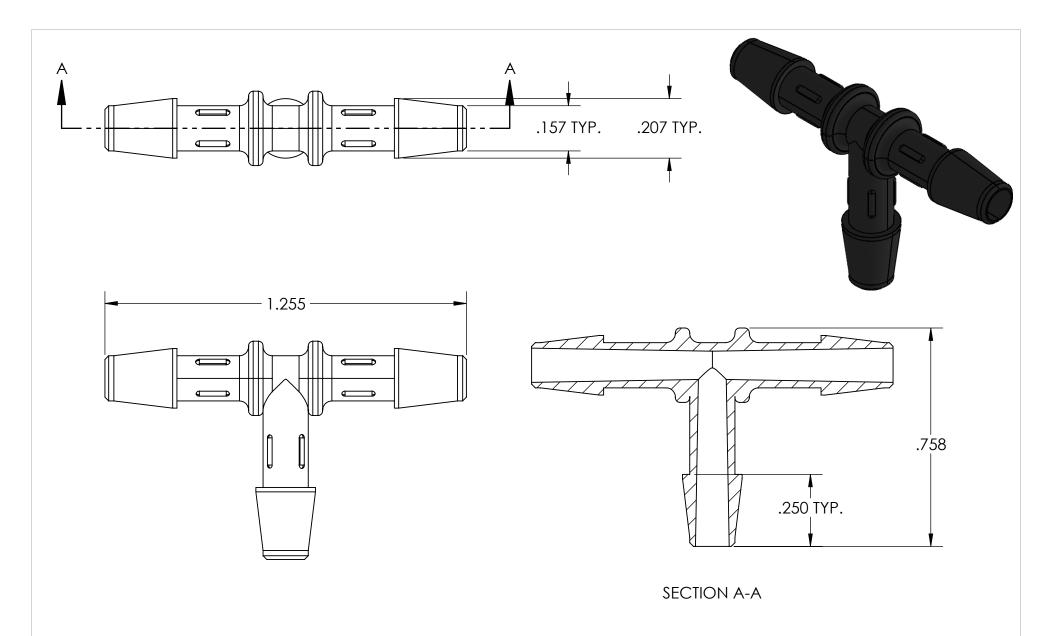

## FOR REFERENCE ONLY

| PROPRIETARY AND CONFIDENTIAL                                                                                                                                                                                                                                                                    | Description                      |                | NAME                                                 | DATE       | PART#                                                                              | REV |
|-------------------------------------------------------------------------------------------------------------------------------------------------------------------------------------------------------------------------------------------------------------------------------------------------|----------------------------------|----------------|------------------------------------------------------|------------|------------------------------------------------------------------------------------|-----|
| THE INFORMATION CONTAINED IN THIS DRAWING IS FOR REFERENCE ONLY AND REMAINS THE SOLE PROPERTY OF INDUSTRIAL SPECIALTIES MFG. AND IS MED SPECIALTIES. ANY REPRODUCTION IN PART OR AS A WHOLE WITHOUT THE WRITTEN PERMISSION OF INDUSTRIAL SPECIALTIES MFG. AND IS MED SPECIALTIES IS PROHIBITED. | 5/32" Hose Barb Tee, Black Nylon | Jylon Drawn by | M.K.                                                 | 03.10.2023 | TUBJ-532-BN                                                                        | 1   |
|                                                                                                                                                                                                                                                                                                 |                                  | ,              | SHEET 1 OF 1                                         |            | Industrial Specialties Mfg. & IS Med Specialties industrialspec.com   720-729-2202 |     |
|                                                                                                                                                                                                                                                                                                 |                                  |                | SCALE: 3:1                                           |            |                                                                                    |     |
|                                                                                                                                                                                                                                                                                                 |                                  |                | DO NOT SCALE DRAWING<br>All Dimensions are in Inches |            |                                                                                    |     |