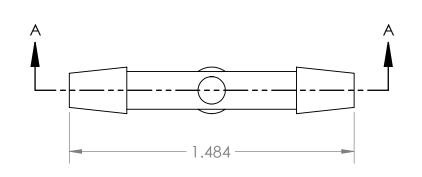

| PROPRIETARY AND CONFIDENTIAL                                                                                                           | Description                          |           |              | NAME        | DATE      | PART#                       |                                        | REV |
|----------------------------------------------------------------------------------------------------------------------------------------|--------------------------------------|-----------|--------------|-------------|-----------|-----------------------------|----------------------------------------|-----|
| THE INFORMATION CONTAINED IN THIS DRAWING IS THE SOLE PROPERTY OF INDUSTRIAL SPECIALTIES MEG. AND IS MED SPECIALTIES. ANY REPRODUCTION | 3/16" Hose Barb Tee, Black Poly      | propylene | AWN BY:      | M.E.        | 9/13/2016 | TUB-316-BPP                 |                                        | 1   |
|                                                                                                                                        | o, to flose bails fee, black folypiv | propylene | SHEET 1 OF 1 |             |           | Industrial Specialties Mfg. |                                        |     |
| IN PART OR AS A WHOLE WITHOUT THE WRITTEN PERMISSION OF INDUSTRIAL SPECIALTIES MFG. AND                                                |                                      |           | SCALE: 2:1   |             |           | IS Med Specialties          |                                        |     |
| IS MED SPECIALITES IS PROHIBITED.                                                                                                      |                                      |           | DO N         | NOT SCALE I | DRAWING   |                             | www.industrialspec.com<br>800-781-8487 |     |