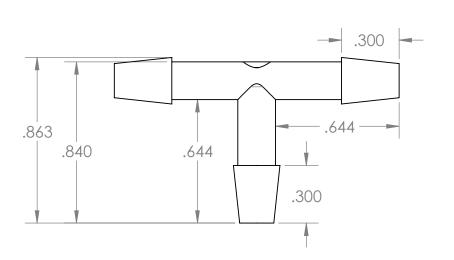

| PROPRIETARY AND CONFIDENTIAL                                                                                                           | Description                          |           |              | NAME        | DATE      | PART#                       |                                        | REV |
|----------------------------------------------------------------------------------------------------------------------------------------|--------------------------------------|-----------|--------------|-------------|-----------|-----------------------------|----------------------------------------|-----|
| THE INFORMATION CONTAINED IN THIS DRAWING IS THE SOLE PROPERTY OF INDUSTRIAL SPECIALTIES MEG. AND IS MED SPECIALTIES. ANY REPRODUCTION | 3/16" Hose Barb Tee, Black Poly      | propylene | AWN BY:      | M.E.        | 9/13/2016 | TUB-316-BPP                 |                                        | 1   |
|                                                                                                                                        | o, to flose bails fee, black folypiv | propylene | SHEET 1 OF 1 |             |           | Industrial Specialties Mfg. |                                        |     |
| IN PART OR AS A WHOLE WITHOUT THE WRITTEN PERMISSION OF INDUSTRIAL SPECIALTIES MFG. AND                                                |                                      |           | SCALE: 2:1   |             |           | IS Med Specialties          |                                        |     |
| IS MED SPECIALITES IS PROHIBITED.                                                                                                      |                                      |           | DO N         | NOT SCALE I | DRAWING   |                             | www.industrialspec.com<br>800-781-8487 |     |