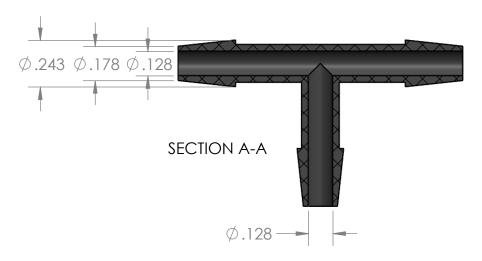

| PROPRIETARY AND CONFIDENTIAL                                                                                                           | Description                          |           |              | NAME        | DATE      | PART#                       |                                        | REV |
|----------------------------------------------------------------------------------------------------------------------------------------|--------------------------------------|-----------|--------------|-------------|-----------|-----------------------------|----------------------------------------|-----|
| THE INFORMATION CONTAINED IN THIS DRAWING IS THE SOLE PROPERTY OF INDUSTRIAL SPECIALTIES MEG. AND IS MED SPECIALTIES. ANY REPRODUCTION | 3/16" Hose Barb Tee, Black Poly      | propylene | AWN BY:      | M.E.        | 9/13/2016 | TUB-316-BPP                 |                                        | 1   |
|                                                                                                                                        | o, to flose bails fee, black folypiv | propylene | SHEET 1 OF 1 |             |           | Industrial Specialties Mfg. |                                        |     |
| IN PART OR AS A WHOLE WITHOUT THE WRITTEN PERMISSION OF INDUSTRIAL SPECIALTIES MFG. AND                                                |                                      |           | SCALE: 2:1   |             |           | IS Med Specialties          |                                        |     |
| IS MED SPECIALITES IS PROHIBITED.                                                                                                      |                                      |           | DO N         | NOT SCALE I | DRAWING   |                             | www.industrialspec.com<br>800-781-8487 |     |