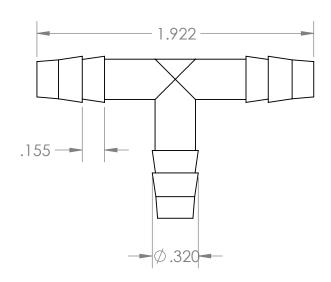

## SECTION A-A

| PROPRIETARY AND CONFIDENTIAL                                                                                              | Description                            |              | NAME                 | DATE                             | PART#                                                  |                                   | REV |
|---------------------------------------------------------------------------------------------------------------------------|----------------------------------------|--------------|----------------------|----------------------------------|--------------------------------------------------------|-----------------------------------|-----|
| THE INFORMATION CONTAINED IN THIS                                                                                         | 1/4" Hose Barb Tee, Black Polyethylene | DRAWN BY:    | M.S.                 | 05/11/2022                       |                                                        | TUB-14-PE                         | 1   |
| DRAWING IS THE SOLE PROPERTY OF INDUSTRIAL SPECIALTIES MFG, AND IS MED SPECIALITES. ANY REPRODUCTION                      |                                        | SHEET 1 OF 1 |                      | ICM/ Industrial Specialties Mfg. |                                                        |                                   |     |
| IN PART OR AS A WHOLE WITHOUT THE WRITTEN PERMISSION OF INDUSTRIAL SPECIALTIES MFG. AND IS MED SPECIALITES IS PROHIBITED. |                                        |              | SCALE: 1.5:1         |                                  | Industrial Specialties Mfg. & IS MED Specialties (ISM) |                                   |     |
|                                                                                                                           |                                        | DO           | DO NOT SCALE DRAWING |                                  |                                                        | industrialspec.com   800-781-8486 |     |