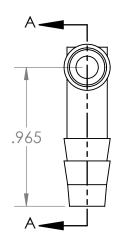

## SECTION A-A

| PROPRIETARY AND CONFIDENTIAL                                                                                              | Description                            |              | NAME                 | DATE                             | PART#                                                  |                                   | REV |
|---------------------------------------------------------------------------------------------------------------------------|----------------------------------------|--------------|----------------------|----------------------------------|--------------------------------------------------------|-----------------------------------|-----|
| THE INFORMATION CONTAINED IN THIS                                                                                         | 1/4" Hose Barb Tee, Black Polyethylene | DRAWN BY:    | M.S.                 | 05/11/2022                       |                                                        | TUB-14-PE                         | 1   |
| DRAWING IS THE SOLE PROPERTY OF INDUSTRIAL SPECIALTIES MFG, AND IS MED SPECIALITES. ANY REPRODUCTION                      |                                        | SHEET 1 OF 1 |                      | ICM/ Industrial Specialties Mfg. |                                                        |                                   |     |
| IN PART OR AS A WHOLE WITHOUT THE WRITTEN PERMISSION OF INDUSTRIAL SPECIALTIES MFG. AND IS MED SPECIALITES IS PROHIBITED. |                                        |              | SCALE: 1.5:1         |                                  | Industrial Specialties Mfg. & IS MED Specialties (ISM) |                                   |     |
|                                                                                                                           |                                        | DO           | DO NOT SCALE DRAWING |                                  |                                                        | industrialspec.com   800-781-8486 |     |