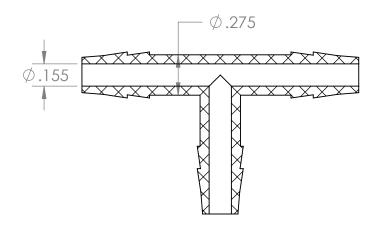

## SECTION A-A

| PROPRIETARY AND CONFIDENTIAL                                                                                              | Description                            |              | NAME                 | DATE                             | PART#                                                  |                                   | REV |
|---------------------------------------------------------------------------------------------------------------------------|----------------------------------------|--------------|----------------------|----------------------------------|--------------------------------------------------------|-----------------------------------|-----|
| THE INFORMATION CONTAINED IN THIS                                                                                         | 1/4" Hose Barb Tee, Black Polyethylene | DRAWN BY:    | M.S.                 | 05/11/2022                       |                                                        | TUB-14-PE                         | 1   |
| DRAWING IS THE SOLE PROPERTY OF INDUSTRIAL SPECIALTIES MFG, AND IS MED SPECIALITES. ANY REPRODUCTION                      |                                        | SHEET 1 OF 1 |                      | ICM/ Industrial Specialties Mfg. |                                                        |                                   |     |
| IN PART OR AS A WHOLE WITHOUT THE WRITTEN PERMISSION OF INDUSTRIAL SPECIALTIES MFG. AND IS MED SPECIALITES IS PROHIBITED. |                                        |              | SCALE: 1.5:1         |                                  | Industrial Specialties Mfg. & IS MED Specialties (ISM) |                                   |     |
|                                                                                                                           |                                        | DO           | DO NOT SCALE DRAWING |                                  |                                                        | industrialspec.com   800-781-8486 |     |