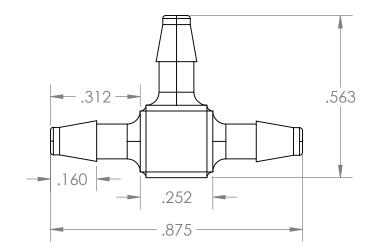

SECTION A-A .095 .141 .060

| PROPRIETARY AND CONFIDENTIAL                                                                               | Description                            |   | NAME                 | DATE       | PART#                                                     |            | REV |  |
|------------------------------------------------------------------------------------------------------------|----------------------------------------|---|----------------------|------------|-----------------------------------------------------------|------------|-----|--|
| DRAWING IS THE SOLE PROPERTY OF<br>INDUSTRIAL SPECIALTIES MFG. AND<br>IS MED SPECIALITES. ANY REPRODUCTION | 3/32" Hose Barb Tee, Precision Molded, |   | BY: M.S.             | 04/01/2022 | T.A                                                       | APM-332-WN | 1   |  |
|                                                                                                            | White Nylon                            |   | SHEET 1 OF 1         |            | Industrial Specialties Mfg.<br>& IS MED Specialties (ISM) |            |     |  |
| IN PART OR AS A WHOLE<br>WITHOUT THE WRITTEN PERMISSION OF<br>INDUSTRIAL SPECIALTIES MFG, AND              |                                        |   | SCALE: 3:1           |            |                                                           |            |     |  |
| IS MED SPECIALITES IS PROHIBITED.                                                                          |                                        |   | DO NOT SCALE DRAWING |            | industrialspec.com   800-781-8486                         |            |     |  |
| 5                                                                                                          | 1 4                                    | 3 |                      | 2          |                                                           | 1          |     |  |