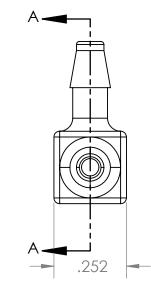

SECTION A-A .095 .141 .060

| PROPRIETARY AND CONFIDENTIAL                                                                               | Description                            |   | NAME                 | DATE       | PART#                                                     |            | REV |  |
|------------------------------------------------------------------------------------------------------------|----------------------------------------|---|----------------------|------------|-----------------------------------------------------------|------------|-----|--|
| DRAWING IS THE SOLE PROPERTY OF<br>INDUSTRIAL SPECIALTIES MFG. AND<br>IS MED SPECIALITES. ANY REPRODUCTION | 3/32" Hose Barb Tee, Precision Molded, |   | BY: M.S.             | 04/01/2022 | T.A                                                       | APM-332-WN | 1   |  |
|                                                                                                            | White Nylon                            |   | SHEET 1 OF 1         |            | Industrial Specialties Mfg.<br>& IS MED Specialties (ISM) |            |     |  |
| IN PART OR AS A WHOLE<br>WITHOUT THE WRITTEN PERMISSION OF<br>INDUSTRIAL SPECIALTIES MFG, AND              |                                        |   | SCALE: 3:1           |            |                                                           |            |     |  |
| IS MED SPECIALITES IS PROHIBITED.                                                                          |                                        |   | DO NOT SCALE DRAWING |            | industrialspec.com   800-781-8486                         |            |     |  |
| 5                                                                                                          | 1 4                                    | 3 |                      | 2          |                                                           | 1          |     |  |