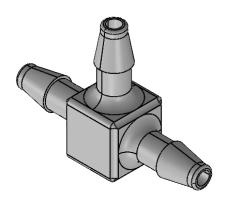

SECTION A-A .095 .141 .060

| PROPRIETARY AND CONFIDENTIAL                                                                               | Description                            |   | NAME                 | DATE       | PART#                                                     |            | REV |  |
|------------------------------------------------------------------------------------------------------------|----------------------------------------|---|----------------------|------------|-----------------------------------------------------------|------------|-----|--|
| DRAWING IS THE SOLE PROPERTY OF<br>INDUSTRIAL SPECIALTIES MFG. AND<br>IS MED SPECIALITES. ANY REPRODUCTION | 3/32" Hose Barb Tee, Precision Molded, |   | BY: M.S.             | 04/01/2022 | T.A                                                       | APM-332-WN | 1   |  |
|                                                                                                            | White Nylon                            |   | SHEET 1 OF 1         |            | Industrial Specialties Mfg.<br>& IS MED Specialties (ISM) |            |     |  |
| IN PART OR AS A WHOLE<br>WITHOUT THE WRITTEN PERMISSION OF<br>INDUSTRIAL SPECIALTIES MFG, AND              |                                        |   | SCALE: 3:1           |            |                                                           |            |     |  |
| IS MED SPECIALITES IS PROHIBITED.                                                                          |                                        |   | DO NOT SCALE DRAWING |            | industrialspec.com   800-781-8486                         |            |     |  |
| 5                                                                                                          | 1 4                                    | 3 |                      | 2          |                                                           | 1          |     |  |