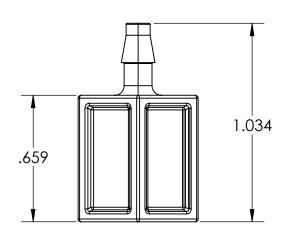

## FOR REFERENCE ONLY

| PROPRIETARY AND CONFIDENTIAL                                                                 | Description                                                 |                 | NAME                                                 | DATE      | PART# SF_                                                                          | F-18-4F-PP | REV |
|----------------------------------------------------------------------------------------------|-------------------------------------------------------------|-----------------|------------------------------------------------------|-----------|------------------------------------------------------------------------------------|------------|-----|
|                                                                                              | 1/8" Hose Barb x 1/4" Female NPT A<br>Natural Polypropylene | T Adapter DRAWN | N BY: M.E.                                           | 1.12.2024 | 31                                                                                 | -10-41-11  | 2   |
|                                                                                              |                                                             | , raapioi,      | SHEET 1 OF 1                                         |           | ISM Industrial Specialties Mfg.                                                    |            |     |
| IS MED SPECIALITES. ANY REPRODUCTION IN PART OR AS A WHOLE WITHOUT THE WRITTEN PERMISSION OF |                                                             |                 | SCALE: 2:1                                           |           | Industrial Specialties Mfg. & IS Med Specialties industrialspec.com   720-729-2202 |            |     |
| INDUSTRIAL SPECIALTIES MFG. AND IS MED SPECIALTIES IS PROHIBITED.                            |                                                             |                 | DO NOT SCALE DRAWING<br>All Dimensions are in Inches |           |                                                                                    |            |     |