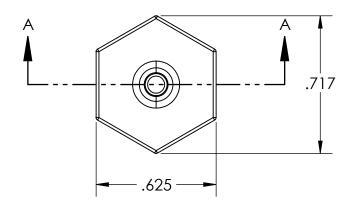

SECTION A-A

## FOR REFERENCE ONLY

| PROPRIETARY AND CONFIDENTIAL                                                                 | Description                                                 |                 | NAME                                                 | DATE      | PART# SF_                                                                          | F-18-4F-PP | REV |
|----------------------------------------------------------------------------------------------|-------------------------------------------------------------|-----------------|------------------------------------------------------|-----------|------------------------------------------------------------------------------------|------------|-----|
|                                                                                              | 1/8" Hose Barb x 1/4" Female NPT A<br>Natural Polypropylene | T Adapter DRAWN | N BY: M.E.                                           | 1.12.2024 | 31                                                                                 | -10-41-11  | 2   |
|                                                                                              |                                                             | , raapioi,      | SHEET 1 OF 1                                         |           | ISM Industrial Specialties Mfg.                                                    |            |     |
| IS MED SPECIALITES. ANY REPRODUCTION IN PART OR AS A WHOLE WITHOUT THE WRITTEN PERMISSION OF |                                                             |                 | SCALE: 2:1                                           |           | Industrial Specialties Mfg. & IS Med Specialties industrialspec.com   720-729-2202 |            |     |
| INDUSTRIAL SPECIALTIES MFG. AND IS MED SPECIALTIES IS PROHIBITED.                            |                                                             |                 | DO NOT SCALE DRAWING<br>All Dimensions are in Inches |           |                                                                                    |            |     |