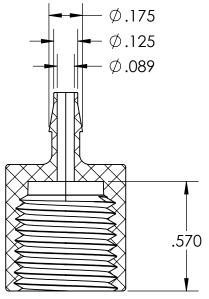

## FOR REFERENCE ONLY

| PROPRIETARY AND CONFIDENTIAL                                                                 | Description                                                 |                 | NAME                                                 | DATE      | PART# SF_                                                                          | F-18-4F-PP | REV |
|----------------------------------------------------------------------------------------------|-------------------------------------------------------------|-----------------|------------------------------------------------------|-----------|------------------------------------------------------------------------------------|------------|-----|
|                                                                                              | 1/8" Hose Barb x 1/4" Female NPT A<br>Natural Polypropylene | T Adapter DRAWN | N BY: M.E.                                           | 1.12.2024 | 31                                                                                 | -10-41-11  | 2   |
|                                                                                              |                                                             | , raapioi,      | SHEET 1 OF 1                                         |           | ISM Industrial Specialties Mfg.                                                    |            |     |
| IS MED SPECIALITES. ANY REPRODUCTION IN PART OR AS A WHOLE WITHOUT THE WRITTEN PERMISSION OF |                                                             |                 | SCALE: 2:1                                           |           | Industrial Specialties Mfg. & IS Med Specialties industrialspec.com   720-729-2202 |            |     |
| INDUSTRIAL SPECIALTIES MFG. AND IS MED SPECIALTIES IS PROHIBITED.                            |                                                             |                 | DO NOT SCALE DRAWING<br>All Dimensions are in Inches |           |                                                                                    |            |     |