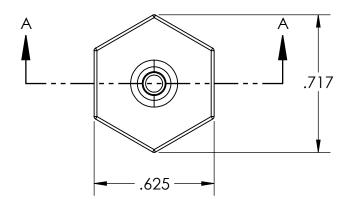

SECTION A-A

## FOR REFERENCE ONLY

| PROPRIETARY AND CONFIDENTIAL                                                                   | Description                                     |                                                               | NAME | DATE                                                                               | PART# | SF-18-4F-N     | REV |
|------------------------------------------------------------------------------------------------|-------------------------------------------------|---------------------------------------------------------------|------|------------------------------------------------------------------------------------|-------|----------------|-----|
| THE INFORMATION CONTAINED IN THIS