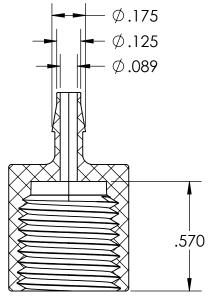

## FOR REFERENCE ONLY

| PROPRIETARY AND CONFIDENTIAL                                                                   | Description                                     |                                                               | NAME | DATE                                                                               | PART# | SF-18-4F-N     | REV |
|------------------------------------------------------------------------------------------------|-------------------------------------------------|---------------------------------------------------------------|------|------------------------------------------------------------------------------------|-------|----------------|-----|
| THE INFORMATION CONTAINED IN THIS                                                              | 1/8" Hose Barb x 1/4" Female NPT Adapter, Nylon | DRAWN BY:                                                     | M.E. | 1.12.2024                                                                          | `     | 01 - 10-41 -11 | 2   |
| DRAWING IS FOR REFERENCE ONLY AND REMAINS THE SOLE PROPERTY OF INDUSTRIAL SPECIALTIES MFG. AND |                                                 | SHEET 1 OF 1                                                  |      | Industrial Specialties Mfg. & IS Med Specialties industrialspec.com   720-729-2202 |       |                |     |
| IS MED SPECIALITES. ANY REPRODUCTION IN PART OR AS A WHOLE WITHOUT THE WRITTEN PERMISSION OF   |                                                 | SCALE: 2:1  DO NOT SCALE DRAWING All Dimensions are in Inches |      |                                                                                    |       |                |     |
| INDUSTRIAL SPECIALTIES MFG. AND IS MED SPECIALITES IS PROHIBITED.                              |                                                 |                                                               |      |                                                                                    |       |                |     |