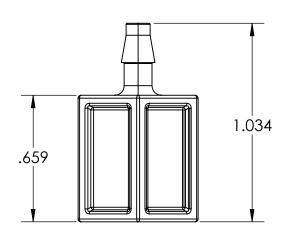

SECTION A-A

## FOR REFERENCE ONLY

| PROPRIETARY AND CONFIDENTIAL                                                                   | Description                                     |                                                               | NAME | DATE                                                                               | PART# | SF-18-4F-N     | REV |
|------------------------------------------------------------------------------------------------|-------------------------------------------------|---------------------------------------------------------------|------|------------------------------------------------------------------------------------|-------|----------------|-----|
| THE INFORMATION CONTAINED IN THIS