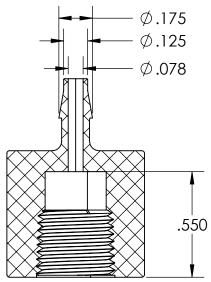

## FOR REFERENCE ONLY

| PROPRIETARY AND CONFIDENTIAL                                                                                                              | Description                                        |             | NAME                                                 | DATE       | PART#                                                                                    | REV |
|-------------------------------------------------------------------------------------------------------------------------------------------|----------------------------------------------------|-------------|------------------------------------------------------|------------|------------------------------------------------------------------------------------------|-----|
| THE INFORMATION CONTAINED IN THIS<br>DRAWING IS FOR REFERENCE ONLY AND<br>REMAINS THE SOLE PROPERTY OF<br>INDUSTRIAL SPECIALTIES MFG. AND | 1/8" Hose Barb x 1/8" Female NPT Adapter,<br>Nylon | PT Adapter, | BY: M.E.                                             | 01.12.2024 | SF-18-2F-N                                                                               | 2   |
|                                                                                                                                           |                                                    | ' '         | SHEET 1 OF 1                                         |            | Industrial Specialties Mfg.<br>& IS Med Specialties<br>industrialspec.com   720-729-2202 |     |
| IS MED SPECIALITES. ANY REPRODUCTION IN PART OR AS A WHOLE WITHOUT THE WRITTEN PERMISSION OF                                              |                                                    |             | SCALE: 2:1                                           |            |                                                                                          |     |
| INDUSTRIAL SPECIALTIES MFG. AND IS MED SPECIALITES IS PROHIBITED.                                                                         |                                                    |             | DO NOT SCALE DRAWING<br>All Dimensions are in Inches |            |                                                                                          |     |