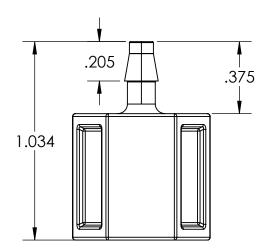

## FOR REFERENCE ONLY

| PROPRIETARY AND CONFIDENTIAL                                                                                                              | Description                                        |             | NAME                                                 | DATE       | PART#                                                                                    | REV |
|-------------------------------------------------------------------------------------------------------------------------------------------|----------------------------------------------------|-------------|------------------------------------------------------|------------|------------------------------------------------------------------------------------------|-----|
| THE INFORMATION CONTAINED IN THIS<br>DRAWING IS FOR REFERENCE ONLY AND<br>REMAINS THE SOLE PROPERTY OF<br>INDUSTRIAL SPECIALTIES MFG. AND | 1/8" Hose Barb x 1/8" Female NPT Adapter,<br>Nylon | PT Adapter, | BY: M.E.                                             | 01.12.2024 | SF-18-2F-N                                                                               | 2   |
|                                                                                                                                           |                                                    | ' '         | SHEET 1 OF 1                                         |            | Industrial Specialties Mfg.<br>& IS Med Specialties<br>industrialspec.com   720-729-2202 |     |
| IS MED SPECIALITES. ANY REPRODUCTION IN PART OR AS A WHOLE WITHOUT THE WRITTEN PERMISSION OF                                              |                                                    |             | SCALE: 2:1                                           |            |                                                                                          |     |
| INDUSTRIAL SPECIALTIES MFG. AND IS MED SPECIALITES IS PROHIBITED.                                                                         |                                                    |             | DO NOT SCALE DRAWING<br>All Dimensions are in Inches |            |                                                                                          |     |