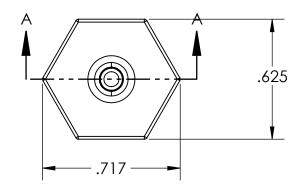

## SECTION A-A

## FOR REFERENCE ONLY

| PROPRIETARY AND CONFIDENTIAL                                                                                                              | Description                                        |             | NAME                                                 | DATE       | PART#                                                                                    | REV |
|-------------------------------------------------------------------------------------------------------------------------------------------|----------------------------------------------------|-------------|------------------------------------------------------|------------|------------------------------------------------------------------------------------------|-----|
| THE INFORMATION CONTAINED IN THIS<br>DRAWING IS FOR REFERENCE ONLY AND<br>REMAINS THE SOLE PROPERTY OF<br>INDUSTRIAL SPECIALTIES MFG. AND | 1/8" Hose Barb x 1/8" Female NPT Adapter,<br>Nylon | PT Adapter, | BY: M.E.                                             | 01.12.2024 | SF-18-2F-N                                                                               | 2   |
|                                                                                                                                           |                                                    | ' '         | SHEET 1 OF 1                                         |            | Industrial Specialties Mfg.<br>& IS Med Specialties<br>industrialspec.com   720-729-2202 |     |
| IS MED SPECIALITES. ANY REPRODUCTION IN PART OR AS A WHOLE WITHOUT THE WRITTEN PERMISSION OF                                              |                                                    |             | SCALE: 2:1                                           |            |                                                                                          |     |
| INDUSTRIAL SPECIALTIES MFG. AND IS MED SPECIALITES IS PROHIBITED.                                                                         |                                                    |             | DO NOT SCALE DRAWING<br>All Dimensions are in Inches |            |                                                                                          |     |