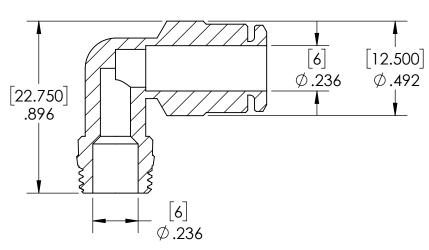

## FOR REFERENCE ONLY

| PROPRIETARY AND CONFIDENTIAL                                                                                                                                                                                                  | Description                      |            | NAME                                                 | DATE       | PART#                                                  | REV |
|-------------------------------------------------------------------------------------------------------------------------------------------------------------------------------------------------------------------------------|----------------------------------|------------|------------------------------------------------------|------------|--------------------------------------------------------|-----|
| THE INFORMATION CONTAINED IN THIS DRAWING IS FOR REFERENCE ONLY AND REMAINS THE SOLE PROPERTY OF INDUSTRIAL SPECIALTIES MFG. AND IS MED SPECIALTIES. ANY REPRODUCTION IN PART OR AS A WHOLE WITHOUT THE WRITTEN PERMISSION OF | 6mm Push-In x 1/8" MBSPT Elbow   | with DRAWN | BY: M.K.                                             | 09.19.2022 | S6500 6-1/8                                            | 1   |
|                                                                                                                                                                                                                               | PTFE Sealing Ring, Nickel Plated | Brass      | SHEET 1 OF 1  SCALE: 2:1                             |            | Industrial Specialties Mfg. & IS MED Specialties (ISM) |     |
| INDUSTRIAL SPECIALTIES MFG. AND IS MED SPECIALITES IS PROHIBITED.                                                                                                                                                             |                                  |            | DO NOT SCALE DRAWING<br>All Dimensions are in Inches |            | industrialspec.com   800-781-8486                      |     |
| 5                                                                                                                                                                                                                             | † 4                              | 3          |                                                      | 2          | 1                                                      |     |