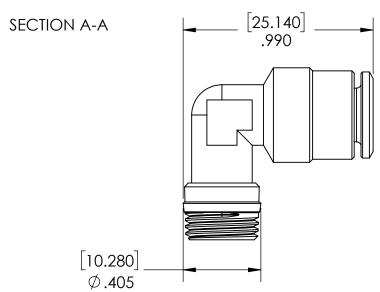

## FOR REFERENCE ONLY

| PROPRIETARY AND CONFIDENTIAL                                                                                                                                                                                                  | Description                      |            | NAME                                                 | DATE       | PART#                                                  | REV |
|-------------------------------------------------------------------------------------------------------------------------------------------------------------------------------------------------------------------------------|----------------------------------|------------|------------------------------------------------------|------------|--------------------------------------------------------|-----|
| THE INFORMATION CONTAINED IN THIS DRAWING IS FOR REFERENCE ONLY AND REMAINS THE SOLE PROPERTY OF INDUSTRIAL SPECIALTIES MFG. AND IS MED SPECIALTIES. ANY REPRODUCTION IN PART OR AS A WHOLE WITHOUT THE WRITTEN PERMISSION OF | 6mm Push-In x 1/8" MBSPT Elbow   | with DRAWN | BY: M.K.                                             | 09.19.2022 | S6500 6-1/8                                            | 1   |
|                                                                                                                                                                                                                               | PTFE Sealing Ring, Nickel Plated | Brass      | SHEET 1 OF 1  SCALE: 2:1                             |            | Industrial Specialties Mfg. & IS MED Specialties (ISM) |     |
| INDUSTRIAL SPECIALTIES MFG. AND IS MED SPECIALITES IS PROHIBITED.                                                                                                                                                             |                                  |            | DO NOT SCALE DRAWING<br>All Dimensions are in Inches |            | industrialspec.com   800-781-8486                      |     |
| 5                                                                                                                                                                                                                             | † 4                              | 3          |                                                      | 2          | 1                                                      |     |