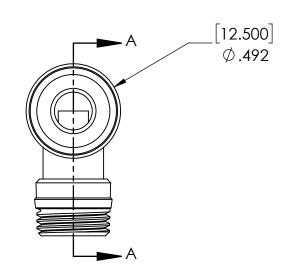

## FOR REFERENCE ONLY

| PROPRIETARY AND CONFIDENTIAL                                                                                                                                                                                                  | Description                      |            | NAME                                                 | DATE       | PART#                                                  | REV |
|-------------------------------------------------------------------------------------------------------------------------------------------------------------------------------------------------------------------------------|----------------------------------|------------|------------------------------------------------------|------------|--------------------------------------------------------|-----|
| THE INFORMATION CONTAINED IN THIS DRAWING IS FOR REFERENCE ONLY AND REMAINS THE SOLE PROPERTY OF INDUSTRIAL SPECIALTIES MFG. AND IS MED SPECIALTIES. ANY REPRODUCTION IN PART OR AS A WHOLE WITHOUT THE WRITTEN PERMISSION OF | 6mm Push-In x 1/8" MBSPT Elbow   | with DRAWN | BY: M.K.                                             | 09.19.2022 | S6500 6-1/8                                            | 1   |
|                                                                                                                                                                                                                               | PTFE Sealing Ring, Nickel Plated | Brass      | SHEET 1 OF 1  SCALE: 2:1                             |            | Industrial Specialties Mfg. & IS MED Specialties (ISM) |     |
| INDUSTRIAL SPECIALTIES MFG. AND IS MED SPECIALITES IS PROHIBITED.                                                                                                                                                             |                                  |            | DO NOT SCALE DRAWING<br>All Dimensions are in Inches |            | industrialspec.com   800-781-8486                      |     |
| 5                                                                                                                                                                                                                             | † 4                              | 3          |                                                      | 2          | 1                                                      |     |